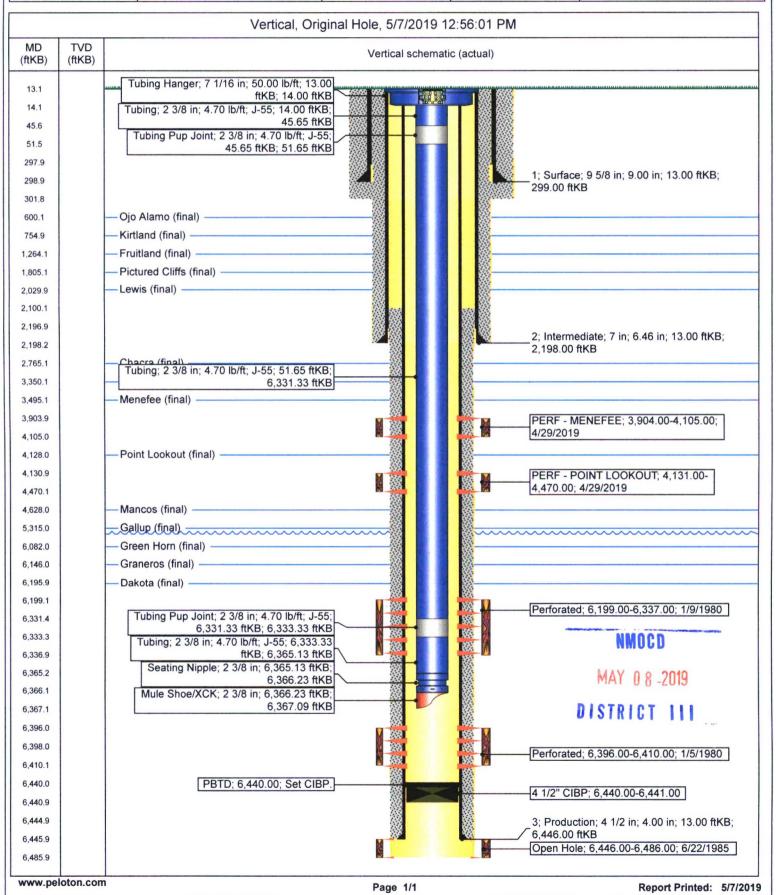

## **Current Schematic - Version 1**

## Well Name: KEYS GAS COM D #1E

|                       | Surface Legal Location<br>T29N-R10W-S29 | Field Name<br>Basin Dakota |                                  |                                | State/Province<br>New Mexic |                                | Well Configuration Type Vertical |
|-----------------------|-----------------------------------------|----------------------------|----------------------------------|--------------------------------|-----------------------------|--------------------------------|----------------------------------|
| Ground Elevation (ft) |                                         |                            | KB-Ground Distance (ft)<br>13.00 | KB-Casing Flange Distance (ft) |                             | KB-Tubing Hanger Distance (ft) |                                  |