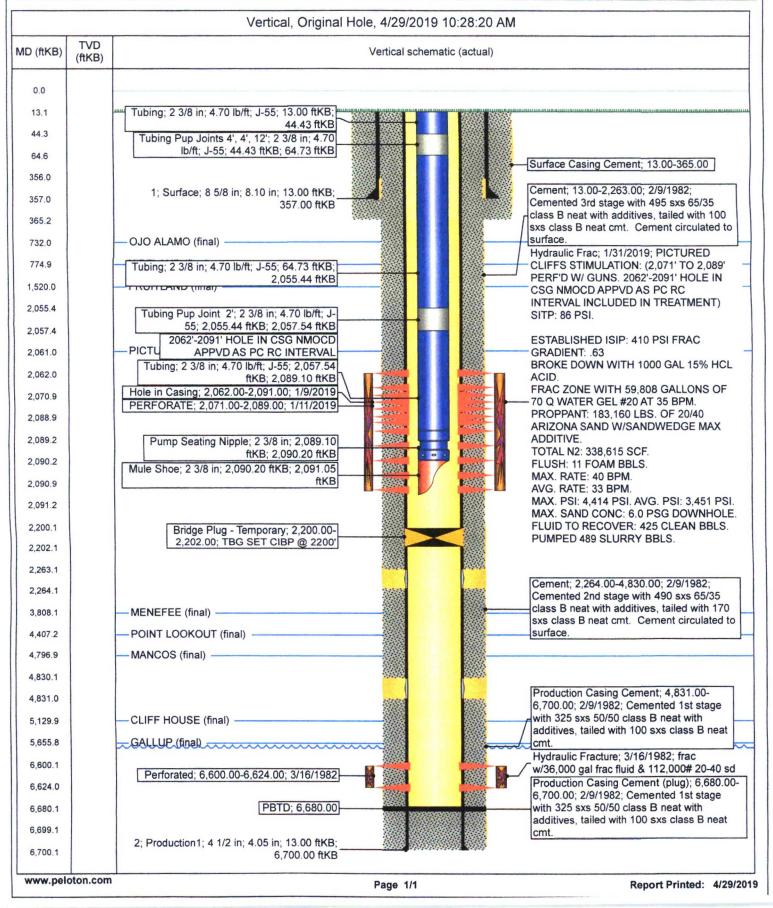

## **Current Schematic**

## Well Name: PAN AMERICAN FEDERAL GAS COM B #1E

| API/UWI<br>3004524842          | Surface Legal Location<br>T30N-R11W-S31 | Field Name<br>Basin Dakota |                                  |                      | State/Province New Mexic |                 | Well Configuration Type Vertical |
|--------------------------------|-----------------------------------------|----------------------------|----------------------------------|----------------------|--------------------------|-----------------|----------------------------------|
| Ground Elevation (ft) 5,837.00 | Original KB/RT Elevation (ft) 5,850.00  |                            | KB-Ground Distance (ft)<br>13.00 | KB-Casing Flange Dis | tance (ft)               | KB-Tubing Hange | Distance (ft)                    |