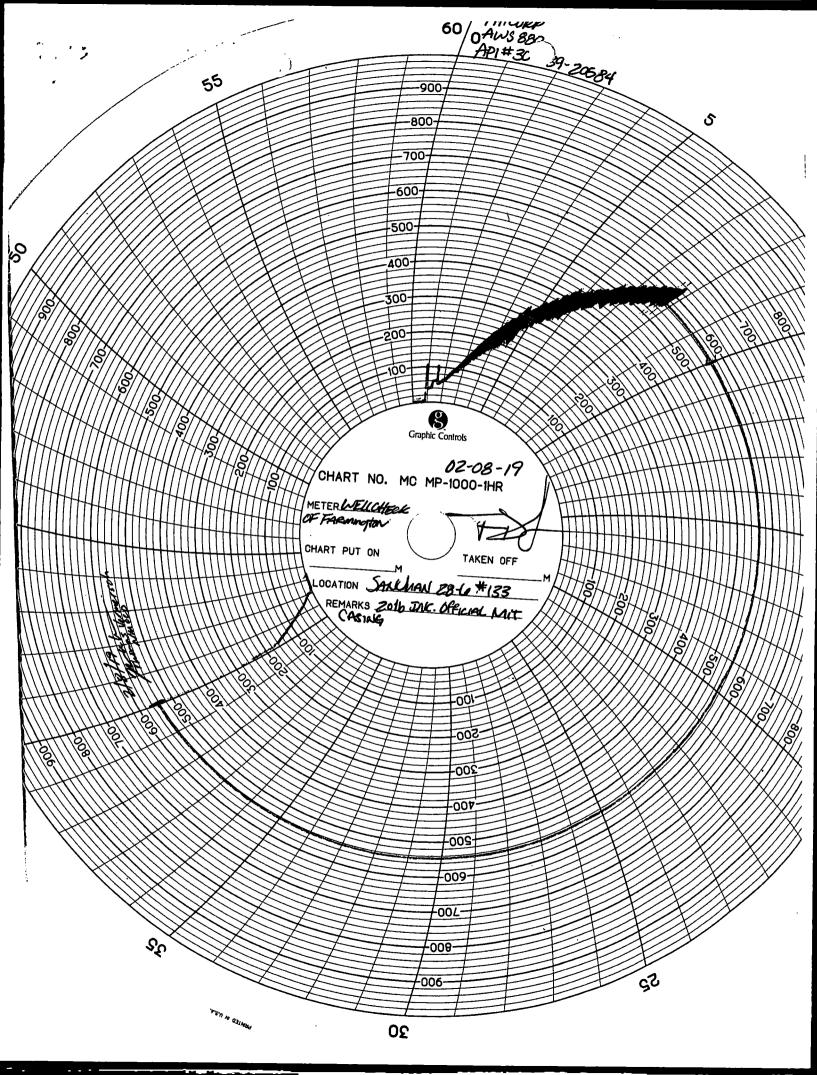

2/8/2019 – (SICP-0psi, SITP-N/A, INT csg-0psi, BH-0psi) TIH w/3-7/8" tapered mill to 3000'. SIW. Perform MIT, witness by NMOCD (Thomas Vermersch). Finish TIH to CIBP @ 5900'. TOOH. RU WL. Perf'd Mesaverde, 2 runs, 50 shots, 0.34" dia, 1 SPF @ 5582, 5547, 5517, 5510, 5495, 5484, 5465, 5463, 5460, 5440, 5419, 5410, 5404, 5400, 5387, 5375, 5370, 5349, 5292, 5288, 5282, 5189, 5184, 5174, 5117, 5116, 5095, 5082, 5064, 5054, 5033, 4947, 4942, 4938, 4930, 4926, 4922, 4912, 4897, 4888, 4880, 4871, 4866, 4861, 4843, 4837, 4834, 4827, 4823, 4746. RD WL. TIH w/2-7/8" P-110 RTS-8 frac string/pkr. SIW. SDFN.