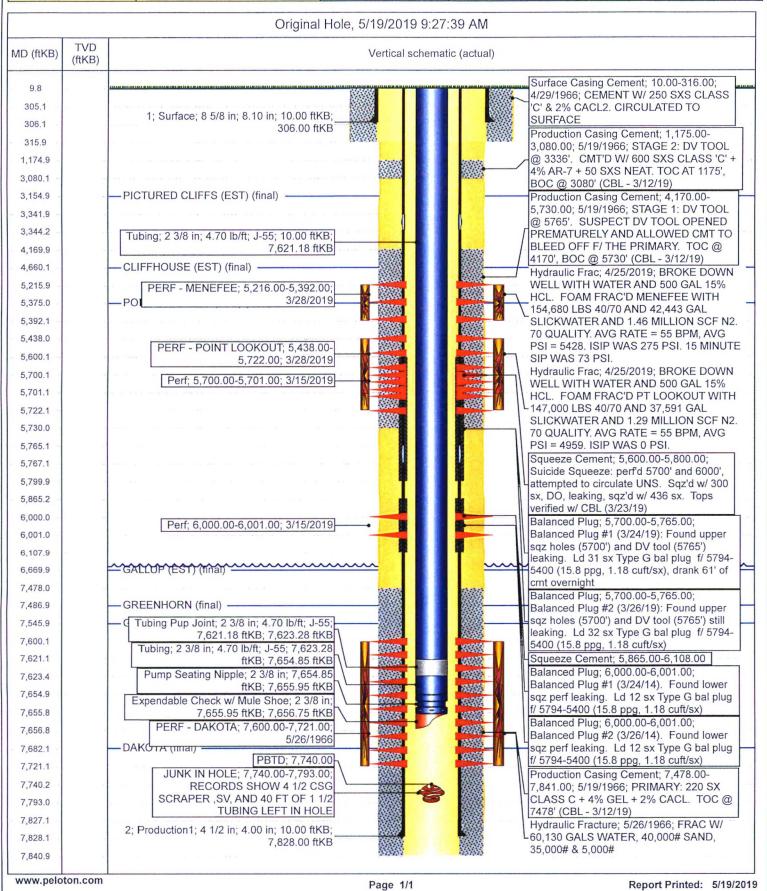

## **Current Schematic**

Well Name: GRENIER #16

| API/UWI<br>3004511699             | Surface Legal Location<br>006-031N-011W-P | Field Name<br>BSN DK(PRO GA |                         |                      | State/Province NEW MEXICO |                        | Well Configuration Type |
|-----------------------------------|-------------------------------------------|-----------------------------|-------------------------|----------------------|---------------------------|------------------------|-------------------------|
| Ground Elevation (ft)<br>6,545.00 | Original KB/RT Elevation (ft) 6,555.00    |                             | (B-Ground Distance (ft) | KB-Casing Flange Dis |                           | KB-Tubing Hanger 10.00 | Distance (ft)           |