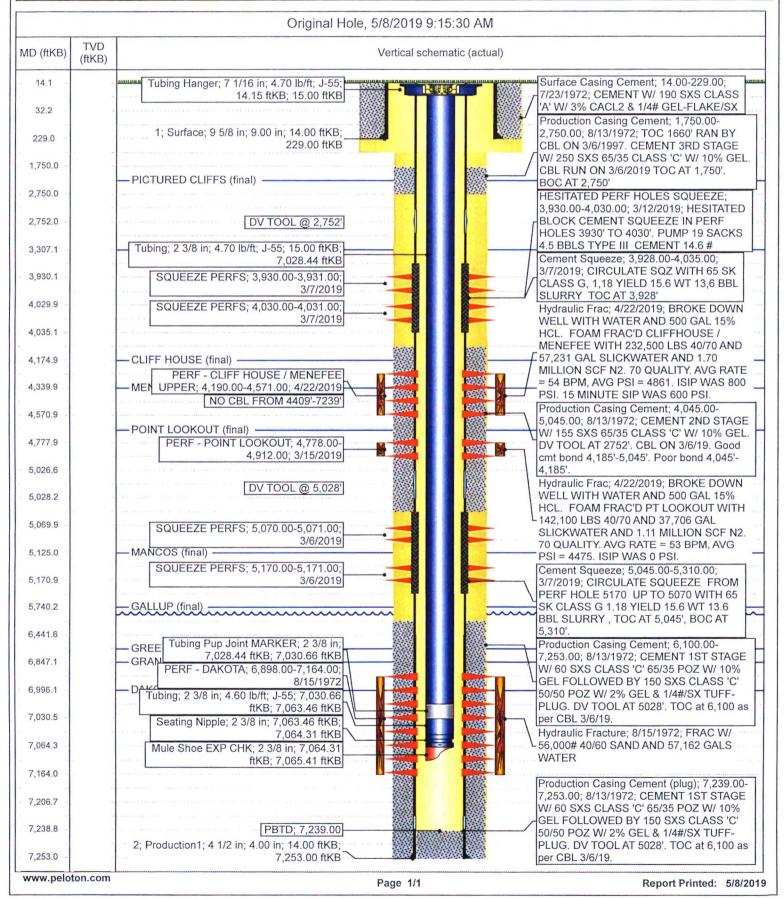

## Hilcorp Energy Company

## **Current Schematic**

Well Name: MANSFIELD #11

| API/UWI<br>3004520992          | Carrer and an annual                   | Field Name<br>BASIN DAKOTA (PRORATED | G #0068 Route 0309  | State/Province       |                  | Well Configuration Type |
|--------------------------------|----------------------------------------|--------------------------------------|---------------------|----------------------|------------------|-------------------------|
| Ground Elevation (ft) 5,913.00 | Original KB/RT Elevation (ft) 5,927.00 | KB-Ground Distant<br>14.00           | ce (ft) KB-Casing I | Flange Distance (ft) | KB-Tubing Hanger | r Distance (ft)         |