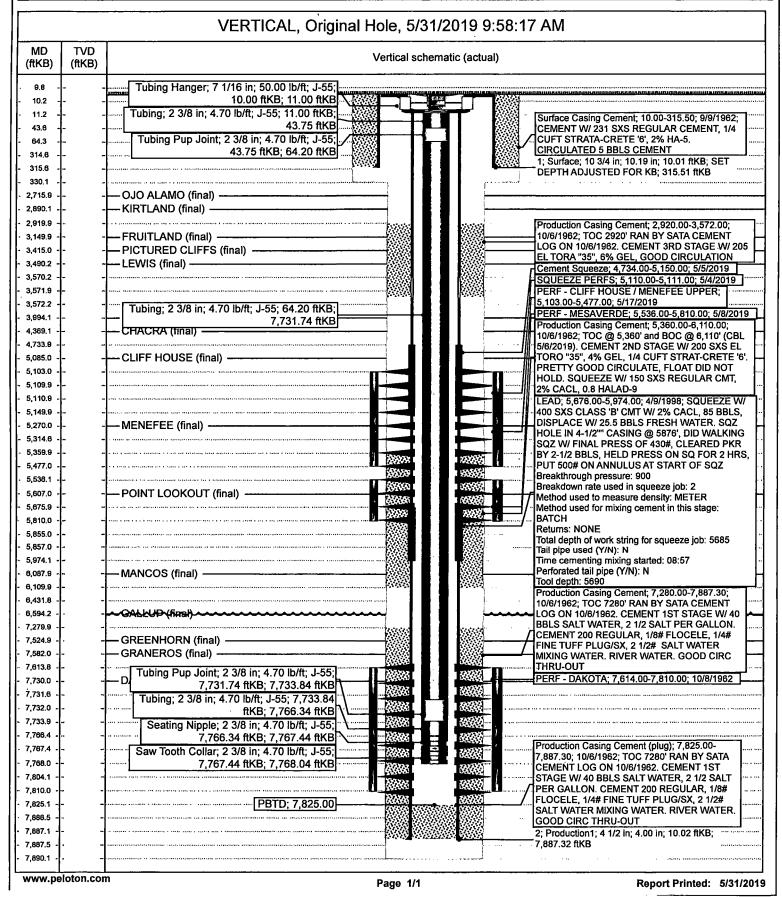

## **Current Schematic - Version 3**

Well Name: SAN JUAN 28-5 UNIT #56

| API/UWI<br>3003907228             | Surface Legal Location<br>032-028N-005W-N | Field Name<br>BASIN DAKOTA |                                  |                                | State/Province<br>NEW MEX |                                | Well Configuration Type VERTICAL |
|-----------------------------------|-------------------------------------------|----------------------------|----------------------------------|--------------------------------|---------------------------|--------------------------------|----------------------------------|
| Ground Elevation (ft)<br>6,614.00 | Original KB/RT Elevation (ft)<br>6,624.00 |                            | KB-Ground Distance (ft)<br>10.00 | KB-Casing Flange Distance (ft) |                           | KB-Tubing Hanger Distance (ft) |                                  |