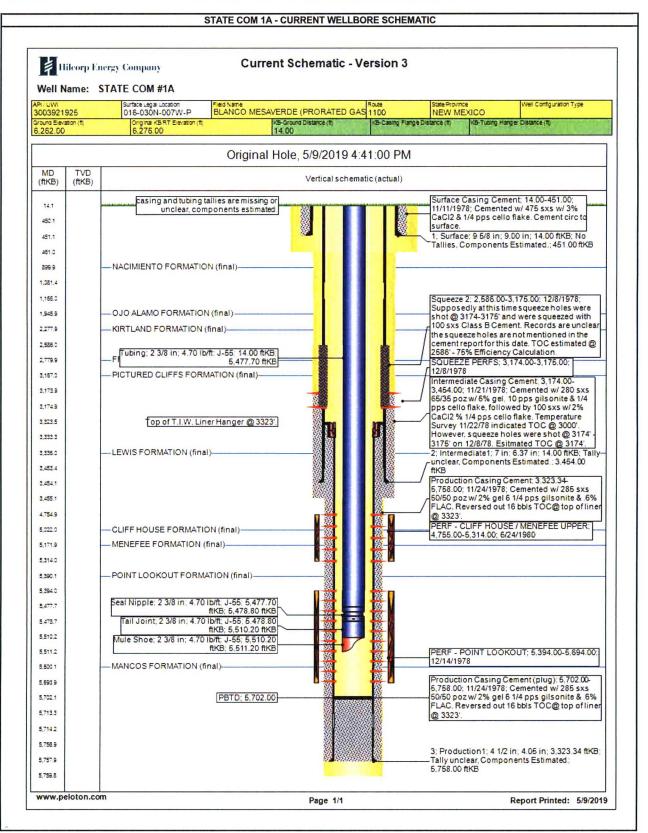

#### HILCORP ENERGY COMPANY STATE COM 1A PICTURED CLIFFS RECOMPLETION SUNDRY

|     | JOB PROCEDURES                                                                                                                                                                              |
|-----|---------------------------------------------------------------------------------------------------------------------------------------------------------------------------------------------|
| 1.  | MIRU service rig and associated equipment; test BOP. Check bradenhead pressures daily and record throughout the recomplete project. Notify NMOCD and BLM of any anomalous pressure changes. |
| 2.  | TOOH with 2-3/8" tubing set at 5,511'.                                                                                                                                                      |
| 3.  | Set a 4-1/2" plug at +/- 4,705' to isolate the Mesaverde.                                                                                                                                   |
| 4.  | RU Wireline. Run CBL. Record Top of Cement.                                                                                                                                                 |
| 5.  | Load the hole and perform MIT (Pressure test to 560 psi). Notifiy NMOCD and BLM +/-24hr prior to testing (and in the event of a failed test).                                               |
| 6.  | Set a 4-1/2" plug at +/- 3,375'.                                                                                                                                                            |
| 7.  | Load the hole and pressure test the casing to 3,150 psi (84.2% of internal yield pressure for 7.0" - 20.0# - K-55 casing).                                                                  |
| 8.  | N/D BOP, N/U frac stack and pressure test frac stack.                                                                                                                                       |
| 9.  | Perforate and frac the Pictured Cliffs formation (Top Perforation @ 3,167'; Bottom Perforation @ 3,277').                                                                                   |
| 10. | If needed, isolate frac stage with a plug.                                                                                                                                                  |
| 11. | Nipple down frac stack, nipple up BOP and test.                                                                                                                                             |
| 12. | TIH with a mill and drill out any plugs above the Mesaverde isolation plug.                                                                                                                 |
| 13. | Clean out to Mesaverde isolation plug.                                                                                                                                                      |
| 14. | Drill out Mesaverde isolation plug and cleanout to PBTD of 5,702'. TOOH.                                                                                                                    |
| 15. | TIH and land production tubing. Get a commingled Mesaverde/Pictured Cliffs flow rate.                                                                                                       |