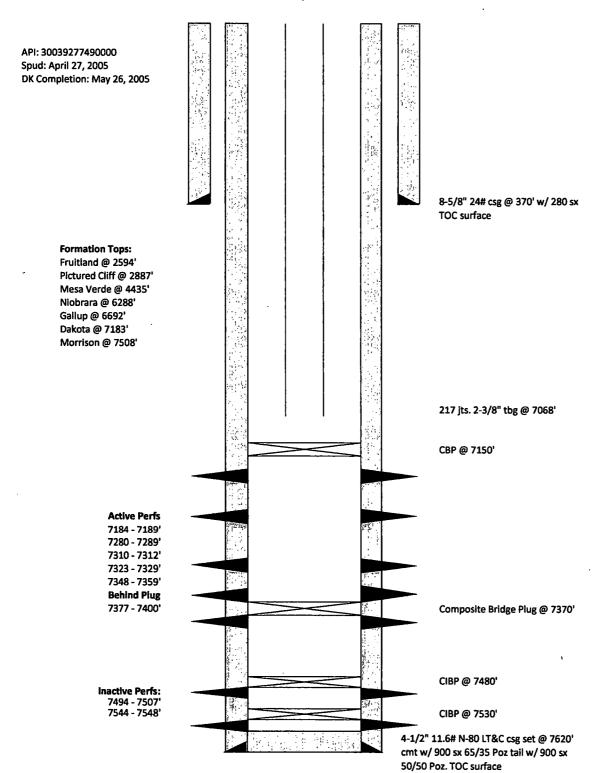

### **Canyon Largo Unit 455**

1285' FSL & 1300' FEL, Sec. 1-25N-7W

API: 3003927749

**TA Mechanical Integrity Test** 

5/22/19

#### **Canyon Largo Unit 455**

Current Wellbore Schematic 1-25N-7W Rio Arriba County, New Mexico 1285 FSL, 1300 FEL