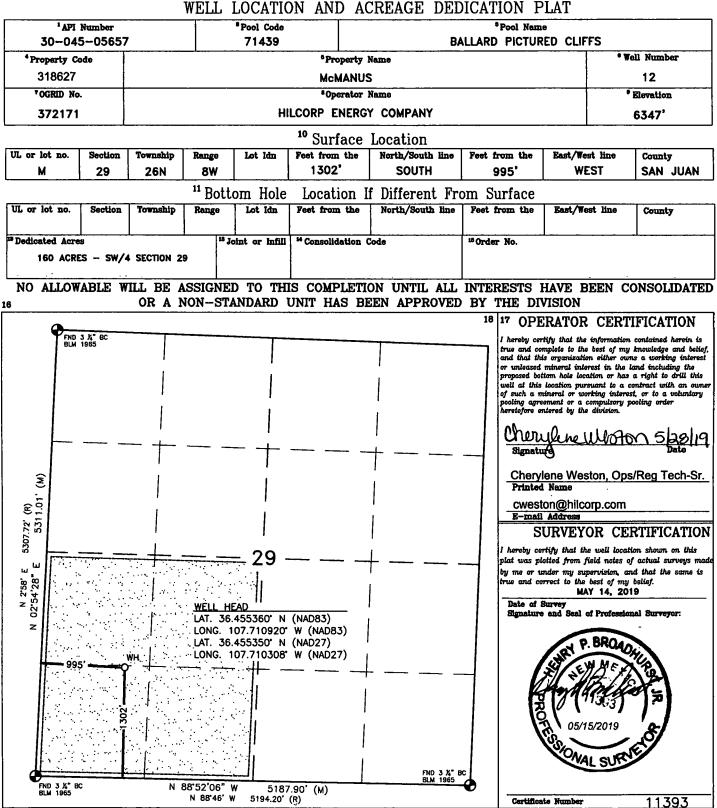

2

| DISTRICT J<br>1625 N. French Dr.,<br>Phone: (675) 335-61<br>DISTRICT II<br>611 8. First St., Art<br>Phone: (675) 748-15<br>DISTRICT III<br>1000 Rio Breace Rd.<br>Phone: (565) 334-61<br>DISTRICT IV<br>1220 8. St. Francis | 161 Fax: (67)<br>esta, H.M. 882<br>263 Fax: (67)<br>, Arteo, N.M.<br>178 Fax: (60<br>Dr., Santa Fe | 5) 393-0720<br>10<br>5) 748-9720<br>67410<br>5) 334-6170<br>5, KM 87505 |      | En  | ierg |
|-----------------------------------------------------------------------------------------------------------------------------------------------------------------------------------------------------------------------------|----------------------------------------------------------------------------------------------------|-------------------------------------------------------------------------|------|-----|------|
| Phone: (505) 476-34                                                                                                                                                                                                         | 100 Fac: (00                                                                                       | 0) 910-0902                                                             | WEL  | T ( | LO   |
| <sup>1</sup> API                                                                                                                                                                                                            |                                                                                                    |                                                                         |      | "Po |      |
| 30-04                                                                                                                                                                                                                       |                                                                                                    | 7                                                                       |      |     |      |
| <sup>4</sup> Property Co                                                                                                                                                                                                    | ode                                                                                                | ······                                                                  |      |     |      |
| 318627                                                                                                                                                                                                                      |                                                                                                    |                                                                         |      |     |      |
| OGRID No                                                                                                                                                                                                                    |                                                                                                    |                                                                         |      |     |      |
| 372171                                                                                                                                                                                                                      | ]                                                                                                  |                                                                         |      |     |      |
| . <u> </u>                                                                                                                                                                                                                  |                                                                                                    |                                                                         |      |     |      |
| UL or lot no.                                                                                                                                                                                                               | Section                                                                                            | Township                                                                | Rang | ze  | L    |
| М                                                                                                                                                                                                                           | 29                                                                                                 | 26N                                                                     | 8    | N   |      |
|                                                                                                                                                                                                                             |                                                                                                    |                                                                         | 11 ד |     |      |

## State of New Mexico y, Minerals & Natural Resources Department

Form C-102 Revised August 1, 2011

Submit one copy to appropriate District Office

## OIL CONSERVATION DIVISION 1220 South St. Francis Dr. Santa Fe, NM 87505

## X AMENDED REPORT