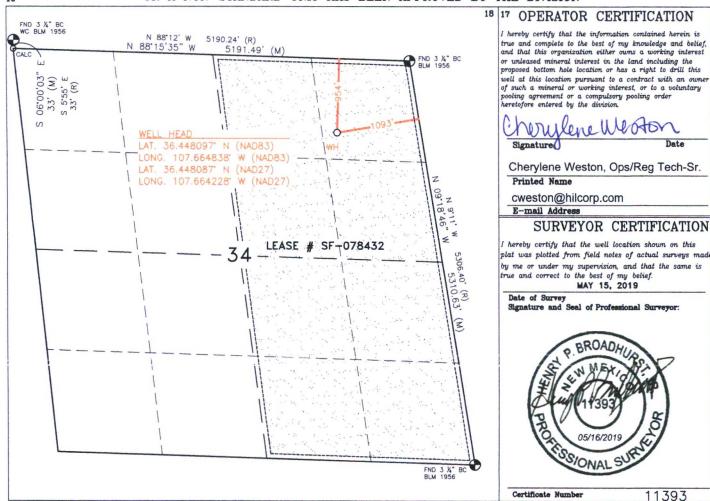

If Different From Surface

| UL or lot no.                               | Section | Township | Range | Lot Idn                               | Feet from the | North/South line | Feet from the           | East/West line | County |  |
|---------------------------------------------|---------|----------|-------|---------------------------------------|---------------|------------------|-------------------------|----------------|--------|--|
| Dedicated Acres  320 ACRES - E/2 SECTION 34 |         |          | 1     | Joint or Infill 14 Consolidation Code |               |                  | <sup>16</sup> Order No. |                |        |  |

NO ALLOWABLE WILL BE ASSIGNED TO THIS COMPLETION UNTIL ALL INTERESTS HAVE BEEN CONSOLIDATED OR A NON-STANDARD UNIT HAS BEEN APPROVED BY THE DIVISION