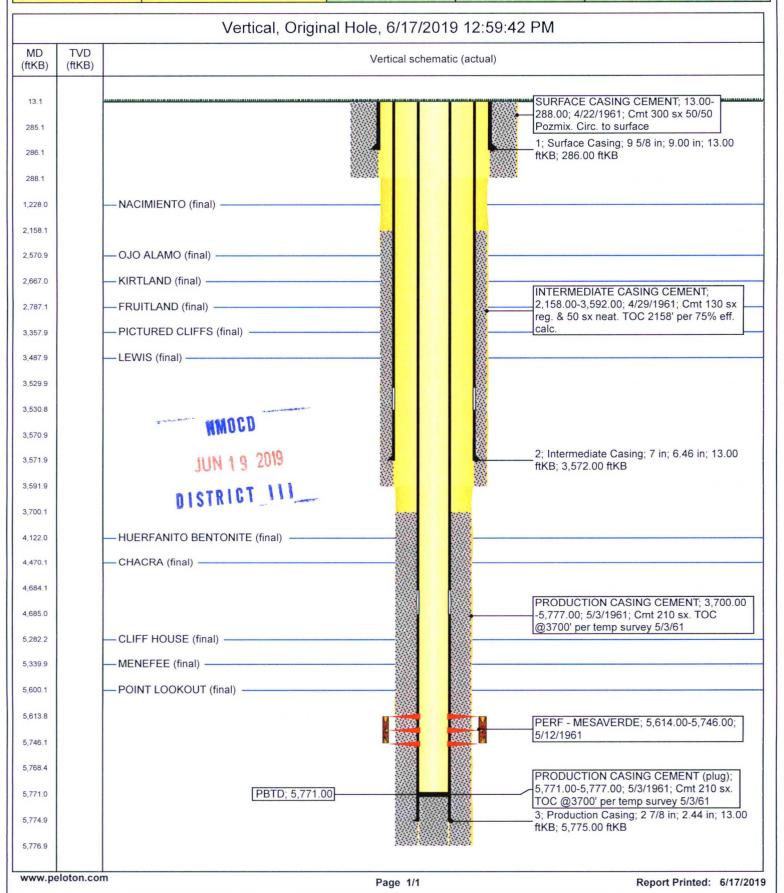

## **Current Schematic - Version 3**

Well Name: SAN JUAN 30-5 UNIT #33

|                                                                       | Surface Legal Location<br>020-030N-005W-A | Field Name<br>MV |                               |                                | State/Province |                                | Well Configuration Type Vertical |
|-----------------------------------------------------------------------|-------------------------------------------|------------------|-------------------------------|--------------------------------|----------------|--------------------------------|----------------------------------|
| Ground Elevation (ft) Original KB/RT Elevation (ft) 6,415.00 6,428.00 |                                           |                  | KB-Ground Distance (ft) 13.00 | KB-Casing Flange Distance (ft) |                | KB-Tubing Hanger Distance (ft) |                                  |