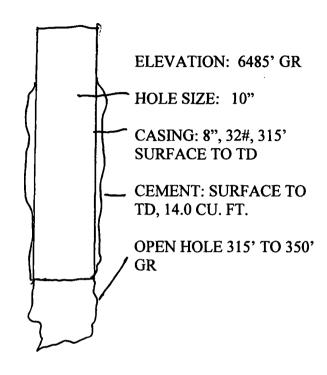

operations

SFP 3 WELLBORE DIAGRAM 30-031-05406 330' FSL AND 660' FEL P, SEC. 21, T20N, R9W