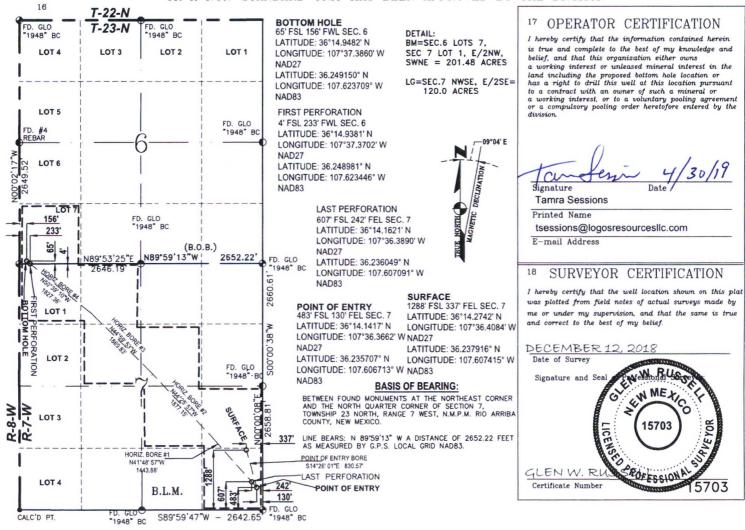

## WELL LOCATION AND ACREAGE DEDICATION PLAT

| <sup>1</sup> API Number    |  | <sup>2</sup> Pool Code |              |        |                          |
|----------------------------|--|------------------------|--------------|--------|--------------------------|
| 30-039-31368               |  | 97232/42289            |              | GALLUP |                          |
| <sup>4</sup> Property Code |  | <sup>5</sup> Pro       | perty Name   |        | <sup>6</sup> Well Number |
| 322501                     |  | AGAPE 2                | 307 7P COM   |        | 3H                       |
| <sup>7</sup> OGRID No.     |  | <sup>8</sup> Ope       | erator Name  |        | <sup>9</sup> Elevation   |
| 289408                     |  | LOGOS OF               | ERATING, LLC |        | 7268                     |

| UL or lot no. | Section | Township | Range | Lot Idn | Feet from the | North/South line | Feet from the | East/West line | County     |
|---------------|---------|----------|-------|---------|---------------|------------------|---------------|----------------|------------|
| P             | 7       | 23-N     | 7-W   |         | 1288          | SOUTH            | 337           | EAST           | RIO ARRIBA |

# <sup>11</sup> Bottom Hole Location If Different From Surface

| UL or lot no.                | Section | Township | Range                  | Lot Idn | Feet from the                 | North/South line | Feet from the           | East/West line | County     |
|------------------------------|---------|----------|------------------------|---------|-------------------------------|------------------|-------------------------|----------------|------------|
| LOT 7                        | 6       | 23-N     | 7-W                    |         | 65                            | SOUTH            | 156                     | WEST           | RIO ARRIBA |
| <sup>12</sup> Dedicated Acre | S       |          | <sup>13</sup> Joint or | Infill  | <sup>14</sup> Consolidation C | ode              | <sup>15</sup> Order No. |                |            |
| PROJECT AREA 321.48 ACRES    |         |          |                        |         |                               |                  |                         |                |            |
| SEE DE                       | W       |          |                        |         |                               |                  |                         |                |            |

NO ALLOWABLE WILL BE ASSIGNED TO THIS COMPLETION UNTIL ALL INTERESTS HAVE BEEN CONSOLIDATED OR A NON-STANDARD UNIT HAS BEEN APPROVED BY THE DIVISION