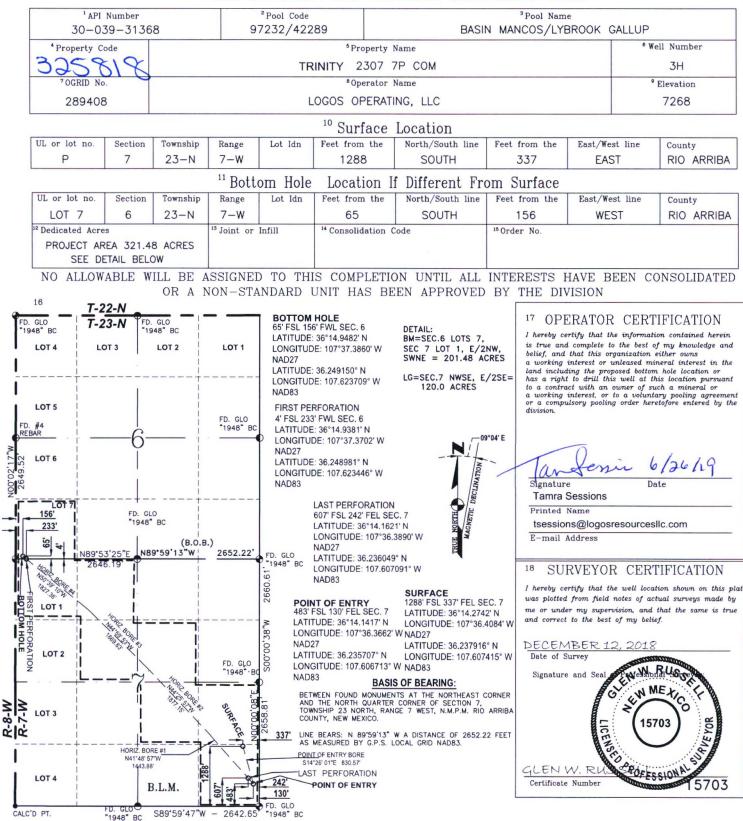

## WELL LOCATION AND ACREAGE DEDICATION PLAT

| <sup>1</sup> API Number    |  | <sup>2</sup> Pool Code |              |        |                          |
|----------------------------|--|------------------------|--------------|--------|--------------------------|
| 30-039-31368               |  | 97232/42289            |              | GALLUP |                          |
| <sup>4</sup> Property Code |  | <sup>5</sup> Pro       | perty Name   |        | <sup>6</sup> Well Number |
| 322501                     |  | AGAPE 2                | 307 7P COM   |        | 3H                       |
| <sup>7</sup> OGRID No.     |  | <sup>8</sup> Ope       | erator Name  |        | <sup>9</sup> Elevation   |
| 289408                     |  | LOGOS OF               | ERATING, LLC |        | 7268                     |

| UL or lot no. | Section | Township | Range | Lot Idn | Feet from the | North/South line | Feet from the | East/West line | County     |
|---------------|---------|----------|-------|---------|---------------|------------------|---------------|----------------|------------|
| P             | 7       | 23-N     | 7-W   |         | 1288          | SOUTH            | 337           | EAST           | RIO ARRIBA |

# <sup>11</sup> Bottom Hole Location If Different From Surface

| UL or lot no.                | Section | Township | Range                  | Lot Idn | Feet from the                 | North/South line | Feet from the           | East/West line | County     |
|------------------------------|---------|----------|------------------------|---------|-------------------------------|------------------|-------------------------|----------------|------------|
| LOT 7                        | 6       | 23-N     | 7-W                    |         | 65                            | SOUTH            | 156                     | WEST           | RIO ARRIBA |
| <sup>12</sup> Dedicated Acre | S       |          | <sup>13</sup> Joint or | Infill  | <sup>14</sup> Consolidation C | ode              | <sup>15</sup> Order No. |                |            |
| PROJECT AREA 321.48 ACRES    |         |          |                        |         |                               |                  |                         |                |            |
| SEE DE                       | W       |          |                        |         |                               |                  |                         |                |            |

NO ALLOWABLE WILL BE ASSIGNED TO THIS COMPLETION UNTIL ALL INTERESTS HAVE BEEN CONSOLIDATED OR A NON-STANDARD UNIT HAS BEEN APPROVED BY THE DIVISION