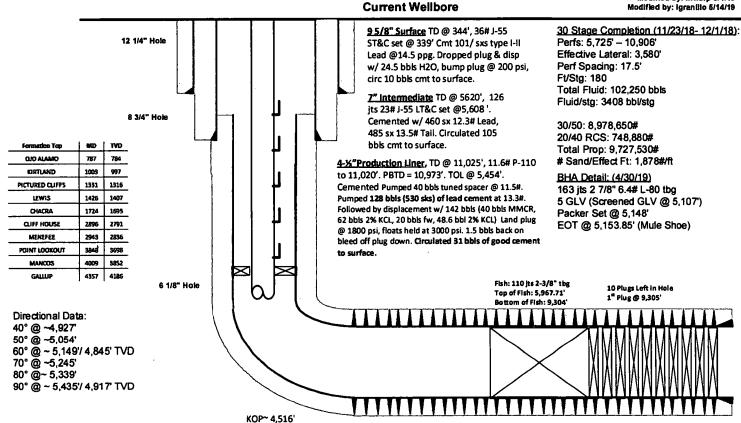

## N Escavada Unit #331H API#:30-043-21298

SHL: 1594' FSL BHL: 2319' FNL

192

192' FWL 1662' FEL Sec: 10 Twnshp: 22N Sec: 15 Twnshp: 22N Rge: 7W Rge: 7W Spud Date: 10/24/2017 Completion Date:2/6/19 Install GLV: 4/30/19

Lat: 36.151213 °N Long: 107.570647 °W

Escavada Mancos W County: Sandoval NM Elevation: 6860.01'

Created By: mwarp 10/17/18 Modified By: mwarp 2/6/19 Modified by: Igranilio 2/13/19 Modified by: mwarp 6/1/19 Modified by: Igranilio 5/14/19

Perf'd @ 5725'-10906', 0.35" & .42" diameter w/ 1044 total holes. Frac'd @ 5725'-10925' w/ 30 stages of 30/50 sand. PBTD: 9,305 TD: 11,025 MD TVD: 4,915.07