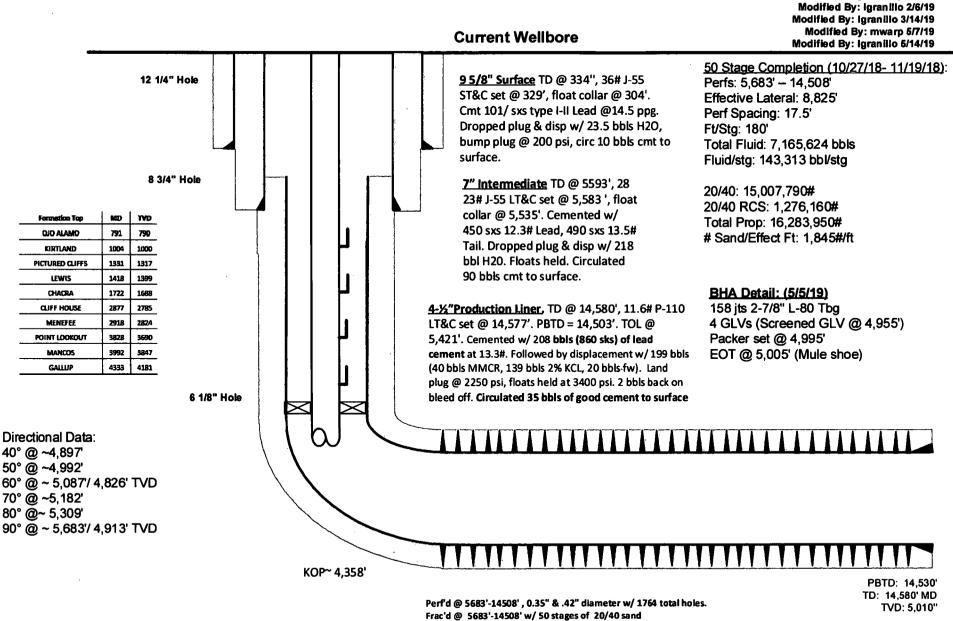

## N Escavada Unit #316H API #:30-043-21300

| SHL: | 1590' FSL | 211' FWL  | Sec: 10 | Twnshp: 22N | Rge: 7W |
|------|-----------|-----------|---------|-------------|---------|
| BHL: | 2306' FSL | 1040' FEL | Sec: 5  | Twnshp: 22N | Rge: 7W |

Lat: 36.15177 °N Long: 107.570449 °W Escavada Mancos W County: Sandoval NM Elevation: 6860.01'

٩

Spud Date: 10/27/2017 Completion Date:1/31/19 Tbg Change: 2/27/19

ESP to GL: 5/5/19

Created By: mwarp 10/19/18

Modified By: mwarp 2/5/19