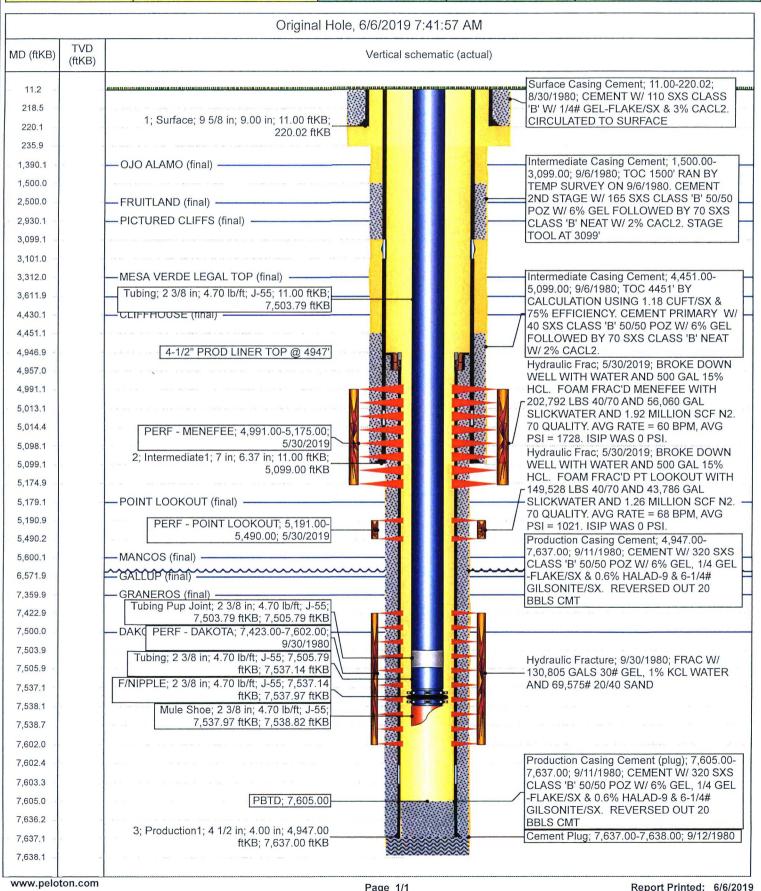

## **Current Schematic**

Well Name: DAVIS #13E

| API/UWI<br>3004524018             | Surface Legal Location<br>001-031N-012W-L | Field Name<br>BASIN DAKOTA (PRORATED GA | S) Route 0109         | State/Province<br>NEW MEX |                  | Well Configuration Type |
|-----------------------------------|-------------------------------------------|-----------------------------------------|-----------------------|---------------------------|------------------|-------------------------|
| Ground Elevation (ft)<br>6,361.00 | Original KB/RT Elevation (ft) 6,372.00    | KB-Ground Distance (f                   | ) KB-Casing Flange Di | stance (ft)               | KB-Tubing Hanger | r Distance (ft)         |