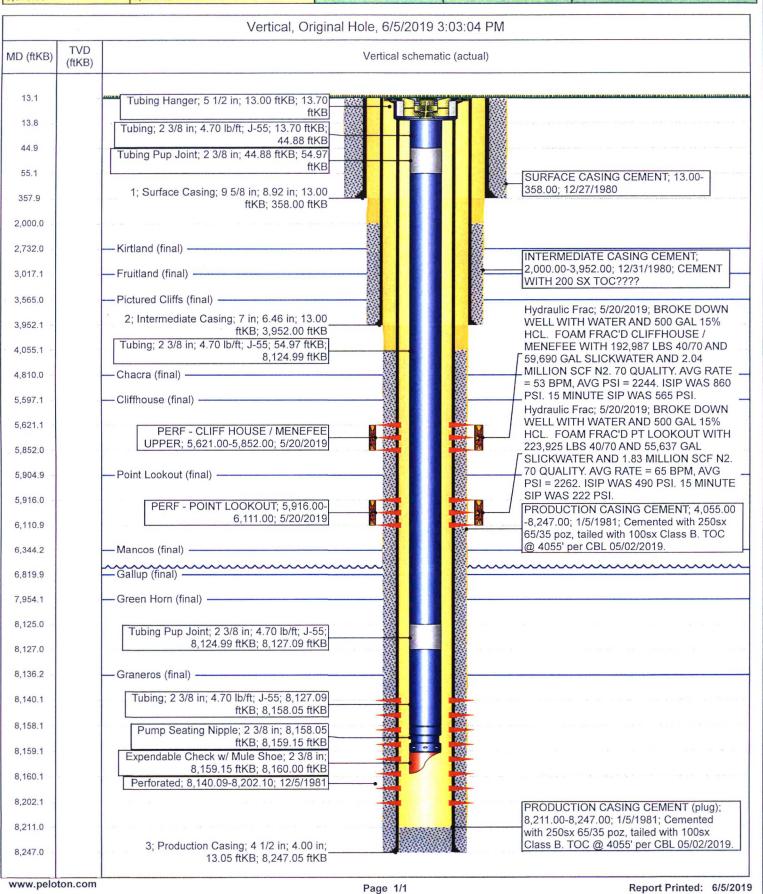

## Hilcorp Energy Company

## **Current Schematic**

Well Name: SAN JUAN 32-7 UNIT #62

|                                   | Surface Legal Location<br>027-032N-007W-M | Field Name<br>DK |                        |                      | State/Province |                  | Well Configuration Type Vertical |
|-----------------------------------|-------------------------------------------|------------------|------------------------|----------------------|----------------|------------------|----------------------------------|
| Ground Elevation (ft)<br>6,675.00 | Original KB/RT Elevation (ft) 6,688.00    |                  | B-Ground Distance (ft) | KB-Casing Flange Dis | tance (ft)     | KB-Tubing Hanger | Distance (ft)                    |