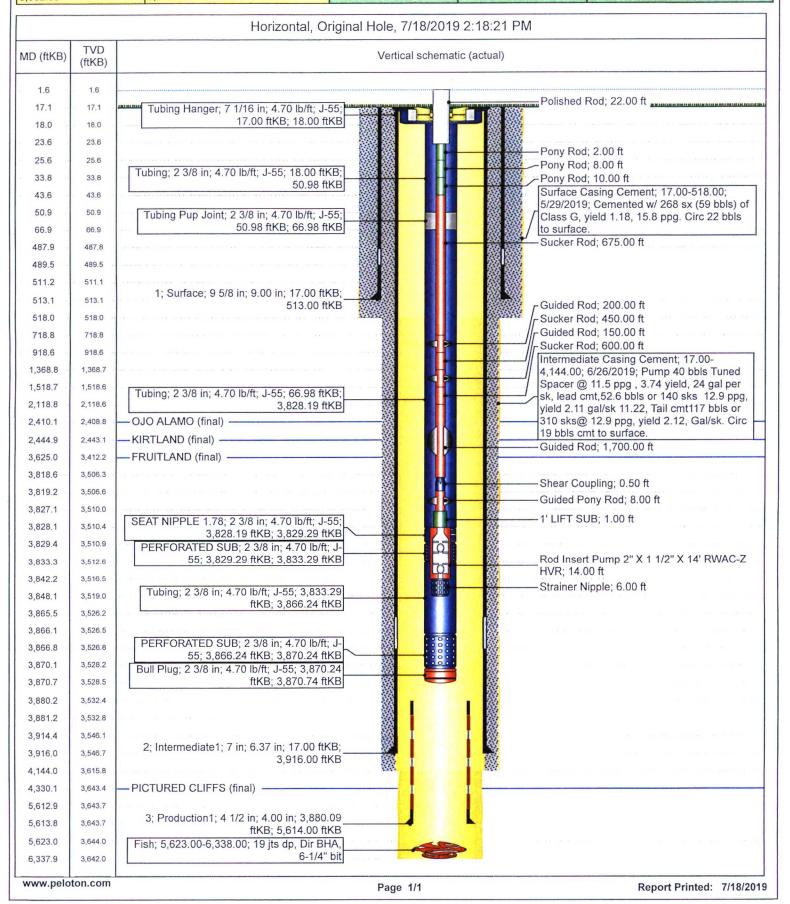

## Hilcorp Energy Company

## **Current Schematic**

Well Name: SAN JUAN 32-8 UNIT #254H

|                               | Surface Legal Location<br>F-23-32N-8W  | Field Name |                                  | Route<br>0503        | State/Province |                 | Well Configuration Type<br>Horizontal |
|-------------------------------|----------------------------------------|------------|----------------------------------|----------------------|----------------|-----------------|---------------------------------------|
| ound Elevation (ft)<br>962.00 | Original KB/RT Elevation (ft) 6,979.00 |            | KB-Ground Distance (ft)<br>17.00 | KB-Casing Flange Dis | tance (ft)     | KB-Tubing Hange | r Distance (ft)                       |