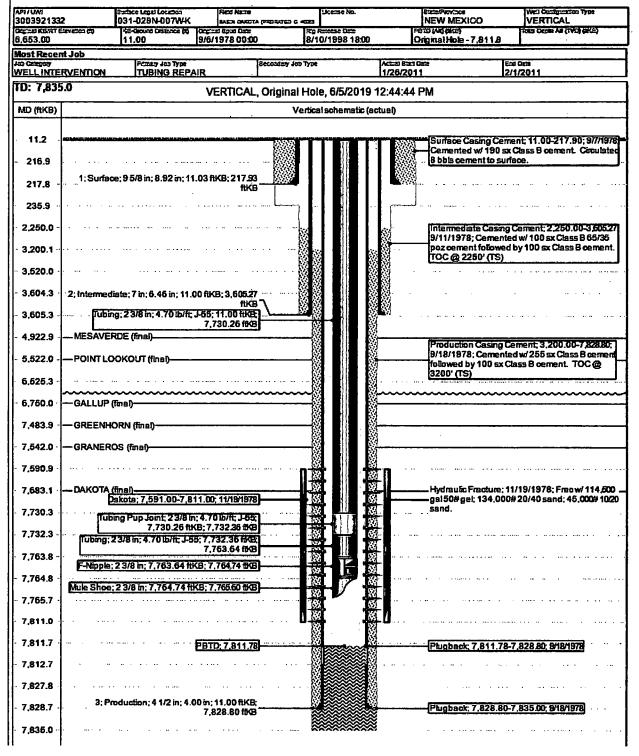

condary isolation plug at 6,172'. ND BOP, NU frac stack. PT frac stack and casing to maxium frac pressure. The pressure test will not exceed 85% of the internal yield pressure rating of the primary treatment string (casing).
- Perforate Mesaverde zone from 4,923'-6,022' (This is requested interval). Well is ready to frac.
- 8. Frac Mesaverde formation from 4,923'-6,022' (This is requested interval).
- 9. Set isolation plug above top perf.
- 10. ND the frac stack, NU the BOP and test.
- 11. TIH with a mill. Tag and drill out the isolation plugs. Clean out to PBTD of 7,811'.
- 12. Once water and sand rates are acceptable. TOOH.
- 13. TIH and land production tubing. Get a commingled Dakota/MV flow rate.

## Hilcorp Energy Company

#### Schematic - Current

Well Name: SAN JUAN 29-7 UNIT #111



# UNITED STATES DEPARTMENT OF THE INTERIOR BUREAU OF LAND MANAGEMENT FARMINGTON DISTRICT OFFICE

6251 COLLEGE BLVD. FARMINGTON, NEW MEXICO 87402

Attachment to notice of Intent to Recomplete & Commingle

Well:

San Juan 29-7 Unit 111 30-039-21332

## **CONDITIONS OF APPROVAL**

1. Contact BLM Inspection and Enforcement @ (505) 564 - 7750, 24 hours prior to conducting MIT work so an inspector can be present to witness the MIT.

Contact John Hoffman, Petroleum Engineer @ (505) 564 - 7742 to discuss any failed MIT results and/or your remedial action and isolation plans.

Submit the electronic copy of the MIT Test Chart and CBL for verification to the following addresses: <a href="mailto:jhoffman@BLM.gov">jhoffman@BLM.gov</a> and <a href="mailto:Brandon.Powell@state.nm.us">Brandon.Powell@sta