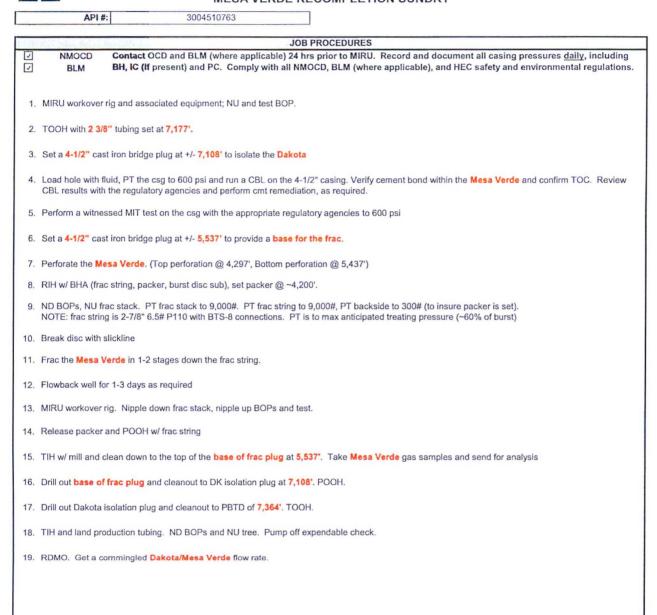

HILCORP ENERGY COMPANY GRENIER 11 MESA VERDE RECOMPLETION SUNDRY

#### HILCORP ENERGY COMPANY GRENIER 11 MESA VERDE RECOMPLETION SUNDRY

## UNITED STATES DEPARTMENT OF THE INTERIOR BUREAU OF LAND MANAGEMENT FARMINGTON DISTRICT OFFICE 6251 COLLEGE BLVD. FARMINGTON, NEW MEXICO 87402

Attachment to notice of Intent to Recomplete & Commingle

Well: Grenier 11 30-045-10763