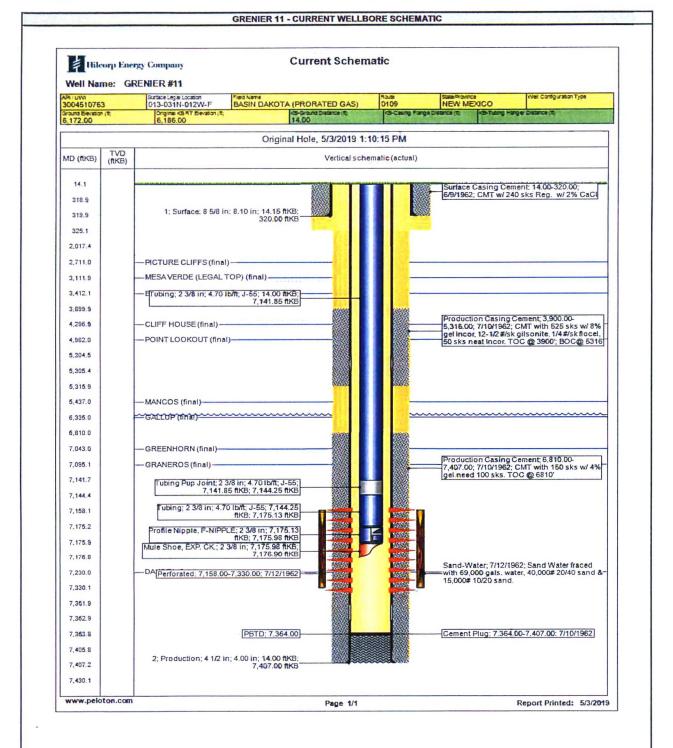

HILCORP ENERGY COMPANY GRENIER 11 MESA VERDE RECOMPLETION SUNDRY

#### HILCORP ENERGY COMPANY GRENIER 11 MESA VERDE RECOMPLETION SUNDRY

## UNITED STATES DEPARTMENT OF THE INTERIOR BUREAU OF LAND MANAGEMENT FARMINGTON DISTRICT OFFICE 6251 COLLEGE BLVD. FARMINGTON, NEW MEXICO 87402

Attachment to notice of Intent to Recomplete & Commingle

Well: Grenier 11 30-045-10763