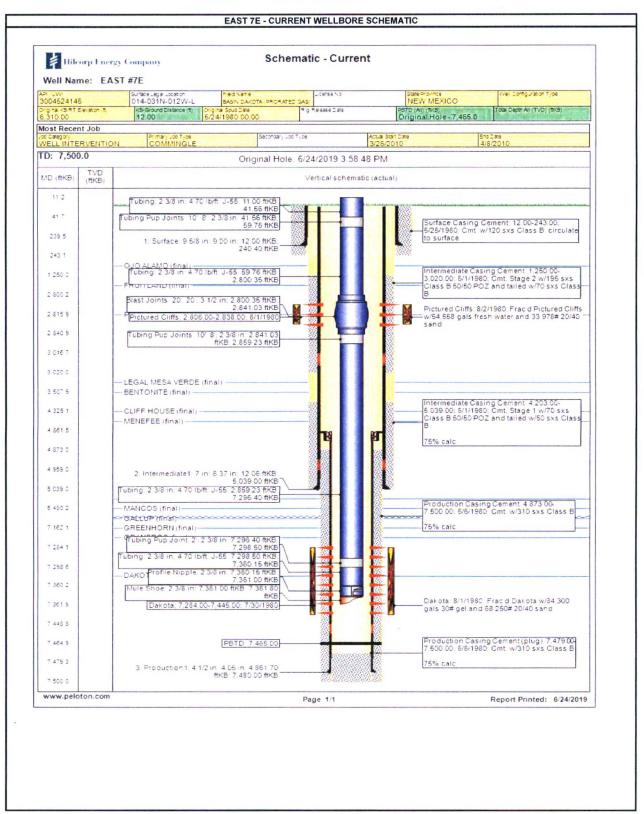

# EAST 7E MESA VERDE RECOMPLETION SUNDRY

API #: 3004524146

### JOB PROCEDURES

NMOCD BLM

1

Contact OCD and BLM (where applicable) 24 hrs prior to MIRU or running MITs. Record and document all casing pressures <u>daily</u>, including BH, IC (if present) and PC. Comply with all NMOCD, BLM (where applicable), and HEC safety and environmental regulations.

- 1. MIRU workover rig and associated equipment; NU and test BOP.
- 2. TOOH with 2 3/8" tubing set at 7,361'.
- 3. Set a 4-1/2" cast iron bridge plug at +/- 7,234' to isolate the Dakota

see COA

- Load hole with fluid, PT the csg to 600 psi and run a CBL on the 4-1/2" casing. Verify cement bond within the Mesa Verde and confirm TOC. Review CBL results with the regulatory agencies and perform cmt remediation, as required.
- 5. RIH w/ pkr set at 2,875' and perform a witnessed (by the appropriate regulatory agencies) MIT test, down the tbg, to 600 psi, POOH
- 6. Set a 4-1/2" cast iron bridge plug at +/- 5,500' to provide a base for the frac.
- 7. Perforate the Mesa Verde. (Top perforation @ 4,325', Bottom perforation @ 5,400')
- 8. RIH w/ BHA (frac string, packer, burst disc sub), set packer @ ~4,250' (to isolate the PC).
- 9. ND BOPs, NU frac stack. PT frac stack to 9,000#. PT frac string to 9,000#, PT backside to 300# (to insure packer is set). NOTE: frac string is 2-7/8" 6.5# P110 with BTS-8 connections. PT is to max anticipated treating pressure (~60% of burst)
- 10. Break disc with slickline
- 11. Frac the Mesa Verde in 1-2 stages down the frac string.
- 12. Flowback well for 1-3 days, as required
- 13. MIRU workover rig. Nipple down frac stack, nipple up BOPs and test.
- 14. Release packer and POOH w/ frac string
- 15. TIH w/ mill and clean down to the top of the base of frac plug at 5,500'. Take Mesa Verde/PC gas samples and send for analysis
- 16. Drill out base of frac plug and cleanout to DK isolation plug at 7,234'. POOH.
- 17. Drill out Dakota isolation plug and cleanout to PBTD of 7,465'. TOOH.
- 18. TIH and land production tubing. ND BOPs and NU tree. Pump off expendable check.
- 19. RDMO. Get a commingled Dakota/Mesa Verde/Pictured Cliffs flow rate.