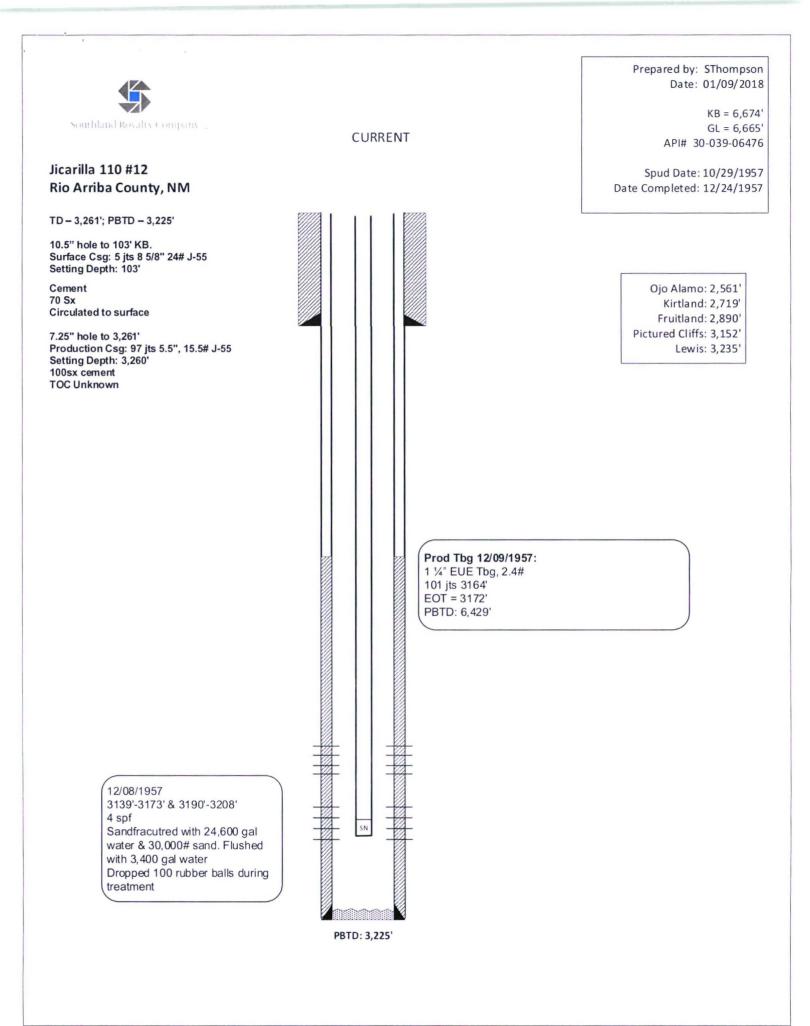

#### Jicarilla 110 #12 Rio Arriba County, NM

TD - 3,261'; PBTD - 3,225'

10.5" hole to 103' KB. Surface Csg: 5 jts 8 5/8" 24# J-55 Setting Depth: 103'

Cement 70 Sx Circulated to surface

7.25" hole to 3,261' Production Csg: 97 jts 5.5", 15.5# J-55 Setting Depth: 3,260' 100sx cement TOC Unknown

12/08/1957 3139'-3173' & 3190'-3208' 4 spf Sandfracutred with 24,600 gal water & 30,000# sand. Flushed with 3,400 gal water Dropped 100 rubber balls during treatment