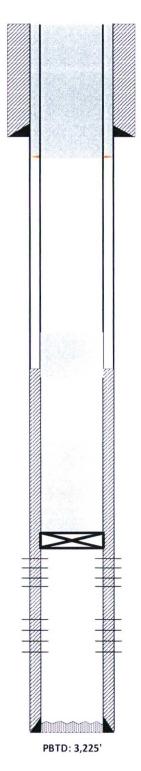

#### Jicarilla 110 #12

- 1. MIRU.
- 2. Run a casing scraper to 3,110'
- 3. Set CIBP @ 3,090'
- 4. Spot 60 sx Class B Cement on top of plug. (est'd TOC @ 2,600). WOC. Tag TOC.
- 5. Spot balanced cement plug from 1,250' 1,350' with 12 sx Class B cement. WOC. Tag TOC.
- 6. Perforate 3 holes @ 155'.
- 7. Pump 53 sx Class B Cement to fill annulus up through bradenhead and production casing string to surface. If unable to circulate, top off as needed.
- 8. Cut off wellhead below surface casing flange. Install P&A marker.

#### **PROPOSED P&A**

KB = 6,674' GL = 6,665' API# 30-039-06476

Spud Date: 10/29/1957 Date Completed: 12/24/1957

PLUG 3: Perf 3 holes @ 155' 33 sx cement in casing annulus & 20 sx cement inside 5.5" casing. Bring all cement to surface.

PLUG 2: Balanced Cement Plug from 1,250' – 1,350' w/ 12 sx cmt.

> PLUG 1: Set CIBP @ 3,090' Top w/ 60 sx Cmt. TOC @ 2,600'