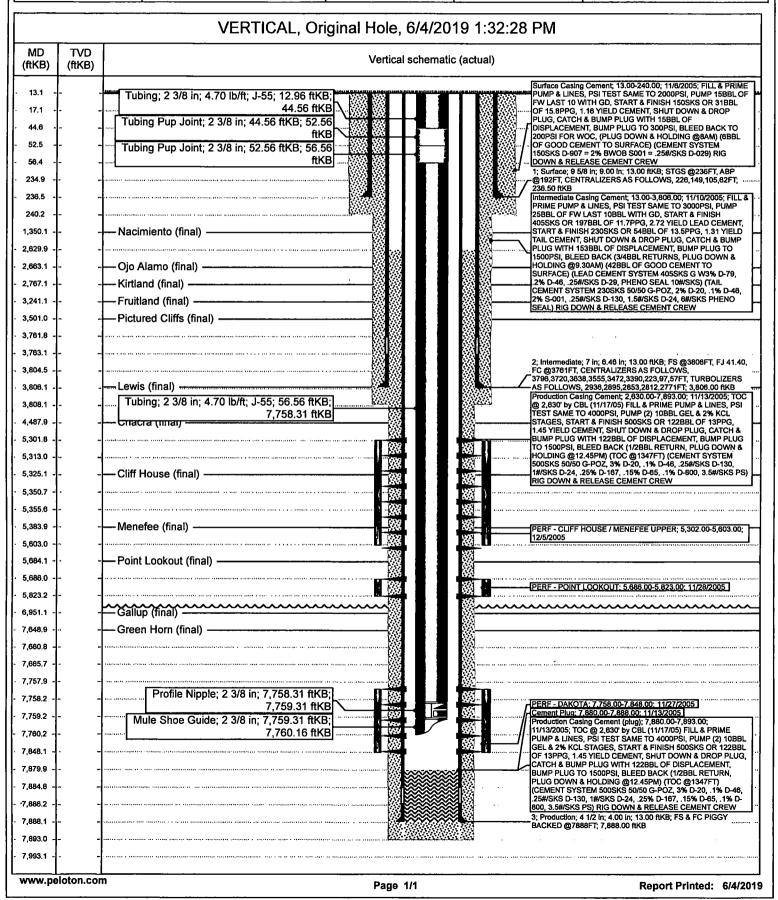

low rate.



### **Current Schematic - Version 3**

Well Name: SAN JUAN 29-5 UNIT #66G

|                                   | Surface Legal Location<br>033-029N-005W-N | Field Name<br>MV/DK COM |                                  |                      | State/Province |                  | Well Configuration Type VERTICAL |
|-----------------------------------|-------------------------------------------|-------------------------|----------------------------------|----------------------|----------------|------------------|----------------------------------|
| Ground Elevation (ft)<br>6,580.00 | Original KB/RT Elevation (ft)<br>6,593.00 | _                       | KB-Ground Distance (ft)<br>13.00 | KB-Casing Flange Dis | tance (ft)     | KB-Tubing Hanger | Distance (ft)                    |



# UNITED STATES DEPARTMENT OF THE INTERIOR BUREAU OF LAND MANAGEMENT FARMINGTON DISTRICT OFFICE

6251 COLLEGE BLVD. FARMINGTON, NEW MEXICO 87402

Attachment to notice of Intent to Recomplete & Commingle

Well:

San Juan 30-6 Unit 88A 30-039-22211

### **CONDITIONS OF APPROVAL**

1. Contact BLM Inspection and Enforcement @ (505) 564 - 7750, 24 hours prior to conducting MIT work so an inspector can be present to witness the MIT.

Contact John Hoffman, Petroleum Engineer @ (505) 564 – 7742 to discuss any failed MIT results and/or your remedial action and isolation plans.

Submit the electronic copy of the MIT Test Chart for verification to the following addresses: <a href="mailto:jhoffman@BLM.gov">jhoffman@BLM.gov</a> and <a href="mailto:jhoffman@BLM.gov">Brandon.Powell@state.nm.us</a>. Goo