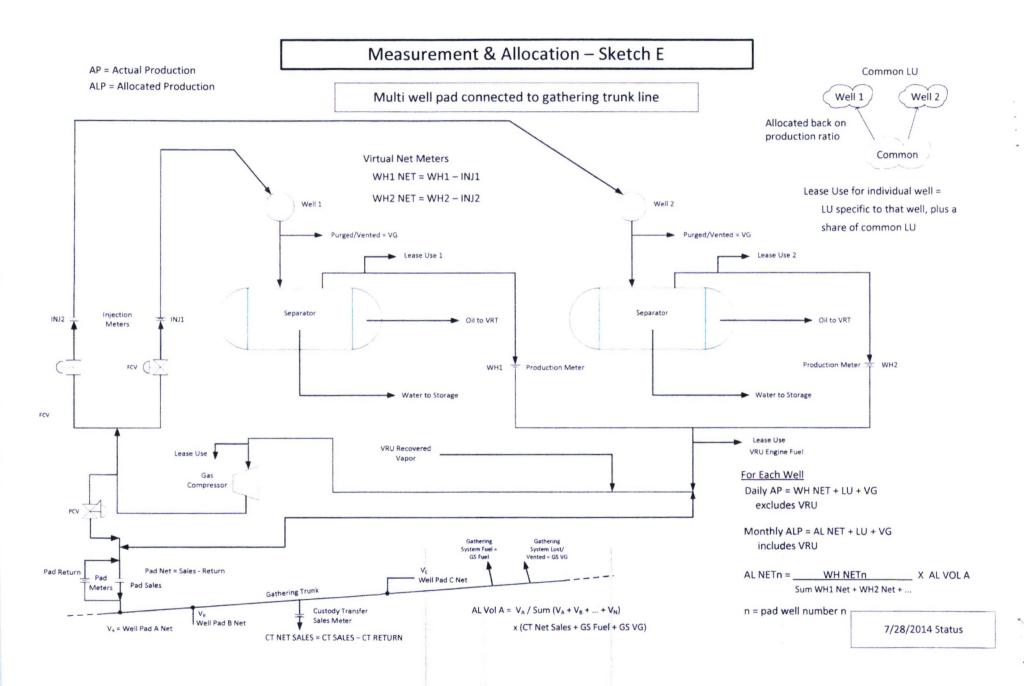

| e ,                                                                                                                                                                                                                                                                         |                                                              |                                  |                                                          |                           | 6                                                                                                                                          |          |                |  |                                                          |                             |  |                                                 |                           |  |
|-----------------------------------------------------------------------------------------------------------------------------------------------------------------------------------------------------------------------------------------------------------------------------|--------------------------------------------------------------|----------------------------------|----------------------------------------------------------|---------------------------|--------------------------------------------------------------------------------------------------------------------------------------------|----------|----------------|--|----------------------------------------------------------|-----------------------------|--|-------------------------------------------------|---------------------------|--|
| Form 3160-5<br>(June 2015)<br>UNITED STATES<br>DEPARTMENT OF THE INTERIOR<br>BUREAU OF LAND MANAGEMENT<br>SUNDRY NOTICES AND REPORTS ON WELLS<br>Do not use this form for proposals to drill or to re-enter an<br>abandoned well. Use form 3160-3 (APD) for such proposals. |                                                              |                                  |                                                          |                           | FORM APPROVED<br>OMB NO. 1004-0137<br>Expires: January 31, 2018<br>5. Lease Serial No.<br>NMNM6682<br>6. If Indian, Allottee or Tribe Name |          |                |  |                                                          |                             |  |                                                 |                           |  |
|                                                                                                                                                                                                                                                                             |                                                              |                                  |                                                          |                           |                                                                                                                                            |          |                |  | SUBMIT IN T                                              | page 2   7. If Unit or CA/A |  | 7. If Unit or CA/Agre                           | greement, Name and/or No. |  |
|                                                                                                                                                                                                                                                                             |                                                              |                                  |                                                          |                           |                                                                                                                                            |          |                |  | . Type of Well <ul> <li>Oil Well Gas Well Oth</li> </ul> |                             |  | 8. Well Name and No.<br>NORTH ALAMITO UNIT 233H |                           |  |
| 2. Name of Operator<br>DJR OPERATING LLC Contact: SHAW-MARIE CRUES<br>E-Mail: scrues@djrllc.com                                                                                                                                                                             |                                                              |                                  |                                                          |                           | 9. API Well No.<br>30-043-21200-00-X1                                                                                                      |          |                |  |                                                          |                             |  |                                                 |                           |  |
| a. Address<br>1600 BROADWAY SUITE 196<br>DENVER, CO 80202                                                                                                                                                                                                                   | . (include area code)<br>2-3476                              | )                                | 10. Field and Pool or Exploratory Area<br>ALAMITO GALLUP |                           |                                                                                                                                            |          |                |  |                                                          |                             |  |                                                 |                           |  |
| . Location of Well (Footage, Sec., T                                                                                                                                                                                                                                        |                                                              | 11. County or Parish, State      |                                                          |                           |                                                                                                                                            |          |                |  |                                                          |                             |  |                                                 |                           |  |
| Sec 28 T23N R7W SESE 131<br>36.194150 N Lat, 107.571220                                                                                                                                                                                                                     |                                                              |                                  | SANDOVAL COUNTY, NM                                      |                           |                                                                                                                                            |          |                |  |                                                          |                             |  |                                                 |                           |  |
| 12. CHECK THE AF                                                                                                                                                                                                                                                            | PPROPRIATE BOX(ES)                                           | TO INDICA                        | TE NATURE O                                              | F NOTICE, 1               | REPORT, OR OTI                                                                                                                             | HER DA   | ATA            |  |                                                          |                             |  |                                                 |                           |  |
| TYPE OF SUBMISSION                                                                                                                                                                                                                                                          | TYPE OF ACTION                                               |                                  |                                                          |                           |                                                                                                                                            |          |                |  |                                                          |                             |  |                                                 |                           |  |
| Notice of Intent                                                                                                                                                                                                                                                            | Acidize                                                      | Deepen                           |                                                          | Production (Start/Resume) |                                                                                                                                            |          | ater Shut-Off  |  |                                                          |                             |  |                                                 |                           |  |
|                                                                                                                                                                                                                                                                             | Alter Casing                                                 | Hyd                              | raulic Fracturing                                        | □ Reclamation             |                                                                                                                                            | O W      | ell Integrity  |  |                                                          |                             |  |                                                 |                           |  |
| Subsequent Report                                                                                                                                                                                                                                                           | Casing Repair                                                | Casing Repair 🔲 New              |                                                          | Recompl                   | ete                                                                                                                                        | 🛛 Ot     | her            |  |                                                          |                             |  |                                                 |                           |  |
| Final Abandonment Notice                                                                                                                                                                                                                                                    | Change Plans Plug an                                         |                                  | and Abandon                                              | Temporarily Abandon       |                                                                                                                                            |          |                |  |                                                          |                             |  |                                                 |                           |  |
| 121                                                                                                                                                                                                                                                                         | Convert to Injection Plug Back                               |                                  | Back                                                     | U Water Disposal          |                                                                                                                                            |          |                |  |                                                          |                             |  |                                                 |                           |  |
| DJR Operating, LLC is reques<br>well. Attached is a schematic                                                                                                                                                                                                               | ting authorization to instal<br>of the pad with the gas lift | l gas lift at th<br>and gas allo | e North Alamito<br>ocation procedure                     | Unit 233H<br>e.           |                                                                                                                                            |          |                |  |                                                          |                             |  |                                                 |                           |  |
|                                                                                                                                                                                                                                                                             |                                                              |                                  |                                                          |                           | N                                                                                                                                          | MOCO     |                |  |                                                          |                             |  |                                                 |                           |  |
|                                                                                                                                                                                                                                                                             |                                                              |                                  |                                                          |                           | 0 9 2019                                                                                                                                   |          |                |  |                                                          |                             |  |                                                 |                           |  |
|                                                                                                                                                                                                                                                                             |                                                              |                                  |                                                          |                           | DISTR                                                                                                                                      | ICT      | 111            |  |                                                          |                             |  |                                                 |                           |  |
| <ol> <li>I hereby certify that the foregoing is</li> </ol>                                                                                                                                                                                                                  | Electronic Submission #4                                     | ERATING LLC                      | , sent to the Farr                                       | mington                   |                                                                                                                                            |          |                |  |                                                          |                             |  |                                                 |                           |  |
| Name(Printed/Typed) SHAW-MA                                                                                                                                                                                                                                                 |                                                              | CHNICIAN                         |                                                          |                           |                                                                                                                                            |          |                |  |                                                          |                             |  |                                                 |                           |  |
| Signature (Electronic S                                                                                                                                                                                                                                                     | Submission)                                                  |                                  | Date 04/25/20                                            | 019                       |                                                                                                                                            |          |                |  |                                                          |                             |  |                                                 |                           |  |
|                                                                                                                                                                                                                                                                             | THIS SPACE FO                                                | R FEDERA                         | L OR STATE                                               | OFFICE US                 | E                                                                                                                                          |          |                |  |                                                          |                             |  |                                                 |                           |  |
|                                                                                                                                                                                                                                                                             |                                                              |                                  |                                                          |                           |                                                                                                                                            |          |                |  |                                                          |                             |  |                                                 |                           |  |
| Approved By_JOE KILLINS<br>onditions of approval, if any, are attached. Approval of this notice does not warrant or<br>ertify that the applicant holds legal or equitable title to those rights in the subject lease                                                        |                                                              |                                  |                                                          |                           | ER                                                                                                                                         | I        | Date 07/01/201 |  |                                                          |                             |  |                                                 |                           |  |
|                                                                                                                                                                                                                                                                             |                                                              |                                  |                                                          |                           |                                                                                                                                            |          |                |  |                                                          |                             |  |                                                 |                           |  |
| ich would entitle the applicant to condu                                                                                                                                                                                                                                    | ct operations thereon.                                       |                                  | Office Farming                                           |                           |                                                                                                                                            |          |                |  |                                                          |                             |  |                                                 |                           |  |
| le 18 U.S.C. Section 1001 and Title 43 tates any false, fictitious or fraudulent s                                                                                                                                                                                          |                                                              |                                  |                                                          | willfully to mal          | ke to any department or                                                                                                                    | agency o | f the United   |  |                                                          |                             |  |                                                 |                           |  |
| structions on page 2) ** BLM REV                                                                                                                                                                                                                                            | ISED ** BLM REVISED                                          | ** BLM RE                        | VISED ** BLN                                             |                           | ** BLM REVISE                                                                                                                              | D **     |                |  |                                                          |                             |  |                                                 |                           |  |
|                                                                                                                                                                                                                                                                             |                                                              |                                  |                                                          |                           |                                                                                                                                            |          | 2              |  |                                                          |                             |  |                                                 |                           |  |
|                                                                                                                                                                                                                                                                             |                                                              | ~ /                              |                                                          |                           |                                                                                                                                            |          | -              |  |                                                          |                             |  |                                                 |                           |  |