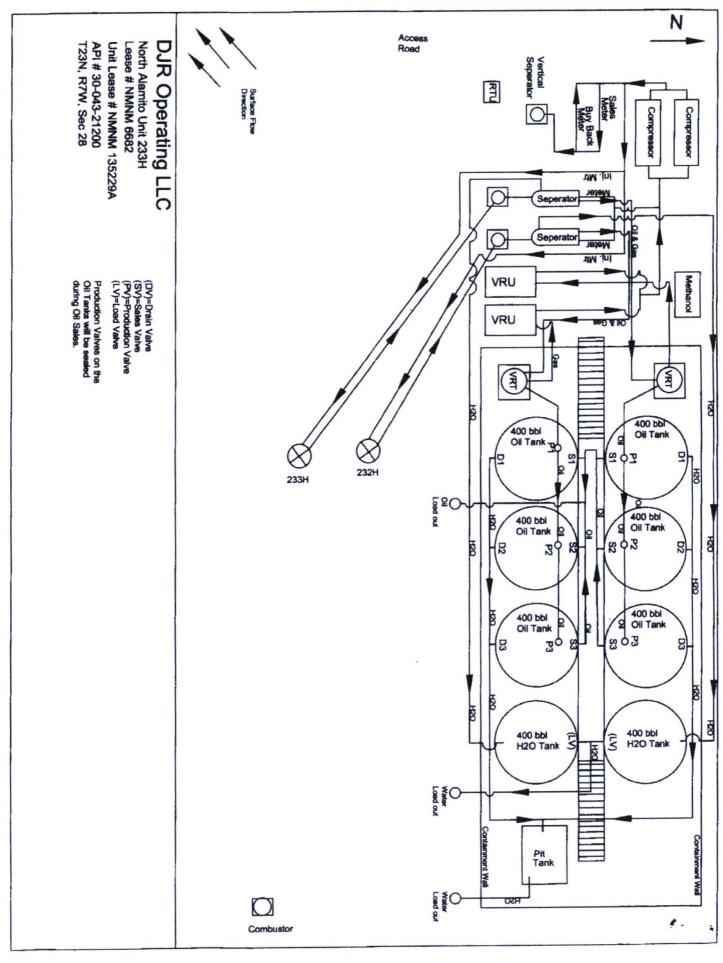

| e ,                                                                                                                                                                                                                                                                         |                                                              |                                  |                                                          |                           | 6                                                                                                                                          |          |                |  |                                                          |                             |  |                                                 |                           |  |
|-----------------------------------------------------------------------------------------------------------------------------------------------------------------------------------------------------------------------------------------------------------------------------|--------------------------------------------------------------|----------------------------------|----------------------------------------------------------|---------------------------|--------------------------------------------------------------------------------------------------------------------------------------------|----------|----------------|--|----------------------------------------------------------|-----------------------------|--|-------------------------------------------------|---------------------------|--|
| Form 3160-5<br>(June 2015)<br>UNITED STATES<br>DEPARTMENT OF THE INTERIOR<br>BUREAU OF LAND MANAGEMENT<br>SUNDRY NOTICES AND REPORTS ON WELLS<br>Do not use this form for proposals to drill or to re-enter an<br>abandoned well. Use form 3160-3 (APD) for such proposals. |                                                              |                                  |                                                          |                           | FORM APPROVED<br>OMB NO. 1004-0137<br>Expires: January 31, 2018<br>5. Lease Serial No.<br>NMNM6682<br>6. If Indian, Allottee or Tribe Name |          |                |  |                                                          |                             |  |                                                 |                           |  |
|                                                                                                                                                                                                                                                                             |                                                              |                                  |                                                          |                           |                                                                                                                                            |          |                |  | SUBMIT IN T                                              | page 2   7. If Unit or CA/A |  | 7. If Unit or CA/Agre                           | greement, Name and/or No. |  |
|                                                                                                                                                                                                                                                                             |                                                              |                                  |                                                          |                           |                                                                                                                                            |          |                |  | . Type of Well <ul> <li>Oil Well Gas Well Oth</li> </ul> |                             |  | 8. Well Name and No.<br>NORTH ALAMITO UNIT 233H |                           |  |
| 2. Name of Operator<br>DJR OPERATING LLC Contact: SHAW-MARIE CRUES<br>E-Mail: scrues@djrllc.com                                                                                                                                                                             |                                                              |                                  |                                                          |                           | 9. API Well No.<br>30-043-21200-00-X1                                                                                                      |          |                |  |                                                          |                             |  |                                                 |                           |  |
| a. Address<br>1600 BROADWAY SUITE 196<br>DENVER, CO 80202                                                                                                                                                                                                                   | . (include area code)<br>2-3476                              | )                                | 10. Field and Pool or Exploratory Area<br>ALAMITO GALLUP |                           |                                                                                                                                            |          |                |  |                                                          |                             |  |                                                 |                           |  |
| . Location of Well (Footage, Sec., T                                                                                                                                                                                                                                        |                                                              | 11. County or Parish, State      |                                                          |                           |                                                                                                                                            |          |                |  |                                                          |                             |  |                                                 |                           |  |
| Sec 28 T23N R7W SESE 131<br>36.194150 N Lat, 107.571220                                                                                                                                                                                                                     |                                                              |                                  | SANDOVAL COUNTY, NM                                      |                           |                                                                                                                                            |          |                |  |                                                          |                             |  |                                                 |                           |  |
| 12. CHECK THE AF                                                                                                                                                                                                                                                            | PPROPRIATE BOX(ES)                                           | TO INDICA                        | TE NATURE O                                              | F NOTICE, 1               | REPORT, OR OTI                                                                                                                             | HER DA   | ATA            |  |                                                          |                             |  |                                                 |                           |  |
| TYPE OF SUBMISSION                                                                                                                                                                                                                                                          | TYPE OF ACTION                                               |                                  |                                                          |                           |                                                                                                                                            |          |                |  |                                                          |                             |  |                                                 |                           |  |
| Notice of Intent                                                                                                                                                                                                                                                            | Acidize                                                      | Deepen                           |                                                          | Production (Start/Resume) |                                                                                                                                            |          | ater Shut-Off  |  |                                                          |                             |  |                                                 |                           |  |
|                                                                                                                                                                                                                                                                             | Alter Casing                                                 | Hyd                              | raulic Fracturing                                        | □ Reclamation             |                                                                                                                                            | O W      | ell Integrity  |  |                                                          |                             |  |                                                 |                           |  |
| Subsequent Report                                                                                                                                                                                                                                                           | Casing Repair                                                | Casing Repair 🔲 New              |                                                          | Recompl                   | ete                                                                                                                                        | 🛛 Ot     | her            |  |                                                          |                             |  |                                                 |                           |  |
| Final Abandonment Notice                                                                                                                                                                                                                                                    | Change Plans Plug an                                         |                                  | and Abandon                                              | Temporarily Abandon       |                                                                                                                                            |          |                |  |                                                          |                             |  |                                                 |                           |  |
| 121                                                                                                                                                                                                                                                                         | Convert to Injection Plug Back                               |                                  | Back                                                     | U Water Disposal          |                                                                                                                                            |          |                |  |                                                          |                             |  |                                                 |                           |  |
| DJR Operating, LLC is reques<br>well. Attached is a schematic                                                                                                                                                                                                               | ting authorization to instal<br>of the pad with the gas lift | l gas lift at th<br>and gas allo | e North Alamito<br>ocation procedure                     | Unit 233H<br>e.           |                                                                                                                                            |          |                |  |                                                          |                             |  |                                                 |                           |  |
|                                                                                                                                                                                                                                                                             |                                                              |                                  |                                                          |                           | N                                                                                                                                          | MOCO     |                |  |                                                          |                             |  |                                                 |                           |  |
|                                                                                                                                                                                                                                                                             |                                                              |                                  |                                                          |                           | 0 9 2019                                                                                                                                   |          |                |  |                                                          |                             |  |                                                 |                           |  |
|                                                                                                                                                                                                                                                                             |                                                              |                                  |                                                          |                           | DISTR                                                                                                                                      | ICT      | 111            |  |                                                          |                             |  |                                                 |                           |  |
| <ol> <li>I hereby certify that the foregoing is</li> </ol>                                                                                                                                                                                                                  | Electronic Submission #4                                     | ERATING LLC                      | , sent to the Farr                                       | mington                   |                                                                                                                                            |          |                |  |                                                          |                             |  |                                                 |                           |  |
| Name(Printed/Typed) SHAW-MA                                                                                                                                                                                                                                                 |                                                              | CHNICIAN                         |                                                          |                           |                                                                                                                                            |          |                |  |                                                          |                             |  |                                                 |                           |  |
| Signature (Electronic S                                                                                                                                                                                                                                                     | Submission)                                                  |                                  | Date 04/25/20                                            | 019                       |                                                                                                                                            |          |                |  |                                                          |                             |  |                                                 |                           |  |
|                                                                                                                                                                                                                                                                             | THIS SPACE FO                                                | R FEDERA                         | L OR STATE                                               | OFFICE US                 | E                                                                                                                                          |          |                |  |                                                          |                             |  |                                                 |                           |  |
|                                                                                                                                                                                                                                                                             |                                                              |                                  |                                                          |                           |                                                                                                                                            |          |                |  |                                                          |                             |  |                                                 |                           |  |
| Approved By_JOE KILLINS<br>onditions of approval, if any, are attached. Approval of this notice does not warrant or<br>ertify that the applicant holds legal or equitable title to those rights in the subject lease                                                        |                                                              |                                  |                                                          |                           | ER                                                                                                                                         | I        | Date 07/01/201 |  |                                                          |                             |  |                                                 |                           |  |
|                                                                                                                                                                                                                                                                             |                                                              |                                  |                                                          |                           |                                                                                                                                            |          |                |  |                                                          |                             |  |                                                 |                           |  |
| ich would entitle the applicant to condu                                                                                                                                                                                                                                    | ct operations thereon.                                       |                                  | Office Farming                                           |                           |                                                                                                                                            |          |                |  |                                                          |                             |  |                                                 |                           |  |
| le 18 U.S.C. Section 1001 and Title 43 tates any false, fictitious or fraudulent s                                                                                                                                                                                          |                                                              |                                  |                                                          | willfully to mal          | ke to any department or                                                                                                                    | agency o | f the United   |  |                                                          |                             |  |                                                 |                           |  |
| structions on page 2) ** BLM REV                                                                                                                                                                                                                                            | ISED ** BLM REVISED                                          | ** BLM RE                        | VISED ** BLN                                             |                           | ** BLM REVISE                                                                                                                              | D **     |                |  |                                                          |                             |  |                                                 |                           |  |
|                                                                                                                                                                                                                                                                             |                                                              |                                  |                                                          |                           |                                                                                                                                            |          | 2              |  |                                                          |                             |  |                                                 |                           |  |
|                                                                                                                                                                                                                                                                             |                                                              | ~ /                              |                                                          |                           |                                                                                                                                            |          | -              |  |                                                          |                             |  |                                                 |                           |  |