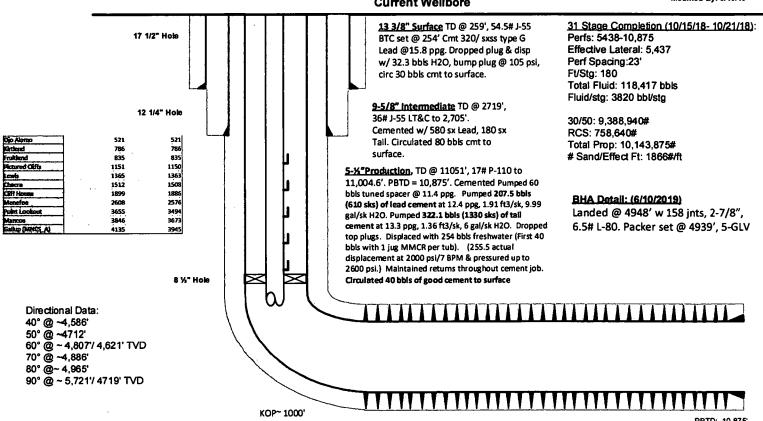

## S Escavada Unit #353H API #:30-043-21320

SHL BHL

2299' FSL

1724' FNL

2332' FWL 1844' FEL

Sec: 26 Twnshp: 22N Sec: 22 Twnshp: 22N Rge: 7W Rge: 7W

Spud Date: 7/31/2018 Completion Date: 10/30/18

lat: 36.112535 Long: -107.546159

Escavada Mancos W County: Sandoval NM

Elevation: 6801'

**Current Wellbore** 

Created By: mwarp 10/8/18 Modified By: Igranillo 11/7/18 Modified By: mwarp 4/9/19 Modified By: 6/10/19

Perfd @ 5438'-10875', 0.35" & .42" diameter w/ 1046 total holes. Frac'd @ 5438'-10875' w/ 31 stages of 20/40 & 30/50 sand

PBTD: 10.875 TD: 11,051.00 MD TVD: 4,734.67