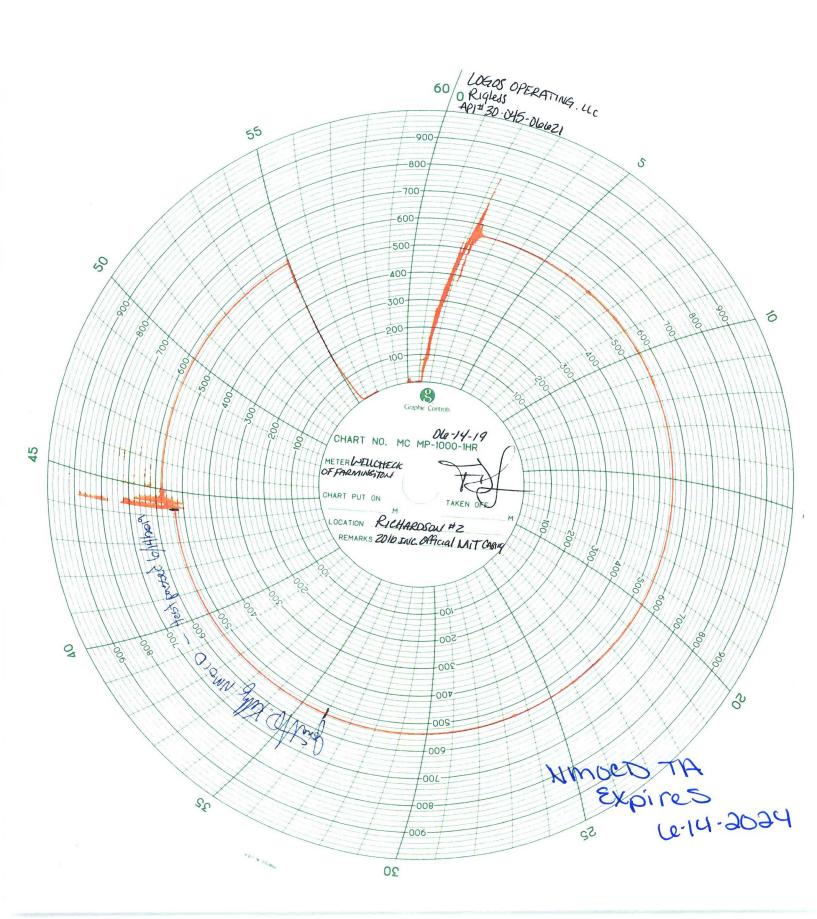

| SUNDRY NOTICES AND REPORTS Of Do not use this form for proposals to drill abandoned well. Use Form 3160-3 (APD) for                                                                                                                                                                                                                                                                                                                                                                                                                                                                                                                                                                                                                                                                                                                                                                                                                                                                                                                                                                                                                                                                                                                                                                                                                                      | or to re-enter an         | 6. If Indian, Allottee or T                      | ribe Name                           |  |  |  |  |
|----------------------------------------------------------------------------------------------------------------------------------------------------------------------------------------------------------------------------------------------------------------------------------------------------------------------------------------------------------------------------------------------------------------------------------------------------------------------------------------------------------------------------------------------------------------------------------------------------------------------------------------------------------------------------------------------------------------------------------------------------------------------------------------------------------------------------------------------------------------------------------------------------------------------------------------------------------------------------------------------------------------------------------------------------------------------------------------------------------------------------------------------------------------------------------------------------------------------------------------------------------------------------------------------------------------------------------------------------------|---------------------------|--------------------------------------------------|-------------------------------------|--|--|--|--|
| SUBMIT IN TRIPLICATE - Other instructions of                                                                                                                                                                                                                                                                                                                                                                                                                                                                                                                                                                                                                                                                                                                                                                                                                                                                                                                                                                                                                                                                                                                                                                                                                                                                                                             | n page 2                  | 7. If Unit of CA/Agreeme                         | ent, Name and/or No.                |  |  |  |  |
| 1. Type of Well Oil Well Gas Well Other                                                                                                                                                                                                                                                                                                                                                                                                                                                                                                                                                                                                                                                                                                                                                                                                                                                                                                                                                                                                                                                                                                                                                                                                                                                                                                                  |                           | 8. Well Name and No. Ri                          | chardson 002                        |  |  |  |  |
| 2. Name of Operator LOGOS Operating, LLC                                                                                                                                                                                                                                                                                                                                                                                                                                                                                                                                                                                                                                                                                                                                                                                                                                                                                                                                                                                                                                                                                                                                                                                                                                                                                                                 |                           | 9. API Well No. 30-045-                          | 06621                               |  |  |  |  |
| 3a. Address 2010 Afton Place 3b. Phon                                                                                                                                                                                                                                                                                                                                                                                                                                                                                                                                                                                                                                                                                                                                                                                                                                                                                                                                                                                                                                                                                                                                                                                                                                                                                                                    | e No. (include area code) | 10. Field and Pool or Exp                        |                                     |  |  |  |  |
| Farmington, NM 87401 (505) 78                                                                                                                                                                                                                                                                                                                                                                                                                                                                                                                                                                                                                                                                                                                                                                                                                                                                                                                                                                                                                                                                                                                                                                                                                                                                                                                            | 37-2218                   | Basin Fruitland Coal                             |                                     |  |  |  |  |
| 4. Location of Well (Footage, Sec., T.,R.,M., or Survey Description)<br>890 FSL & 990 FEL, SE/SE, P Sec 011 T27N R13W                                                                                                                                                                                                                                                                                                                                                                                                                                                                                                                                                                                                                                                                                                                                                                                                                                                                                                                                                                                                                                                                                                                                                                                                                                    | ,                         | 11. Country or Parish, State San Juan County, NM |                                     |  |  |  |  |
| 12. CHECK THE APPROPRIATE BOX(ES) T                                                                                                                                                                                                                                                                                                                                                                                                                                                                                                                                                                                                                                                                                                                                                                                                                                                                                                                                                                                                                                                                                                                                                                                                                                                                                                                      | O INDICATE NATURE OF NOT  | ICE, REPORT OR OTHER                             | R DATA                              |  |  |  |  |
| TYPE OF SUBMISSION                                                                                                                                                                                                                                                                                                                                                                                                                                                                                                                                                                                                                                                                                                                                                                                                                                                                                                                                                                                                                                                                                                                                                                                                                                                                                                                                       | TYPE OF AC                | TION                                             |                                     |  |  |  |  |
| ✓ Notice of Intent  Acidize  Alter Casing  Occions Rapping                                                                                                                                                                                                                                                                                                                                                                                                                                                                                                                                                                                                                                                                                                                                                                                                                                                                                                                                                                                                                                                                                                                                                                                                                                                                                               | Hydraulic Fracturing Rec  | luction (Start/Resume) amation omplete           | Water Shut-Off Well Integrity Other |  |  |  |  |
| Subsequent Report Casing Repair  Change Plans  Final Abandonment Notice Convert to Injection                                                                                                                                                                                                                                                                                                                                                                                                                                                                                                                                                                                                                                                                                                                                                                                                                                                                                                                                                                                                                                                                                                                                                                                                                                                             |                           | porarily Abandon<br>er Disposal                  | BH remediation                      |  |  |  |  |
| the proposal is to deepen directionally or recomplete horizontally, give subsurface locations and measured and true vertical depths of all pertinent markers and zones. Attach the Bond under which the work will be perfonned or provide the Bond No. on file with BLM/BIA. Required subsequent reports must be filed within 30 days following completion of the involved operations. If the operation results in a multiple completion or recompletion in a new interval, a Form 3160-4 must be filed once testing has been completed. Final Abandonment Notices must be filed only after all requirements, including reclamation, have been completed and the operator has detennined that the site is ready for final inspection.)  LOGOS is requesting a Temporary Abandon (TA) on the above well, per attached MIT chart completed on 6/14/2019.  6/13/2019 MIRU. Remove horses head. TOOH, w/ rods. ND wellhead. NU and function test BOP. TOOH, w/ 2 3/8" tubing. TIH w/ CIBP set @ 1202'. Top of perf @ 1238'. Load casing w/ packer fluid. Bled off pressure. TOOH, laying down 2 3/8" tubing and setting tool. ND BOP. NU WH. Top off casing with packer fluid. SDFN.  6/14/2019 Pressure test 4-1/2" casing to 560# for 30 minutes - Good test. MIT witnessed & monitored Bradenhead during pressure test(zero psi) by Jonathan Kelly (OCD). |                           |                                                  |                                     |  |  |  |  |
| 14. I hereby certify that the foregoing is true and correct. Name (Printed/Type Marie E. Florez                                                                                                                                                                                                                                                                                                                                                                                                                                                                                                                                                                                                                                                                                                                                                                                                                                                                                                                                                                                                                                                                                                                                                                                                                                                          | Regulatory Speciali       | st                                               | OCOWN                               |  |  |  |  |
| Signature MH HWA                                                                                                                                                                                                                                                                                                                                                                                                                                                                                                                                                                                                                                                                                                                                                                                                                                                                                                                                                                                                                                                                                                                                                                                                                                                                                                                                         | Date                      | 06/17/2019                                       | 346                                 |  |  |  |  |
| THE SPACE FOR FEDERAL OR STATE OFICE USE                                                                                                                                                                                                                                                                                                                                                                                                                                                                                                                                                                                                                                                                                                                                                                                                                                                                                                                                                                                                                                                                                                                                                                                                                                                                                                                 |                           |                                                  |                                     |  |  |  |  |
| Approved by  Conditions of approval, if any, are attached. Approval of this notice does not we certify that the applicant holds legal or equitable title to those rights in the sub                                                                                                                                                                                                                                                                                                                                                                                                                                                                                                                                                                                                                                                                                                                                                                                                                                                                                                                                                                                                                                                                                                                                                                      |                           | Date Date                                        | TOR RECORD                          |  |  |  |  |
| which would entitle the applicant to conduct operations thereon.  Title 18 U.S.C Section 1001 and Title 43 U.S.C Section 1212, make it a crime for any person knowingly and willfully to make to any department or agency of the United States any false, fictitious or fraudulent statements or representations as to any matter within its jurisdiction.                                                                                                                                                                                                                                                                                                                                                                                                                                                                                                                                                                                                                                                                                                                                                                                                                                                                                                                                                                                               |                           |                                                  |                                     |  |  |  |  |
| (Instructions on page 2)                                                                                                                                                                                                                                                                                                                                                                                                                                                                                                                                                                                                                                                                                                                                                                                                                                                                                                                                                                                                                                                                                                                                                                                                                                                                                                                                 |                           |                                                  | 1 24                                |  |  |  |  |