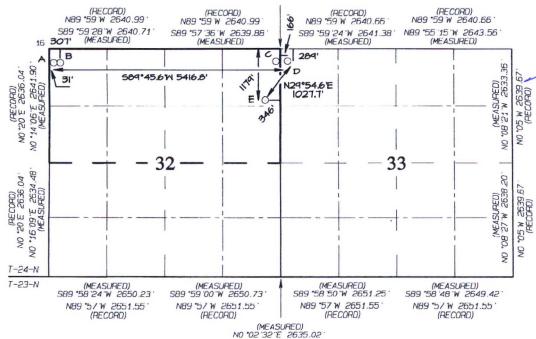

|               |         |          |          |         | Surrace       | Location         |               |                |          |
|---------------|---------|----------|----------|---------|---------------|------------------|---------------|----------------|----------|
| UL or lot no. | Section | Township | Range    | Lot Idn | Feet from the | North/South line | Feet from the | East/West line | County   |
| Α             | 32      | 24N      | 8W       |         | 1179          | NORTH            | 346           | EAST           | SAN JUAN |
|               |         | 1        | 11 Botto | m Hole  | Location I    | f Different H    | From Surfac   | е              |          |

| UL or lot no.                 | Section | Township         | Range | Lot Idn | Feet from the             | North/South line                 | Feet from the           | East/West line | County   |
|-------------------------------|---------|------------------|-------|---------|---------------------------|----------------------------------|-------------------------|----------------|----------|
| D                             | 32      | 24N              | 8W    |         | 309                       | NORTH                            | 31                      | WEST           | SAN JUAN |
| <sup>12</sup> Dedicated Acres |         | 320.0<br>/2 - Se |       | 32      | 13 Joint or Infill INFILL | <sup>14</sup> Consolidation Code | <sup>15</sup> Order No. |                |          |

END-OF-LATERAL (A) 309 FNL 31 FWL SECTION 32, T24N, R8W LAT: 36.277237 N LONG: 107.713392 W DATUM: NAD1927

LAT: 36.277250 °N LONG: 107.714005 °W DATUM: NAD1983 FIRSI PERFORATION (B) 307 FNL 101 FWL SECTION 32, T24N, RBW LAT: 36.277243 N LONG: 107.713155 W DATUM: NAD1927

LAT: 36.277255 °N ONG: 107.713767 °W DATUM: NAD1983 LONG:

LAST PERFORATION (C) 293 FNL 100 FEL SECTION 32, T24N, RBW LAT: 36.277270 N LONG: 107.595917 W DATUM: NAD1927

LAT: 36.277282 N LONG: 107.696529 W DATUM: NAD1983

POINT-OF-ENTRY (D) 289 FNL 166 FWL SECTION 33, T24N, R8W LAT: 36.277280 N LONG: 107.595016 W DATUM: NAD1927

K

9

LAT: 36.277292 \*N LONG: 107.695627 \*W DATUM: NAD1983

SURFACE LOCATION (E) 1179 FNL 346 FEL SECTION 32, T24N, RBW LAT: 36.274835 N LONG: 107.696758 W DATUM: NAD1927

LAT: 36.274847 \*N LONG: 107.697370 \*W DATUM: NAD1983

Date

(RECORD) NO \*06 E 2638.35 NO \*01 '10"E 2641.55 (MEASURED)

5081.

48.8W

NO ALLOWABLE WILL BE ASSIGNED TO THIS COMPLETION UNTIL ALL INTERESTS HAVE BEEN CONSOLIDATED OR A NON-STANDARD UNIT HAS BEEN APPROVED BY THE DIVISION

NO \*06 'E 2638.35 (RECORD)

17 OPERATOR CERTIFICATION Thereby certify that the information contained herein is true and complete to the best of my knowledge and belief, and that this organization either owns a working interest or unleased mineral interest in the land including the proposed bottom-hole location or has a right to drill this well at this location pursuant to a contract with an owner of such a mineral or working interest or to a voluntary pooling agreement or a compulsory pooling order heretoform-entered by the division.