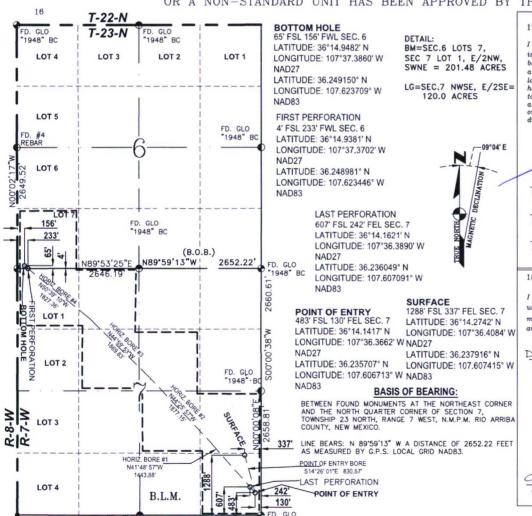

## WELL LOCATION AND ACREAGE DEDICATION PLAT

| <sup>1</sup> API Number<br>30-039-31368 | <sup>2</sup> Pool Code <sup>3</sup> Pool Name<br>97232/42289 BASIN MANCOS/LYBRO |                        | SALLUP |  |
|-----------------------------------------|---------------------------------------------------------------------------------|------------------------|--------|--|
| <sup>4</sup> Property Code              | operty Code SProperty Name                                                      |                        |        |  |
| 325818                                  | TRINITY 2307 7P COM                                                             |                        |        |  |
| OGRID No.                               | <sup>8</sup> Opera                                                              | <sup>9</sup> Elevation |        |  |
| 289408                                  | 289408 LOGOS OPERATING, LLC                                                     |                        |        |  |
|                                         | <sup>10</sup> Surfa                                                             | ice Location           |        |  |

UL or lot no Section Township Lot Idn Feet from the North/South line Feet from the East/West line Range County RIO ARRIBA P 7 23-N 7 - W1288 SOUTH 337 FAST 11 Bottom Hole Location If Different From Surface UL or lot no Section Lot Idn Feet from the North/South line Feet from the East/West line Township Range County LOT 7 7 - W23-N 65 SOUTH 156 WEST RIO ARRIBA Dedicated Acres 13 Joint or Infill 14 Consolidation Code 16 Order No. PROJECT AREA 321.48 ACRES SEE DETAIL BELOW

NO ALLOWABLE WILL BE ASSIGNED TO THIS COMPLETION UNTIL ALL INTERESTS HAVE BEEN CONSOLIDATED OR A NON-STANDARD UNIT HAS BEEN APPROVED BY THE DIVISION

S89\*59'47"W

"1948" BC