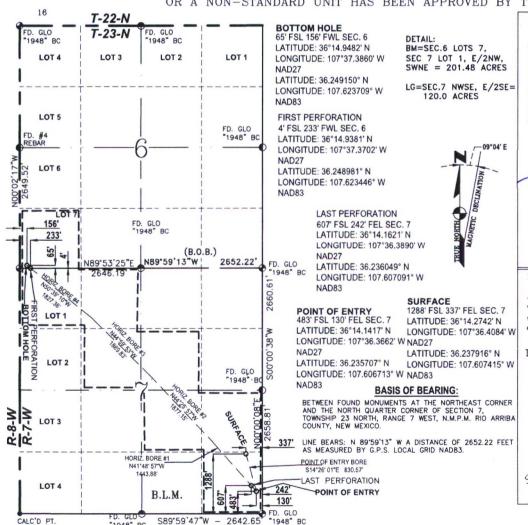

### WELL LOCATION AND ACREAGE DEDICATION PLAT

| <sup>1</sup> API Number    | <sup>2</sup> Pool Code <sup>3</sup> Pool Name |             |                          |  |  |  |  |
|----------------------------|-----------------------------------------------|-------------|--------------------------|--|--|--|--|
| 30-039-31368               | 8 97232/42289 BASIN MANCOS/LYBROOK            |             |                          |  |  |  |  |
| <sup>4</sup> Property Code | <sup>6</sup> Prope                            | erty Name   | <sup>6</sup> Well Number |  |  |  |  |
| 322501                     | AGAPE 230                                     | 07 7P COM   | 3H                       |  |  |  |  |
| 7 OGRID №.                 | •                                             | ator Name   | ° Elevation              |  |  |  |  |
| 289408                     |                                               | RATING, LLC | 7268                     |  |  |  |  |

<sup>10</sup> Surface Location

| P 7 23-N 7-W 1288 SOUTH 337 FAST RIO ARR     | UL or lot no. | Section | Township | Range | Lot Idn | Feet from the | North/South line | Feet from the | East/West line | County     |
|----------------------------------------------|---------------|---------|----------|-------|---------|---------------|------------------|---------------|----------------|------------|
| 7 25 11 7 11 1250 300111 307 2161 1110 71111 | P             | 7       | 23-N     | 7-W   |         | 1288          | SOUTH            | 337           | EAST           | RIO ARRIBA |

11 Bottom Hole Location If Different From Surface

|                                      |   |                    | Docc          | om more                          | Docution in   | Different 110  | om burrace |      |            |
|--------------------------------------|---|--------------------|---------------|----------------------------------|---------------|----------------|------------|------|------------|
| UL or lot no. Section Township Range |   | Lot Idn            | Feet from the | North/South line                 | Feet from the | East/West line | County     |      |            |
| LOT 7                                | 6 | 23-N               | 7-W           |                                  | 65            | SOUTH          | 156        | WEST | RIO ARRIBA |
| 12 Dedicated Acres                   |   | 13 Joint or Infill |               | <sup>14</sup> Consolidation Code |               | 15 Order No.   |            |      |            |
| PROJECT AREA 321.48 ACRES            |   |                    |               |                                  |               |                |            |      |            |
| SEE DETAIL BELOW                     |   |                    |               |                                  |               |                |            |      |            |

NO ALLOWABLE WILL BE ASSIGNED TO THIS COMPLETION UNTIL ALL INTERESTS HAVE BEEN CONSOLIDATED OR A NON-STANDARD UNIT HAS BEEN APPROVED BY THE DIVISION

1948"

S89'59'47"W

"1948" BC

CALC'D PT.