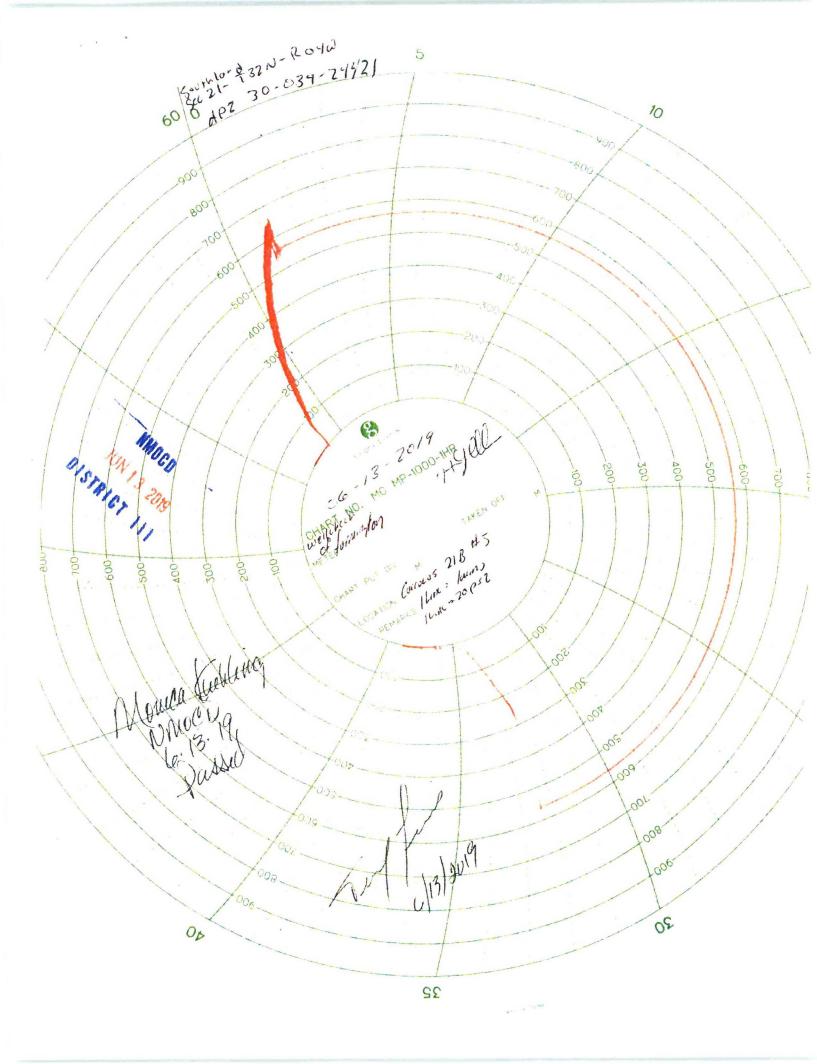

## NEW MEXICO ENERGY, MINERALS and NATURAL KESOURCES DEPARTMENT

•

| MECHANICAL INTEGRITY TEST REPORT                                                                                    |                                                |                                                                                                              |  |  |  |  |  |
|---------------------------------------------------------------------------------------------------------------------|------------------------------------------------|--------------------------------------------------------------------------------------------------------------|--|--|--|--|--|
|                                                                                                                     | (TA OR UIC)                                    |                                                                                                              |  |  |  |  |  |
| Date of Test [3. 19                                                                                                 | Operator South land                            | Lougalty API # 30-0 39. 2442/                                                                                |  |  |  |  |  |
| Property Name ( WIGhs &                                                                                             | BAIBwell # 5                                   | Location: Unit <u>E Seu 21</u> Twn 32Rge 4                                                                   |  |  |  |  |  |
| Land Type:<br>State<br>Federal<br>Private<br>Indian                                                                 | Well T<br>MMOCD<br>JUN 13 2010<br>DISTRICT 111 | Fype:<br>Water Injection<br>Salt Water Disposal<br>Gas Injection<br>Producing Oil/Gas<br>Pressure obervation |  |  |  |  |  |
| Temporarily Abandoned Well                                                                                          | та Ех                                          | xpires: 6.13.2024                                                                                            |  |  |  |  |  |
| Casing Pres. 0<br>Bradenhead Pres. 0<br>Tubing Pres. 1186<br>Int. Casing Pres. 1186<br>Pressured annulus up to 5100 | Tbg. SI Pres<br>Tbg. Inj. Pres                 | 6                                                                                                            |  |  |  |  |  |
|                                                                                                                     |                                                |                                                                                                              |  |  |  |  |  |
| REMARKS: BH ( Wing                                                                                                  |                                                |                                                                                                              |  |  |  |  |  |
| 0 5601                                                                                                              | Yacker                                         | Art 4065                                                                                                     |  |  |  |  |  |
| 0 560                                                                                                               |                                                |                                                                                                              |  |  |  |  |  |
| 0 560                                                                                                               | -(0) 1                                         | 4166-4193                                                                                                    |  |  |  |  |  |
| 0 560                                                                                                               | F                                              | $\frown$                                                                                                     |  |  |  |  |  |
| 0 560                                                                                                               |                                                |                                                                                                              |  |  |  |  |  |
| D = 500                                                                                                             |                                                | 1 - 5 - 5                                                                                                    |  |  |  |  |  |
| By Joing fins<br>(Operator Representative)<br>Lease operator                                                        | Witness Me                                     | (NMOCD)                                                                                                      |  |  |  |  |  |
| (Position)                                                                                                          |                                                | Revised 02-11-02                                                                                             |  |  |  |  |  |

Oil Conservation Division \* 1000 Rio Brazos Road \* Aztec, New Mexico 87410 Phone: (505) 334-6178 \* Fax (505) 334-6170 \* <u>http://www.emnrd.state.nm.us</u>

|                                                                                     |                                                                                                                                     |                                       | NITTERALS<br>DEPARTMENT | OIL CONSERVATION DIVISION<br>AZTEC DISTRICT OFFICE<br>1000 RIO BRAZOS ROAD<br>AZTEC NM 87410<br>(505) 334-6178 FAX: (505) 334-6170<br>http://emnrd.state.nm.us/ocd/District If/3distric.htm |  |  |  |
|-------------------------------------------------------------------------------------|-------------------------------------------------------------------------------------------------------------------------------------|---------------------------------------|-------------------------|---------------------------------------------------------------------------------------------------------------------------------------------------------------------------------------------|--|--|--|
|                                                                                     | BISTRICT BRADENHEAD TEST REPORT<br>(submit 1 copy to above address)                                                                 |                                       |                         |                                                                                                                                                                                             |  |  |  |
| Date of Test                                                                        | 6.13.19                                                                                                                             |                                       |                         | NPI #30-0 <u>39-2442/</u><br>10n <u>2/</u> Township <u>32</u> Range <u>4</u>                                                                                                                |  |  |  |
| Property Name                                                                       | angeus                                                                                                                              | 21 Byell NoS                          | Location: Unit E Sect   | ion 21 Township 32 Range 4                                                                                                                                                                  |  |  |  |
| Well Status(Sh                                                                      | nut-In or Produci                                                                                                                   | ng) Initial PSI: Tul                  | bing//86 Intermediate   | Masing 75 Bradenhead                                                                                                                                                                        |  |  |  |
| OPEN BRAI                                                                           | DENHEAD AND                                                                                                                         | INTERMEDIATE 1                        | O ATMOSPHERE INDIVID    | UALLY FOR 15 MINUTES EACH                                                                                                                                                                   |  |  |  |
| Testing H<br>BH                                                                     | PRESSURI<br>Bradenhead<br>Int Csg                                                                                                   | E<br>INTERM<br>Int Csg                | FLOW<br>BRADENHI        | CHARACTERISTICS<br>EAD INTERMEDIATE                                                                                                                                                         |  |  |  |
| $\begin{array}{c c} \text{TIME} \\ 5 \text{ min} \\ 10 \text{ min} \\ \end{array} $ | 75<br>75                                                                                                                            |                                       | Steady FlowSurges       |                                                                                                                                                                                             |  |  |  |
| 15 min 0                                                                            | 15                                                                                                                                  | · · · · · · · · · · · · · · · · · · · | Down to Nothing         |                                                                                                                                                                                             |  |  |  |
| 20 min<br>25 min                                                                    |                                                                                                                                     |                                       | Nothing                 | annan an Aller (a constraint ann an Aller (a constraint)                                                                                                                                    |  |  |  |
| 30 min                                                                              |                                                                                                                                     |                                       | Gas & Water             |                                                                                                                                                                                             |  |  |  |
|                                                                                     |                                                                                                                                     |                                       | Water                   |                                                                                                                                                                                             |  |  |  |
|                                                                                     | If bradenhead flowed water, check all of the descriptions that apply below:                                                         |                                       |                         |                                                                                                                                                                                             |  |  |  |
| CLEAR                                                                               | FRESH                                                                                                                               | SALTY                                 | 0                       | -1-                                                                                                                                                                                         |  |  |  |
| 5 MINUTE SHU<br>REMARKS:                                                            | 5 MINUTE SHUT-IN PRESSURE BRADENHEAD O INTERMEDIATE MA<br>REMARKS: Jo-thing When offened Volking When<br>offened after 5 min Shudin |                                       |                         |                                                                                                                                                                                             |  |  |  |
| opene                                                                               | a upe                                                                                                                               | STAA                                  | I Shur cu               |                                                                                                                                                                                             |  |  |  |
| By faref.<br>Jelest<br>(Bositio                                                     | par of a                                                                                                                            | V                                     | vitness II (our a Ku    | et ling                                                                                                                                                                                     |  |  |  |
| E-mail address _                                                                    |                                                                                                                                     |                                       |                         |                                                                                                                                                                                             |  |  |  |