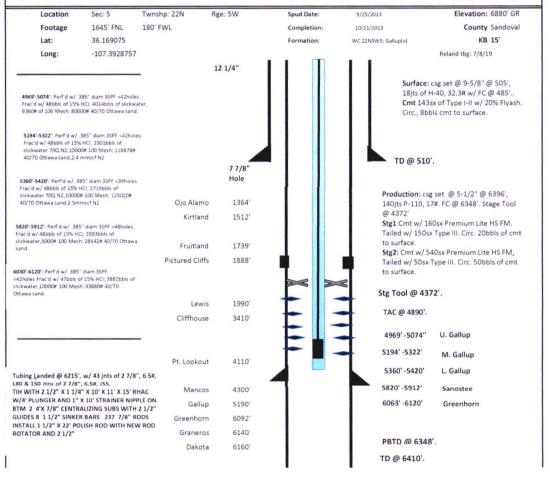

## **UNITED STATES** DEPARTMENT OF THE INTERIOR BUREAU OF LAND MANAGEMENT

FORM APPROVED OMB NO. 1004-0137 Expires: January 31, 2018

5. Lease Serial No.

| SUNDRY NOTICES AND REPORTS ON WELLS  Do not use this form for proposals to drill or to re-enter an abandoned well. Use form 3160-3 (APD) for such proposals.                                                                                                                                                            |                                                                                                                                                             |                                                                       |                                                    |                                  | JIC424                                                |                      |
|-------------------------------------------------------------------------------------------------------------------------------------------------------------------------------------------------------------------------------------------------------------------------------------------------------------------------|-------------------------------------------------------------------------------------------------------------------------------------------------------------|-----------------------------------------------------------------------|----------------------------------------------------|----------------------------------|-------------------------------------------------------|----------------------|
|                                                                                                                                                                                                                                                                                                                         |                                                                                                                                                             |                                                                       |                                                    |                                  | 6. If Indian, Allottee or Tribe Name JICARILLA APACHE |                      |
| SUBMIT IN TRIPLICATE - Other instructions on page 2                                                                                                                                                                                                                                                                     |                                                                                                                                                             |                                                                       |                                                    |                                  | 7. If Unit or CA/Agreement, Name and/or No.           |                      |
| Type of Well                                                                                                                                                                                                                                                                                                            |                                                                                                                                                             |                                                                       |                                                    |                                  | 8. Well Name and No.<br>LOGOS 7                       |                      |
| 2. Name of Operator Contact: LACEY GRANILLO ENDURING RESOURCES LLC E-Mail: Igranillo@enduringresources.com                                                                                                                                                                                                              |                                                                                                                                                             |                                                                       |                                                    |                                  | 9. API Well No.<br>30-043-21155-00-S1                 |                      |
| 3a. Address<br>1050 17TH STREET SUITE 2<br>DENVER, CO 80265                                                                                                                                                                                                                                                             | (include area code<br>6-9743                                                                                                                                | Field and Pool or Exploratory Area     WILDCAT                        |                                                    | Exploratory Area                 |                                                       |                      |
| 4. Location of Well (Footage, Sec., T., R., M., or Survey Description)                                                                                                                                                                                                                                                  |                                                                                                                                                             |                                                                       |                                                    |                                  | 11. County or Parish, State                           |                      |
| Sec 5 T22N R5W SWNW 1645FNL 0180FWL 36.169270 N Lat, 107.392840 W Lon                                                                                                                                                                                                                                                   |                                                                                                                                                             |                                                                       |                                                    |                                  | SANDOVAL COUNTY, NM                                   |                      |
| 12. CHECK THE AI                                                                                                                                                                                                                                                                                                        | PPROPRIATE BOX(ES)                                                                                                                                          | TO INDICA                                                             | ΓE NATURE O                                        | F NOTICE,                        | REPORT, OR OTH                                        | HER DATA             |
| TYPE OF SUBMISSION TYPE OF ACTION                                                                                                                                                                                                                                                                                       |                                                                                                                                                             |                                                                       |                                                    |                                  |                                                       |                      |
| □ Notice of Intent                                                                                                                                                                                                                                                                                                      | ☐ Acidize                                                                                                                                                   | ☐ Deep                                                                | pen                                                | ☐ Production (Start/Resume)      |                                                       | ☐ Water Shut-Off     |
|                                                                                                                                                                                                                                                                                                                         | ☐ Alter Casing                                                                                                                                              | □ Hyd                                                                 | ☐ Hydraulic Fracturing ☐ Reclamati                 |                                  | ation                                                 | ■ Well Integrity     |
| Subsequent Report                                                                                                                                                                                                                                                                                                       | ☐ Casing Repair                                                                                                                                             | □ New                                                                 | Construction    Recor                              |                                  | lete                                                  | Other                |
| ☐ Final Abandonment Notice                                                                                                                                                                                                                                                                                              | ☐ Change Plans                                                                                                                                              | Plug                                                                  | and Abandon                                        | ☐ Tempor                         | arily Abandon                                         | Workover Operations  |
| BP                                                                                                                                                                                                                                                                                                                      | ☐ Convert to Injection                                                                                                                                      | ☐ Plug Back ☐ Water                                                   |                                                    | ☐ Water D                        | isposal                                               |                      |
| following completion of the involved testing has been completed. Final Al determined that the site is ready for f 7/1/19- MIRU  7/2/19 thru 7/7/19- Pump reparation of the involved for f 7/1/19- Landed @ 6215?, w/ 4 TIH WITH 2 1/2" X 1 1/4" X 10/4" X 7/8" CENTRALIZING SUE 1/2" X 22' POLISH ROD WITH 7/9/19- RDMO | pandonment Notices must be fil<br>inal inspection.<br>air, pull tubing.<br>43 jnts of 2 7/8?, 6.5#, L8<br>D' X 11' X 15' RHAC W/4'<br>BS WITH 2 1/2" GUIDES | led only after all i<br>0 & 150 Jtns o<br>PLUNGER Al<br>8 1 1/2" SINK | of 2 7/8?, 6.5#,<br>ND 1" X 10' STF<br>ER BARS 237 | J55.<br>RAINER NIPI<br>7/8" RODS | PLE ON BTM 2 INSTALL 1                                | NMOCD                |
| AUG 20                                                                                                                                                                                                                                                                                                                  |                                                                                                                                                             |                                                                       |                                                    |                                  |                                                       |                      |
|                                                                                                                                                                                                                                                                                                                         |                                                                                                                                                             |                                                                       |                                                    |                                  | DIS                                                   | TRICT III            |
| 14. I hereby certify that the foregoing is                                                                                                                                                                                                                                                                              | Electronic Submission #                                                                                                                                     | RESOURCES                                                             | LLC, sent to the                                   | Rio Puerco                       | System                                                |                      |
| Namc (Printed/Typed) LACEY GRANILLO                                                                                                                                                                                                                                                                                     |                                                                                                                                                             |                                                                       | Title PERMI                                        | TTING SPE                        | CIALIST                                               |                      |
|                                                                                                                                                                                                                                                                                                                         |                                                                                                                                                             |                                                                       |                                                    |                                  |                                                       |                      |
| Signature (Electronic S                                                                                                                                                                                                                                                                                                 | age of Account parties are or an expensive visits.                                                                                                          |                                                                       | Date 07/31/2                                       |                                  |                                                       |                      |
|                                                                                                                                                                                                                                                                                                                         | THIS SPACE FO                                                                                                                                               | OR FEDERA                                                             | L OR STATE                                         | OFFICE U                         | SE<br>——————                                          |                      |
| _Approved By ACCEPTED                                                                                                                                                                                                                                                                                                   |                                                                                                                                                             |                                                                       | JOHN HO<br><sub>Title</sub> PETROLU                |                                  | ER                                                    | Date 08/20/2019      |
| Conditions of approval, if any, are attache certify that the applicant holds legal or equ which would entitle the applicant to condu                                                                                                                                                                                    | Office Rio Pue                                                                                                                                              | erco                                                                  |                                                    |                                  |                                                       |                      |
| Title 18 U.S.C. Section 1001 and Title 43<br>States any false, fictitious or fraudulent                                                                                                                                                                                                                                 |                                                                                                                                                             |                                                                       |                                                    |                                  | ke to any department or                               | agency of the United |