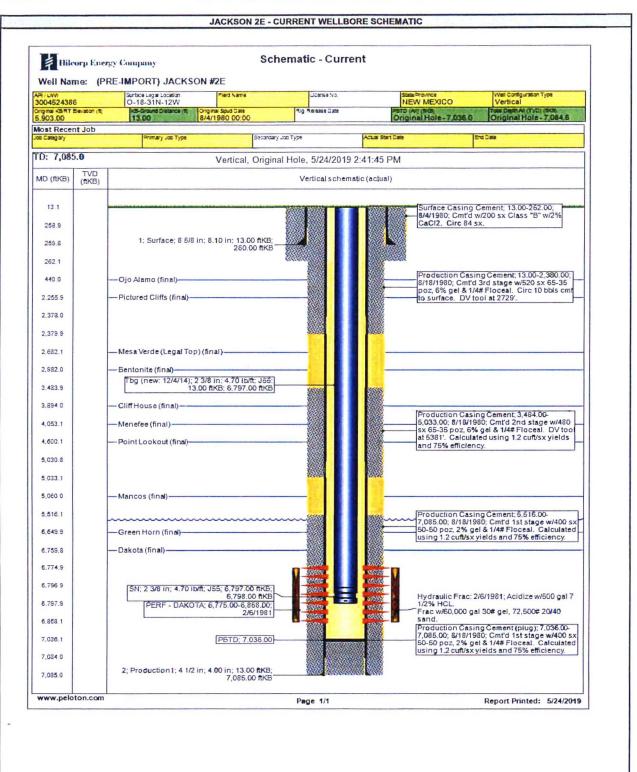

tion @ 3,894', Bottom perforation @ 5,060') and frac the Mesa Verde down casing in 2-3 stages
- 9. Set composite plugs between stages and a top plug above the perforations after the final stage
- 10. MIRU workover rig. Nipple down frac stack, nipple up BOPs and pressure test.
- 11. TIH w/ mill and mill out top plug and CBPs to the top of the base of frac plug at 5,160'. Take Mesa Verde gas samples and send for analysis
- 12. Drill out base of frac plug and cleanout to DK isolation plug at 6,725'. POOH.
- 13. Drill out Dakota isolation plug and cleanout to PBTD of 7,036'. TOOH.
- 14. TIH and land production tubing. ND BOPs and NU tree. Pump off expendable check.
- 15. RDMO. Get a commingled Dakota/Mesa Verde flow rate.



## HILCORP ENERGY COMPANY JACKSON 2E MESA VERDE RECOMPLETION SUNDRY



# UNITED STATES DEPARTMENT OF THE INTERIOR BUREAU OF LAND MANAGEMENT FARMINGTON DISTRICT OFFICE

6251 COLLEGE BLVD.
FARMINGTON, NEW MEXICO 87402

Attachment to notice of Intent to Recomplete & Commingle

Well:

Jackson 2E 30-039-24386

#### **CONDITIONS OF APPROVAL**

1. Contact BLM Inspection and Enforcement @ (505) 564 - 7750, 24 hours prior to conducting MIT work so an inspector can be present to witness the MIT.

Contact John Hoffman, Petroleum Engineer @ (505) 564 – 7742 to discuss any failed MIT results and/or your remedial action and isolation plans.

Submit the electronic copy of the MIT Test Chart and CBL for verification to the following addresses: jhoffman@BLM.gov and Brandon.Powell@state.nm.us.

- 2. The following modifications to your recompletion program are to be made:
  -