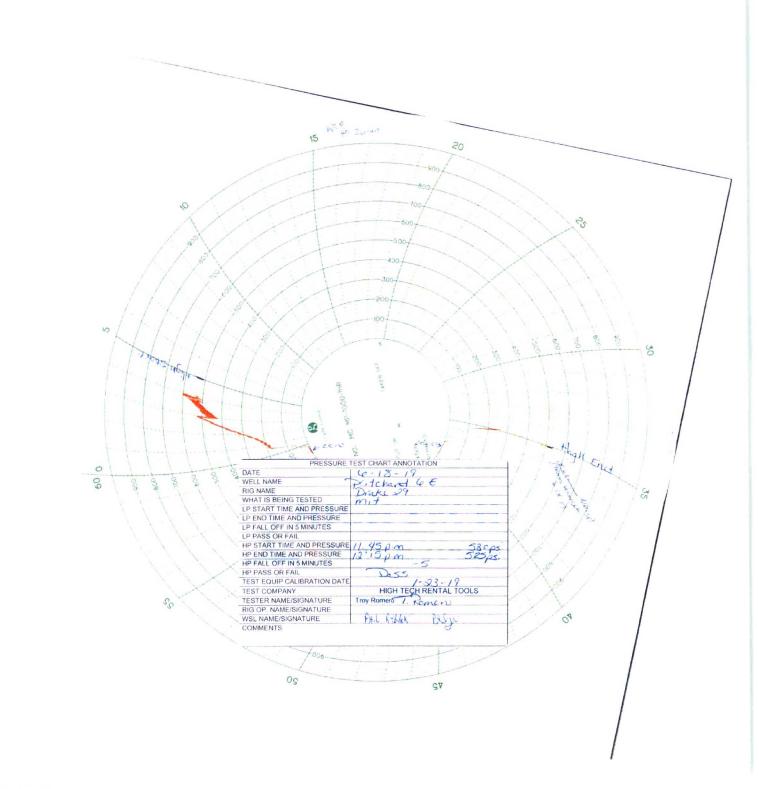

## UNITED STATES DEPARTMENT OF THE INTERIOR

FORM APPROVED OMB NO. 1004-0137

| BUREAU OF LAND MANAGEMENT SUNDRY NOTICES AND REPORTS ON WELLS                                                                                                                                                                                                                                                      |                                                                                                                                                        |                                                       |                                                                                          |                                            |                                                                                     | uary 31, 2018                                                    |
|--------------------------------------------------------------------------------------------------------------------------------------------------------------------------------------------------------------------------------------------------------------------------------------------------------------------|--------------------------------------------------------------------------------------------------------------------------------------------------------|-------------------------------------------------------|------------------------------------------------------------------------------------------|--------------------------------------------|-------------------------------------------------------------------------------------|------------------------------------------------------------------|
|                                                                                                                                                                                                                                                                                                                    |                                                                                                                                                        |                                                       |                                                                                          |                                            | 5. Lease Serial No.<br>NMNM013686                                                   |                                                                  |
| Do not use this form for proposals to drill or to re-enter an abandoned well. Use form 3160-3 (APD) for such proposals.                                                                                                                                                                                            |                                                                                                                                                        |                                                       |                                                                                          |                                            | 6. If Indian, Allottee or Tribe Name                                                |                                                                  |
| SUBMIT IN TRIPLICATE - Other instructions on page 2                                                                                                                                                                                                                                                                |                                                                                                                                                        |                                                       |                                                                                          |                                            | 7. If Unit or CA/Agreement, Name and/or No.                                         |                                                                  |
| I. Type of Well                                                                                                                                                                                                                                                                                                    |                                                                                                                                                        |                                                       |                                                                                          |                                            | 8. Well Name and No.<br>PRITCHARD 6E                                                |                                                                  |
| ☐ Oil Well ☐ Gas Well ☐ Other  2. Name of Operator Contact: PATTI CAMPBELL                                                                                                                                                                                                                                         |                                                                                                                                                        |                                                       |                                                                                          |                                            | THE AT SOUL OF THE PARTY WHITE TEXTS OF THE PARTY OF                                |                                                                  |
| Name of Operator     BP AMERICA PRODUCTION                                                                                                                                                                                                                                                                         | BELL BELL                                                                                                                                              |                                                       | 9. API Well No.<br>30-045-26149-00-S1                                                    |                                            |                                                                                     |                                                                  |
|                                                                                                                                                                                                                                                                                                                    |                                                                                                                                                        |                                                       | Bb. Phone No. (include area code) Ph: 970-712-5997                                       |                                            | 10. Field and Pool or Exploratory Area BASIN FRUITLAND COAL                         |                                                                  |
| 4. Location of Well (Footage, Sec., T.                                                                                                                                                                                                                                                                             |                                                                                                                                                        |                                                       | 11. County or Parish, St                                                                 | ate                                        |                                                                                     |                                                                  |
| Sec 34 T31N R9W NWNW 10<br>36.858990 N Lat, 107.773390                                                                                                                                                                                                                                                             |                                                                                                                                                        |                                                       | SAN JUAN COUNTY, NM                                                                      |                                            |                                                                                     |                                                                  |
| 12. CHECK THE AF                                                                                                                                                                                                                                                                                                   | PPROPRIATE BOX(ES) TO                                                                                                                                  | O INDICA                                              | TE NATURE OF                                                                             | F NOTICE,                                  | REPORT, OR OTHI                                                                     | ER DATA                                                          |
| TYPE OF SUBMISSION                                                                                                                                                                                                                                                                                                 | TYPE OF ACTION                                                                                                                                         |                                                       |                                                                                          |                                            |                                                                                     |                                                                  |
| ☐ Notice of Intent                                                                                                                                                                                                                                                                                                 | ☐ Acidize ☐ Deepen                                                                                                                                     |                                                       | pen                                                                                      | ☐ Production (Start/Resume)                |                                                                                     | ☐ Water Shut-Off                                                 |
| _                                                                                                                                                                                                                                                                                                                  | ☐ Alter Casing                                                                                                                                         | ☐ Hydraulic Fracturing ☐                              |                                                                                          | ☐ Reclamation                              |                                                                                     | ■ Well Integrity                                                 |
| Subsequent Report                                                                                                                                                                                                                                                                                                  | ☐ Casing Repair ☐ New 0                                                                                                                                |                                                       | Construction                                                                             | ☐ Recomplete                               |                                                                                     | ☐ Other                                                          |
| ☐ Final Abandonment Notice ☐ Change Plans ☐ Plu                                                                                                                                                                                                                                                                    |                                                                                                                                                        | Plug                                                  | and Abandon                                                                              | ☐ Temporarily Abandon                      |                                                                                     |                                                                  |
| bp                                                                                                                                                                                                                                                                                                                 | Convert to Injection Plug B                                                                                                                            |                                                       | Back                                                                                     | ☐ Water Disposal                           |                                                                                     |                                                                  |
| If the proposal is to deepen directions Attach the Bond under which the wor following completion of the involved testing has been completed. Final Abdetermined that the site is ready for fi Attached is the successful MIT witnessed by NMOCD persons. The MIT chart is attached.  A Bradenhead test is being so | k will be performed or provide the operations. If the operation resultandonment Notices must be filed nal inspection.  For the Pritchard 6E Pressinel. | e Bond No. on<br>ts in a multiple<br>only after all r | file with BLM/BIA<br>e completion or reco<br>requirements, includi-<br>ation Well run 6/ | Required submpletion in a nang reclamation | sequent reports must be fi<br>ew interval, a Form 3160<br>t, have been completed an | led within 30 days<br>4 must be filed once<br>d the operator has |
| JUL 1 0 2019                                                                                                                                                                                                                                                                                                       |                                                                                                                                                        |                                                       |                                                                                          |                                            |                                                                                     |                                                                  |
| DISTRICT III                                                                                                                                                                                                                                                                                                       |                                                                                                                                                        |                                                       |                                                                                          |                                            |                                                                                     |                                                                  |
| 14. I hereby certify that the foregoing is                                                                                                                                                                                                                                                                         | true and correct. Electronic Submission #47 For BP AMERICA PRO<br>committed to AFMSS for proc                                                          | DUCTION O                                             | OMPANY, sent to                                                                          | the Farming                                | iton                                                                                |                                                                  |
| Name (Printed/Typed) PATTI CAMPBELL                                                                                                                                                                                                                                                                                |                                                                                                                                                        |                                                       | Title REGULA                                                                             | ATORY ANA                                  | ALYST                                                                               |                                                                  |
|                                                                                                                                                                                                                                                                                                                    |                                                                                                                                                        |                                                       |                                                                                          |                                            |                                                                                     |                                                                  |
| Signature (Electronic S                                                                                                                                                                                                                                                                                            |                                                                                                                                                        |                                                       | Date 06/26/20                                                                            |                                            |                                                                                     |                                                                  |
|                                                                                                                                                                                                                                                                                                                    | THIS SPACE FOR                                                                                                                                         | FEDERA                                                | L OR STATE (                                                                             | OFFICE US                                  | SE                                                                                  |                                                                  |
| _Approved By_ACCEPTED                                                                                                                                                                                                                                                                                              |                                                                                                                                                        |                                                       | JOE KILLII<br><sub>Title</sub> ENGINEEF                                                  | NS<br>₹                                    |                                                                                     | Date 06/18/2019                                                  |
| Conditions of approval, if any, are attached. Approval of this notice does not warrant or certify that the applicant holds legal or equitable title to those rights in the subject lease which would entitle the applicant to conduct operations thereon.                                                          |                                                                                                                                                        |                                                       | Office Farming                                                                           | on                                         |                                                                                     |                                                                  |
| Title 18 U.S.C. Section 1001 and Title 43<br>States any false, fictitious or fraudulent s                                                                                                                                                                                                                          |                                                                                                                                                        |                                                       |                                                                                          | willfully to ma                            | ke to any department or a                                                           | gency of the United                                              |