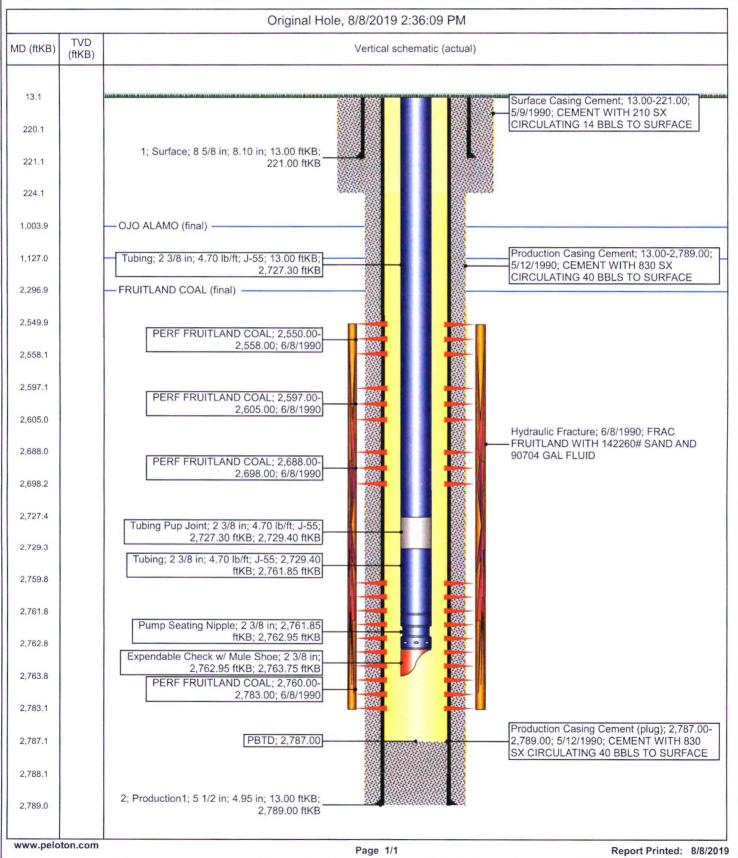

T OK. RLS PKR. SITP 0 PSIG. REMOVE 2-WAY CHK. REMOVE HNGR. TOH & LD 2 - 2-7/8" X 10' TBG SUBS, XO, 88 JTS 2-7/8" P-110 SEAMLESS RTS-8 TBG, XO, PKR, PUMP OUT SUB & WL RE-ENTRY GUIDE. PU & TIH 4-3/4" CONE BIT, BIT SUB & 86 JTS 2-3/8" TBG. TG FILL @ 2,771' (16' FILL). BRK CIRC W/AFU. CO FILL FR/2,771' - 2,787' (PBTD). CIRC CLN. TOH 11 JTS 2-3/8". SWI. SDFN.

**7/10/2019:** (SICP 165 PSIG, SITP 0 PSIG W/STRNG FLT, BH 0 PSIG). BD WELL. TIH 10 JTS 2-3/8" TBG. TG FILL @ 2,782'. BRK CIRC W/AFU. CO FILL FR/2,782' - 2,787' (PBTD). CIRC CLN. TIH 85 JTS 2-3/8" 4.7# J-55 TBG & LD BHA. TG PBTD. LD TBG. EOT @ 2,764'. SN @ 2,762'. ND BOP. NU WH W/B-2 ADPT. PMP 5 BBL PAD. DROP BALL. PT TBG TO 500 PSIG. TST OK. PMP OFF CHK @ 800 PSIG.

RDMO @ 1400 hrs



## **Current Schematic**

Well Name: GRENIER #101