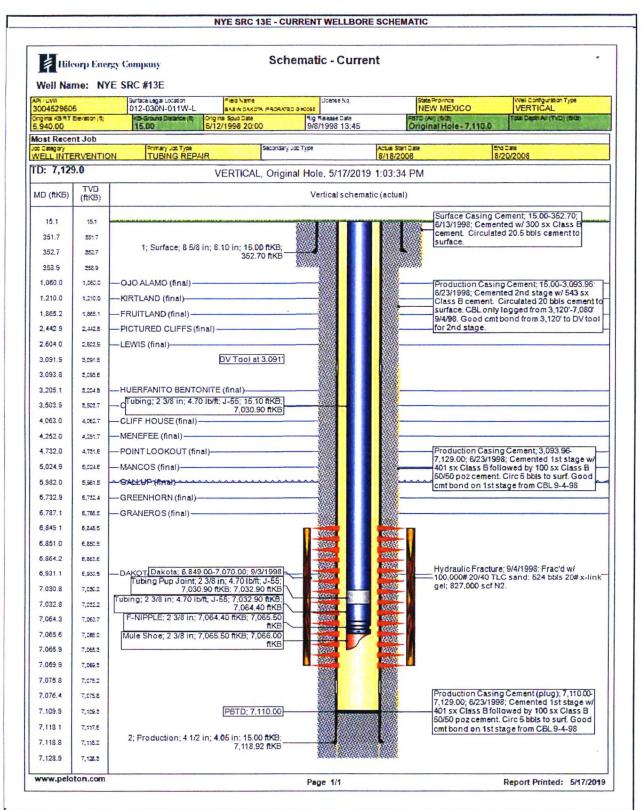

#### MESA VERDE RECOMPLETION SUNDRY

| API#: | 3004529605 |
|-------|------------|

| JO | OB PROCEDURES |  |
|----|---------------|--|
| 30 | JB FROCEDURES |  |

- ☑ NMOCD
- Contact OCD and BLM 24 hrs prior to MIRU. Record and document all casing pressures <u>daily</u>, including BH, IC (if present) and PC. Comply with all applicable NMOCD, BLM, City of Aztec,
- ☑ BLM☑ City of Aztec
- and HEC safety and environmental regulations.
- 1. MIRU service rig and associated equipment; NU and test BOP.
- 2. TOOH with 2 3/8" tubing set at 7,066'.
- 3. MU a 4-1/2" cast iron bridge plug and RIH with work string; set CIBP at +/- 6,800' to isolate the existing Dakota Formation.
- 4. Load wellbore full of water and circulate the wellbore clean.
- RU pressure test truck. Perform a Mechanical Integrity Test on the wellbore. Chart record the MIT test (Notifiy NMOCD & BLM +24hr before actual test). Review and submit the MIT test results to the NMOCD and BLM. If the MIT fails, discuss with both the NMOCD and BLM on a plan of action to remediate the wellbore. Perform 2nd MIT once remediated.
- 6. MU a 4-1/2" cast iron bridge plug and RIH with work string; set +/-50' below the lowest perf interval picked for the Mesa Verde frac interval.
- 7. TOOH and LD the work string. ND the BOP, NU a 5K Frac stack.
- 8. Pressure test the production casing and the frac stack to frac pressure. The pressure test will not exceed 83.5% of the internal yield strength of the casing string.
- 9. RDMO service rig. MIRU completion crew and equipment.
- 10. Perforate and frac the Mesa Verde in two or three stages. (Top perforation @ 4,063', Bottom perforation @ 5,025')
- 11. Isolate frac stages with a composite bridge plug and set a top isolation plug once frac is completed.
- 12. RDMO completion crew/equipment. MIRU service rig.
- 13. ND the frac stack, NU the BOP and test.
- 14. MU and RIH with a mill and drill out top isolation plug and Mesa Verde frac plugs.
- 15. Clean out the wellbore to top of the Dakota isolation plug.
- 16. Once water and sand rates are at an acceptable rate, drill out Dakota isolation plug and cleanout to PBTD of 7,110'. TOOH.
- 17. TIH and land production tubing. Get a commingled Dakota/Mesa Verde flow rate.

HEC has reviewed and agree with all reservoir formation tops as per NMOCD website for the wellbore. The Huerfanito Bentonite top is at 3,205'. The wellbore is North of the Chacra Line.