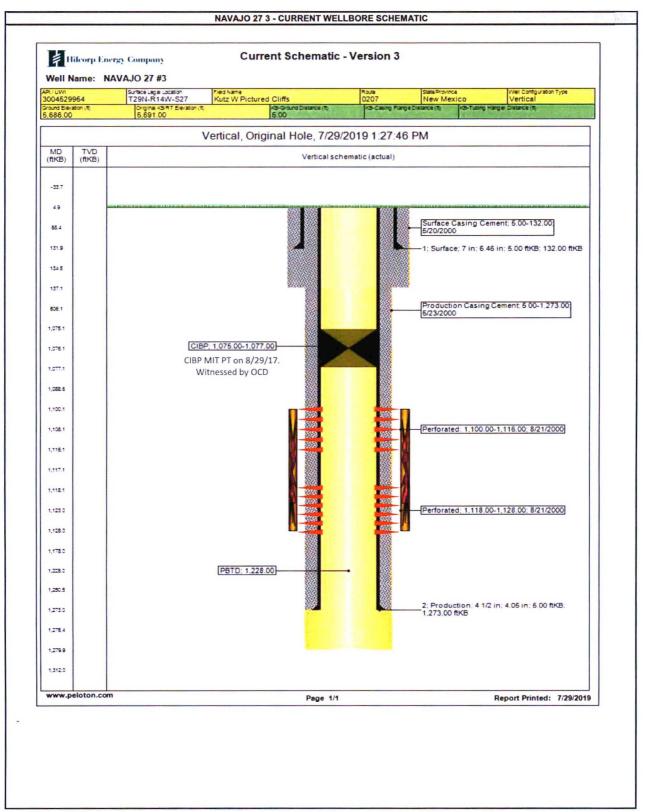

## HILCORP ENERGY COMPANY NAVAJO 27 3 MIT SUNDRY

| API #:                                                                                                          | 3004529954                   |                                 |                         |                               |
|-----------------------------------------------------------------------------------------------------------------|------------------------------|---------------------------------|-------------------------|-------------------------------|
| a second a s |                              | JOB PROCEDURES                  |                         |                               |
| 1. Notify BLM / NMOCD at least 4                                                                                | 8 hours prior to conducting  | the MIT.                        |                         |                               |
| 2. Record current wellhead pressu                                                                               | rres, ND exisiting piping on | n casing valve                  |                         |                               |
| 3. RU pump truck, pressure test s                                                                               | urface equipment and well    | lhead to 1000 psi               |                         |                               |
| 4. Load well and pressure test CIE                                                                              | IP at 1075' to 650 psi, hold | d for 30 minutes and chart on a | a 2 hour chart. Monitor | tbg and surface csg pressures |
| 5. Bleed off pressure, break out s                                                                              | urface piping and RD pump    | p truck. NU exisitng piping.    |                         |                               |
|                                                                                                                 |                              |                                 |                         |                               |