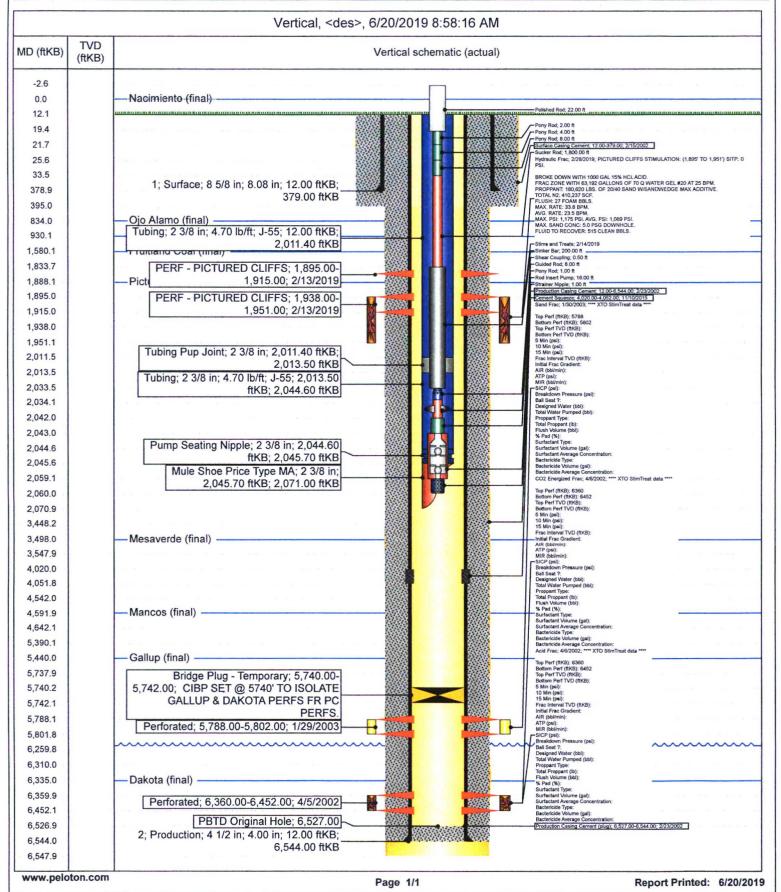

| DISTRICT I                                                                                                                                                                                                                                                                                                                                                                                                                                                                                                                                                                   | NWSFU/6034                                                                                                                                                                                                                                                                                                    |                                                                                                        |                                                                                                               |                                                                                                                                                                                                               |                                                                                                                                                                                                                                          |  |  |  |
|------------------------------------------------------------------------------------------------------------------------------------------------------------------------------------------------------------------------------------------------------------------------------------------------------------------------------------------------------------------------------------------------------------------------------------------------------------------------------------------------------------------------------------------------------------------------------|---------------------------------------------------------------------------------------------------------------------------------------------------------------------------------------------------------------------------------------------------------------------------------------------------------------|--------------------------------------------------------------------------------------------------------|---------------------------------------------------------------------------------------------------------------|---------------------------------------------------------------------------------------------------------------------------------------------------------------------------------------------------------------|------------------------------------------------------------------------------------------------------------------------------------------------------------------------------------------------------------------------------------------|--|--|--|
| SUNDRY NOTICES AND REPORTS ON WELLS  Do not use this form for proposals to drill or to re-enter an                                                                                                                                                                                                                                                                                                                                                                                                                                                                           |                                                                                                                                                                                                                                                                                                               |                                                                                                        |                                                                                                               | 6 If Indian, Allottee or Tribe                                                                                                                                                                                | 6 Mindian, Allottee or Tribe Name                                                                                                                                                                                                        |  |  |  |
|                                                                                                                                                                                                                                                                                                                                                                                                                                                                                                                                                                              |                                                                                                                                                                                                                                                                                                               |                                                                                                        |                                                                                                               | of Land Miones of The                                                                                                                                                                                         |                                                                                                                                                                                                                                          |  |  |  |
| abandoned well.                                                                                                                                                                                                                                                                                                                                                                                                                                                                                                                                                              | Use Form 3160-3 (A                                                                                                                                                                                                                                                                                            | PD) for such p                                                                                         | roposals.                                                                                                     | ego.                                                                                                                                                                                                          |                                                                                                                                                                                                                                          |  |  |  |
|                                                                                                                                                                                                                                                                                                                                                                                                                                                                                                                                                                              | IN TRIPLICATE - Other inst                                                                                                                                                                                                                                                                                    | tructions on page 2.                                                                                   |                                                                                                               | 7. If Unit of CA/Agreement,                                                                                                                                                                                   | Name and/or No.                                                                                                                                                                                                                          |  |  |  |
| 1. Type of Well                                                                                                                                                                                                                                                                                                                                                                                                                                                                                                                                                              |                                                                                                                                                                                                                                                                                                               |                                                                                                        |                                                                                                               |                                                                                                                                                                                                               |                                                                                                                                                                                                                                          |  |  |  |
| Oil Well X Gas                                                                                                                                                                                                                                                                                                                                                                                                                                                                                                                                                               | Well Other                                                                                                                                                                                                                                                                                                    |                                                                                                        |                                                                                                               | 8. Well Name and No.                                                                                                                                                                                          | rton Endoral 14 1                                                                                                                                                                                                                        |  |  |  |
| 2. Name of Operator                                                                                                                                                                                                                                                                                                                                                                                                                                                                                                                                                          |                                                                                                                                                                                                                                                                                                               |                                                                                                        |                                                                                                               | 9. API Well No.                                                                                                                                                                                               | rton Federal 14 1                                                                                                                                                                                                                        |  |  |  |
| •                                                                                                                                                                                                                                                                                                                                                                                                                                                                                                                                                                            | ilcorp Energy Compa                                                                                                                                                                                                                                                                                           | ny                                                                                                     |                                                                                                               |                                                                                                                                                                                                               | 0-045-30855                                                                                                                                                                                                                              |  |  |  |
| 3a. Address                                                                                                                                                                                                                                                                                                                                                                                                                                                                                                                                                                  |                                                                                                                                                                                                                                                                                                               | 3b. Phone No. (inclu                                                                                   | ide area code)                                                                                                | 10. Field and Pool or Explora                                                                                                                                                                                 | atory Area                                                                                                                                                                                                                               |  |  |  |
| 382 Road 3100, Aztec, NM 874                                                                                                                                                                                                                                                                                                                                                                                                                                                                                                                                                 | 110                                                                                                                                                                                                                                                                                                           | 505-59                                                                                                 | 99-3400                                                                                                       | Basin DK / F                                                                                                                                                                                                  | Kutz GL / West Kutz PC                                                                                                                                                                                                                   |  |  |  |
| 4. Location of Well (Footage, Sec., T.,R.,M., or                                                                                                                                                                                                                                                                                                                                                                                                                                                                                                                             |                                                                                                                                                                                                                                                                                                               |                                                                                                        |                                                                                                               | 11. Country or Parish, State                                                                                                                                                                                  |                                                                                                                                                                                                                                          |  |  |  |
| Surface Unit A (NENE)                                                                                                                                                                                                                                                                                                                                                                                                                                                                                                                                                        | ) 1105'FNL & 1115' FE                                                                                                                                                                                                                                                                                         | L, Sec. 14, T27                                                                                        | N, R11W                                                                                                       | San Juan                                                                                                                                                                                                      | , New Mexico                                                                                                                                                                                                                             |  |  |  |
| 12. CHECK THE A                                                                                                                                                                                                                                                                                                                                                                                                                                                                                                                                                              | APPROPRIATE BOX(ES)                                                                                                                                                                                                                                                                                           | TO INDICATE N                                                                                          | ATURE OF NO                                                                                                   | OTICE, REPORT OR OTH                                                                                                                                                                                          | IER DATA                                                                                                                                                                                                                                 |  |  |  |
| TYPE OF SUBMISSION                                                                                                                                                                                                                                                                                                                                                                                                                                                                                                                                                           |                                                                                                                                                                                                                                                                                                               |                                                                                                        | TYPE OF A                                                                                                     | CTION                                                                                                                                                                                                         |                                                                                                                                                                                                                                          |  |  |  |
| Notice of Intent                                                                                                                                                                                                                                                                                                                                                                                                                                                                                                                                                             | Acidize                                                                                                                                                                                                                                                                                                       | Deepen                                                                                                 | X                                                                                                             | Production (Start/Resume)                                                                                                                                                                                     | Water Shut-Off                                                                                                                                                                                                                           |  |  |  |
|                                                                                                                                                                                                                                                                                                                                                                                                                                                                                                                                                                              | Alter Casing                                                                                                                                                                                                                                                                                                  | Fracture Treat                                                                                         |                                                                                                               | Reclamation                                                                                                                                                                                                   | Well Integrity                                                                                                                                                                                                                           |  |  |  |
| X Subsequent Report                                                                                                                                                                                                                                                                                                                                                                                                                                                                                                                                                          | Casing Repair                                                                                                                                                                                                                                                                                                 | New Constructi                                                                                         | on                                                                                                            | Recomplete                                                                                                                                                                                                    | X Other Move plug                                                                                                                                                                                                                        |  |  |  |
| 60                                                                                                                                                                                                                                                                                                                                                                                                                                                                                                                                                                           | Change Plans                                                                                                                                                                                                                                                                                                  | Plug and Aband                                                                                         | lon                                                                                                           | Temporarily Abandon                                                                                                                                                                                           |                                                                                                                                                                                                                                          |  |  |  |
| Final Abandonment Notice                                                                                                                                                                                                                                                                                                                                                                                                                                                                                                                                                     | Convert to Injection                                                                                                                                                                                                                                                                                          | Plug Back                                                                                              |                                                                                                               | Water Disposal                                                                                                                                                                                                |                                                                                                                                                                                                                                          |  |  |  |
| following completion of the involved opera Testing has been completed. Final Abando determined that the site is ready for final ins 6/13/2019 (SIBH: 0, SICP: 0, SI above top GL perf & flow only Pull tbg hanger. Strap 61 jts 2-3 & CO fill to 2100'. MO CIBP @ . 6/14/2019 (SIBH: 0, SICP: 25#, 5740'. POOH, LD 141 jts & star (SN @ 2045'). SWI. SDFN. 6/17/2019 (SIBH: 0, SICP: 25#, 1/2" x 16' RWAC-Z-HVR pump to 500# w/rig. Clamp off rod stri 6/18/2019 The well was redeliv only for testing for up to 90 days 14. I hereby certify that the foregoing is true and | nment Notices must be filed on spection.)  ITP: 0) Verbal appv'l file, the PC for ~90 days 8/8" prod tbg out of hole 2100'. Circ hole clean ( SITP: 0) PU string milling back 32 stds. TIH w/  SITP: 0) ND BOP, NU & rods, w/seat pump in ing. SIW. Rig released rered @ 1600 hrs to H is. A sbsq sundry when | rom BLM/NMO for testing. MIFe. PU & GIH w/ 32 stds/DC. POOH LD WH w/ new con SN @ 2045'. L @ 1400 hrs. | CD on 6/3/19 RU. ND Upper 3-7/8" junk mill. SWI. s 2-3/8" tbg & collars. TIH 8 Infiguration for oad tbg w/6 b | to move the isolation rece, NU BOP, RU floo II & 6-3 1/8" DCs & tag. SDFN.  add'I 141 jts to 6460'. Facilitated by the second pump. Test rod pump. Test rod publi water. PT tbg to 460 CP: 22 at 4 Mcf. The w | Ind the operator has  It plug @ 2100' to 50'  In Fuction test BOP rams.  22' fill @ 2078'. PU swivel  IN A set 4.5" CIBP @  IN A J-55 prod tbg @ 2071'  Imp, good test. RIH w/ 2' x 1-  IN THE TEST GOOD. Stroke pump  IN THE TEST GOOD. |  |  |  |
| Cherylene Weston                                                                                                                                                                                                                                                                                                                                                                                                                                                                                                                                                             |                                                                                                                                                                                                                                                                                                               |                                                                                                        | Operations/                                                                                                   | Regulatory Technician -                                                                                                                                                                                       | Sr.70                                                                                                                                                                                                                                    |  |  |  |
| Signature Cherylenell                                                                                                                                                                                                                                                                                                                                                                                                                                                                                                                                                        | laon                                                                                                                                                                                                                                                                                                          | Date                                                                                                   | 4/21/10                                                                                                       | 1 0,20                                                                                                                                                                                                        | CHATEL STATES                                                                                                                                                                                                                            |  |  |  |
| O .                                                                                                                                                                                                                                                                                                                                                                                                                                                                                                                                                                          | THIS SPACE FO                                                                                                                                                                                                                                                                                                 | R FEDERAL O                                                                                            | R STATE OF                                                                                                    | FICE USE                                                                                                                                                                                                      | PR                                                                                                                                                                                                                                       |  |  |  |
| Approved by                                                                                                                                                                                                                                                                                                                                                                                                                                                                                                                                                                  |                                                                                                                                                                                                                                                                                                               |                                                                                                        | Title                                                                                                         | 9                                                                                                                                                                                                             | Date ON                                                                                                                                                                                                                                  |  |  |  |
| Conditions of approval, if any, are attached. App<br>that the applicant holds legal or equitable title to<br>entitle the applicant to conduct operations thereo                                                                                                                                                                                                                                                                                                                                                                                                              | those rights in the subject lease<br>on.                                                                                                                                                                                                                                                                      | e which would                                                                                          | Office                                                                                                        | \ \ \ \ \ \ \ \ \ \ \ \ \ \ \ \ \ \ \                                                                                                                                                                         | OFFICE                                                                                                                                                                                                                                   |  |  |  |
| Title 18 U.S.C. Section 1001 and Title 43 U.S.C false, fictitious or fraudulent statements or repres                                                                                                                                                                                                                                                                                                                                                                                                                                                                         |                                                                                                                                                                                                                                                                                                               |                                                                                                        | ingly and willfully                                                                                           | to make to any department or a                                                                                                                                                                                | gency of the United States any                                                                                                                                                                                                           |  |  |  |