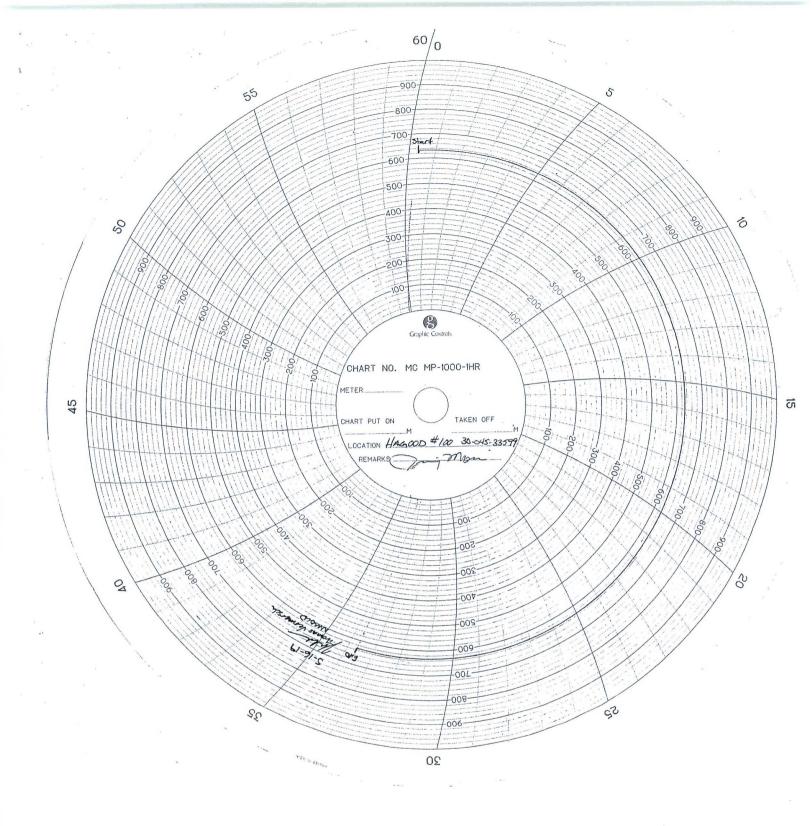

## UNITED STATES

FORM APPROVED OMB No. 1004-0137

| (August 2007)                                                                                                   | BUREAU OF LAND MAN                                                                                                                                 |                                                 | 1 the                                          | 00                                                          | s: July 31, 2010                                                          |
|-----------------------------------------------------------------------------------------------------------------|----------------------------------------------------------------------------------------------------------------------------------------------------|-------------------------------------------------|------------------------------------------------|-------------------------------------------------------------|---------------------------------------------------------------------------|
|                                                                                                                 | 4                                                                                                                                                  |                                                 | indion's                                       | 5 bease Serial No.                                          | /NM0468128                                                                |
| SUN                                                                                                             | IDRY NOTICES AND REPO                                                                                                                              | RTS ON WELI                                     |                                                | 6. If Indian, Allottee or Tribe                             |                                                                           |
| Do not us                                                                                                       | IDRY NOTICES AND REPO<br>e this form for proposals to<br>well Use Form 3160-3 (A)                                                                  | o drill or to re-                               | enter and                                      |                                                             |                                                                           |
| distributed were ever the reserve (in 2) for each propagation                                                   |                                                                                                                                                    |                                                 |                                                | TICH I COMM                                                 | N                                                                         |
| SUBMIT IN TRIPLICATE - Other instructions on page 2.  1. Type of Well                                           |                                                                                                                                                    |                                                 |                                                | 7. If Unit of CA/Agreement,                                 | Name and/or No.                                                           |
| Oil Well X Gas Well Other                                                                                       |                                                                                                                                                    |                                                 |                                                | Well Name and No.                                           |                                                                           |
|                                                                                                                 |                                                                                                                                                    |                                                 | HAGOOD 10                                      |                                                             | AGOOD 100                                                                 |
| 2. Name of Operator                                                                                             |                                                                                                                                                    |                                                 |                                                | 9. API Well No. 30-045-33599                                |                                                                           |
| Hilcorp Energy Company 3a. Address 3b. Phone                                                                    |                                                                                                                                                    |                                                 | ide area code)                                 | 10. Field and Pool or Exploratory Area                      |                                                                           |
| 382 Road 3100, Aztec, NM 87410                                                                                  |                                                                                                                                                    | 505-59                                          |                                                | BASIN FC / WEST KUTZ PC                                     |                                                                           |
| 4. Location of Well (Footage, Sec., T.,R.,M., or Survey Description)                                            |                                                                                                                                                    |                                                 | 11. Country or Parish                          |                                                             |                                                                           |
| Surface Unit D (NWNW) 975' FNL & 1265' FWL, Sec                                                                 |                                                                                                                                                    |                                                 | 9N, R13W                                       | San Juan                                                    | , New Mexico                                                              |
| 12. CHECK                                                                                                       | THE APPROPRIATE BOX(ES)                                                                                                                            | TO INDICATE N                                   | ATURE OF NOT                                   | I<br>FICE, REPORT OR OTH                                    | HER DATA                                                                  |
| TYPE OF SUBMISSION                                                                                              | TYPE OF ACTION                                                                                                                                     |                                                 |                                                |                                                             |                                                                           |
| Notice of Intent                                                                                                | Acidize                                                                                                                                            | Deepen                                          | Pı                                             | roduction (Start/Resume)                                    | Water Shut-Off                                                            |
|                                                                                                                 | Alter Casing                                                                                                                                       | Fracture Treat                                  | R                                              | eclamation                                                  | Well Integrity                                                            |
| X Subsequent Report                                                                                             | Casing Repair                                                                                                                                      | New Constructi                                  | on Re                                          | ecomplete                                                   | Other                                                                     |
| - Be                                                                                                            | Change Plans                                                                                                                                       | Plug and Aband                                  |                                                | emporarily Abandon                                          |                                                                           |
| Final Abandonment Notice  13. Describe Proposed or Completed O                                                  | Convert to Injection                                                                                                                               | Plug Back                                       |                                                | Vater Disposal                                              |                                                                           |
| following completion of the involv<br>Testing has been completed. Final<br>determined that the site is ready fo | •                                                                                                                                                  | in a multiple comple<br>only after all requiren | tion or recompletion                           | in a new interval, a Form 31                                | 60-4 must be filed once                                                   |
| Hilcorp Energy has TA                                                                                           | d the above mentioned we                                                                                                                           | 11.                                             |                                                |                                                             |                                                                           |
| & PUMP. ND TREE. NU<br>HANGER & CK LOCK D<br>4.7#,J55, EUE TBG & 1-                                             | ITP- 0 PSI, SIBHP, 0 PSI). M<br>BOP. FT BOP. PU ON TBG<br>OWN PINS. NU BOP. WOR<br>32' MUD ANCHOR. PU STI<br>SG W/PACKER FLUID & C<br>', SL, SDFN. | . TBG HANGE!<br>K TBG HANGE<br>RING MILL. TIH   | R STUCK. WO<br>ER FREE. LD T<br>I TO 1400'. TO | ORK TBG HANGER. N<br>IBG HANGER. TOH V<br>OOH & LD STRING M | ND BOP. CU TOP OF<br>W/51 JTS, 1565', 2 3/8",<br>ILL. PU 4 1/2" CIBP. TIH |
| 5/16/19: WAIT ON OCD.<br>VERMERSCH W/NMOC                                                                       | PRESSURE TEST CSG TO<br>D.                                                                                                                         | O 635 PSI & RE                                  | CORD ON CH                                     | HART. WITNESSED                                             | <b>ICO</b> HOMAS                                                          |
| RDRR ON 5/16/19 @ 1100 hrs.                                                                                     |                                                                                                                                                    |                                                 | JUL 1 1 2019                                   |                                                             |                                                                           |
| 14. I hereby certify that the foregoing is true and correct. Name (Printed/Typed)                               |                                                                                                                                                    | ed)                                             | DISTRICT III                                   |                                                             |                                                                           |
| Amanda Walker                                                                                                   |                                                                                                                                                    | Title                                           | Operations/Re                                  | egulatory Technician -                                      | - Sr.                                                                     |
| Signature                                                                                                       |                                                                                                                                                    |                                                 | 5/29/2019                                      |                                                             | ACCEDIED.                                                                 |
| THIS SPACE FOR FEDERAL OR STATE OFFICE USE                                                                      |                                                                                                                                                    |                                                 |                                                |                                                             |                                                                           |
| Approved by                                                                                                     |                                                                                                                                                    |                                                 |                                                |                                                             | My New CORD                                                               |