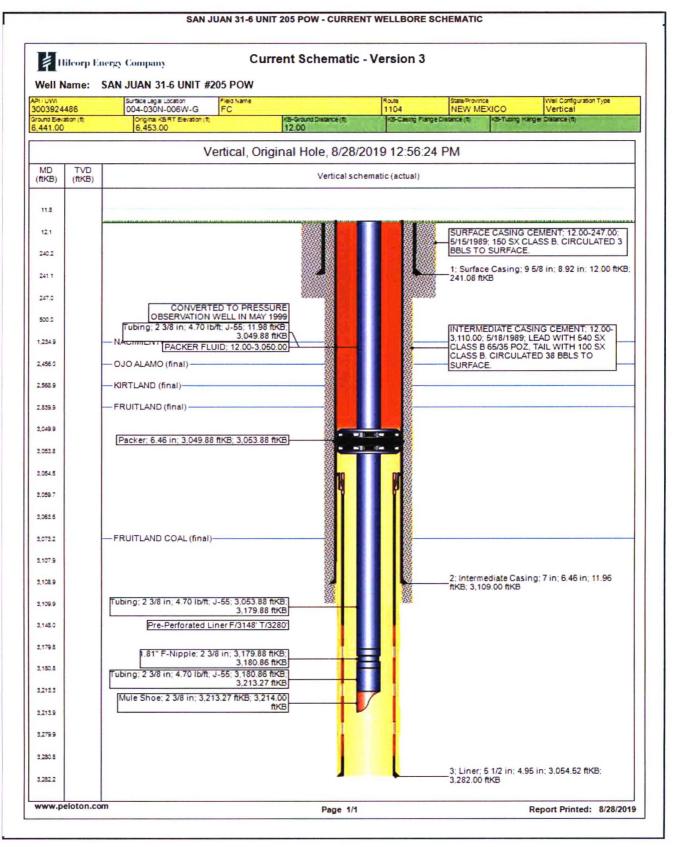

## JOB PROCEDURES

1. Hold pre-job safety meeting. Verify cathodic is off. Comply with all NMOCD, BLM, and HEC safety and environmental regulations.

- 2. Check casing, tubing, and bradenhead pressures and record them in WellView. If there is pressure on the BH, contact Operations Engineer.
- 3. Remove existing piping on casing valve. RU blow lines from casing valves and begin blowing down casing pressure (if any is present).
- 4. MIRU pump truck. Load the casing with 2% KCL water and corrosion inhibitor.
- 5. Perform Mechanical Integrity Test (MIT) by pressure testing the 2-3/8" x 5-1/2" annulus above the packer set @ 3,050" to 560 psig for 30 minutes on a 2 hour chart with a 1,000 lb spring.

6. If the test passes, shut in the well, RD pump truck, and move off of the location. If the test fails, contact the Operations Engineer.

1. .