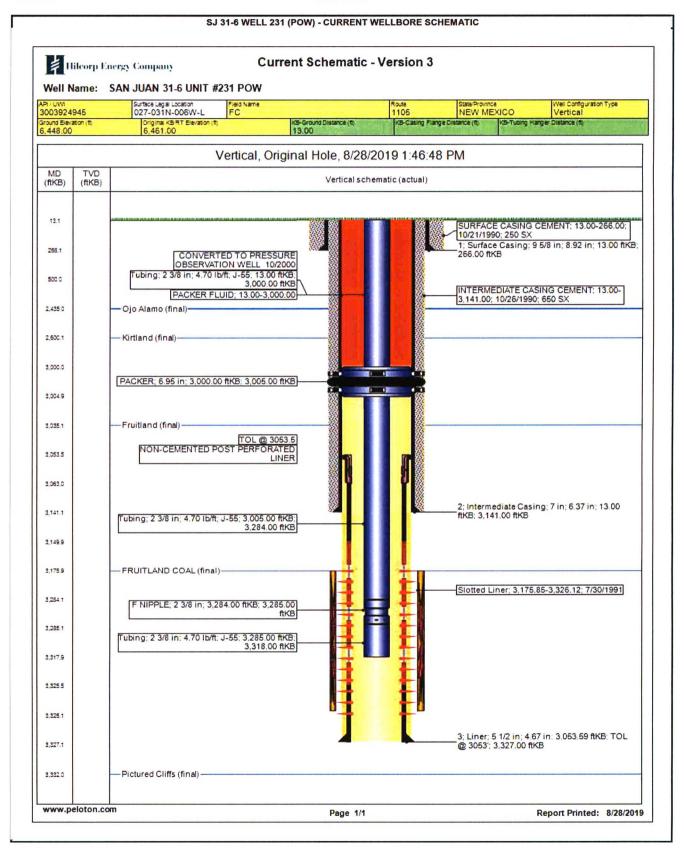

## JOB PROCEDURES

- 1. Hold pre-job safety meeting. Verify cathodic is off. Comply with all NMOCD, BLM, and HEC safety and environmental regulations.
- 2. Check casing, tubing, and bradenhead pressures and record them in WellView. If there is pressure on the BH, contact Operations Engineer.
- 3. Remove existing piping on casing valve. RU blow lines from casing valves and begin blowing down casing pressure (if any is present).
- 4. MIRU pump truck. Load the casing with 2% KCL water and corrosion inhibitor.
- 5. Perform Mechanical Integrity Test (MIT) by pressure testing the 2-3/8" x 5-1/2" annulus above the packer set @ 3,000" to 560 psig for 30 minutes on a 2 hour chart with a 1,000 lb spring.
- 6. If the test passes, shut in the well, RD pump truck, and move off of the location. If the test fails, contact the Operations Engineer.