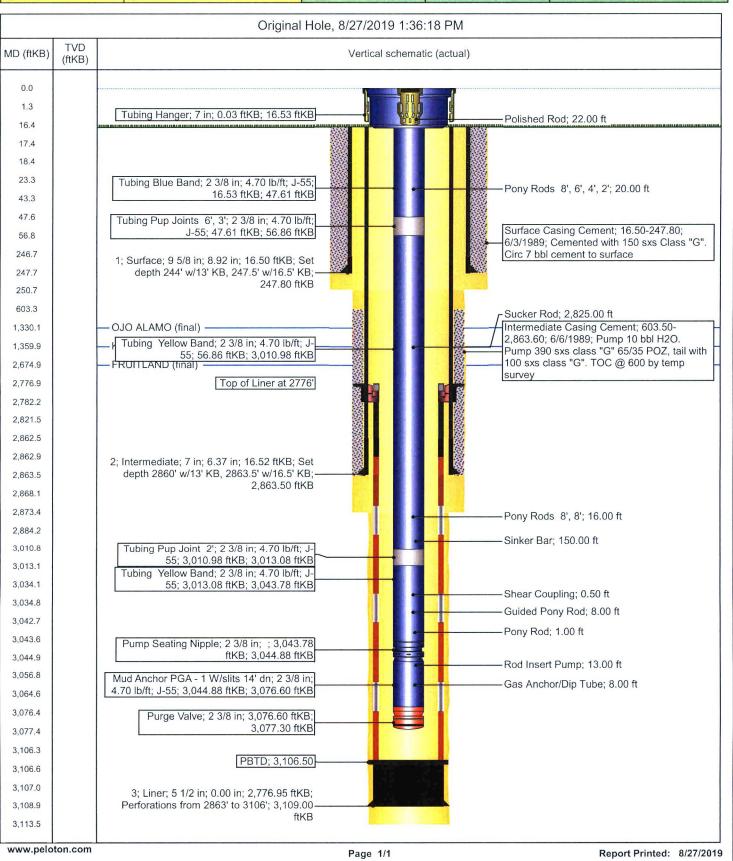

(Instructions on page 2)
\*\* BLM REVISED \*\* BLM REVISED \*\* BLM REVISED \*\* BLM REVISED \*\*

Primo Mudge 100 30-045-27009

Lease: NMSF078039A Remedial Subsequent

7/22/2019: (SICP 10 PSI, TP 10 PSI, SIBH 0 PSI). MIRU. ND PUMPING T & B1 FLANGE. NU BOPE. PULL TBG HANGER & TAG FOR FILL (1'). RU TUBOSCOPE. SCAN TBG & TOOH. MU 4 ¾" BIT & STRING MILL ON TBG. TIH TO LINER TOP @ 2776'. WORK BIT & MILL 6' INSIDE LINER. POOH W/BIT & MILL. SW.\* SDFN.

7/23/2019: (SICP 55 PSI, SIBHP 0). MU 3 7/8" BIT & STRING MILL ON TBG. TIH & TAG FILL ON BOTTOM @ 3103'. BRK CIRC W/AIR UNIT. CO FILL TO 3106' (PBTD). CIRC HOLE CLEAN. POOH W/BIT & MILL. TIH W/98 JTS 2 3/8" 4.7# J-55 TBG. EOT @ 3077.3' KB. SN @ 3043.8'. ND BOPE. NU B-1 FLANGE W/PUMPING T ON TOP. PU 2"x 1 1//4"x 13' RHAC-Z HVR INSERT PMP(HIL#191) & BUCKET TEST. OK. TIH W/PMP, 8' GS,ST, 6 - 1 1/4" SINKERS, 2 - 8' 3/4" SUBS & 113- 3/4" RODS. SPACE OUT W/ 8'6'4'2' SUBS. PU 1 1/4" POLISH ROD & SEAT ROD PUMP. USING RIG PUMP, PT TBG TO 600PSI. HELD OK. BLED DN PSI TO 200PSI. MANUALLY STROKE PRESSURE BACK UP TO 500PSI. HELD OK. BLEED OFF. HANG ON HORSES HEAD & HANG OFF ROD STRING. START UP UMPING UNIT & ADJUST TAG. SHUT DN.