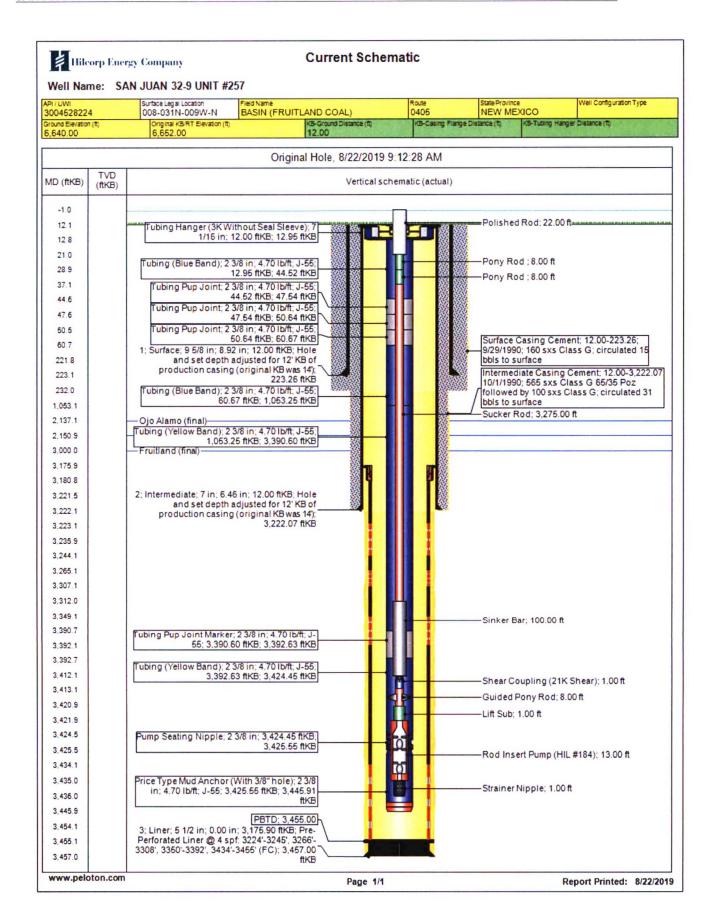

Date

THIS SPACE FOR FEDERAL OR STATE OFFICE USE

08/22/2019

JOHN HOFFMAN  $_{\rm Title} {\sf PETROLEUM} \ {\sf ENGINEER}$ 

Date 09/03/2019

8/19/2019 - MIRU AWS 753. SITP-10 PSI. SICP-14 PSI. SIBHP-0 PSI. BD WELL. N/D WH, N/U BOP ASSM. TEST BOP ASSM. TEST GOOD. TIH & TAG FILL AT 3,435' (PBTD @ 3,455'). MIRU TUBOSCOPE. BEGIN SCAN OPS. TOOH W/107 TBG JNTS. RDMO TUBOSCOPE. M/U MILL ASSM FOR 5 1/2" CSG. TALLY & TRIP TO 3,045'. SWI. SDFN.

8/20/2019 - SITP-40 PSI. SICP-40 PSI. SIBHP-0 PSI. B/DOWN WELL TO FB TANK. CONT TIH WITH MILL ASSM. TAGGED FILL AT 3,445' (PBTD AT 3,455'). R/U AIR UNIT TO TBG. START AIR/MIST AND C/O TO 3,455'. CIRC UNTIL CLEAN. S/D AIR UNIT. PULL TBG/MILL TO 3,400'. LET WELL FLOW. TIH & TAG NO FILL. TOOH WITH C/O TBG. M/U PROD BHA & TBG. INSTALL TBG HANGER. 106 2-3/8" 4.7# J-55 JNTS TBG LANDED AT 3,445.91' K.B. (12.0' K.B.). TOP OF 1.78" I.D. SEAT NIPPLE AT 3,424.45' K.B. N/D BOP ASSM, N/U PROD WH. PROD TBG LANDED AT 3,445.91' K.B. M/U DOWN HOLE PUMP ASSM. TEST AT SURFACE. TEST GOOD. TIH WITH 131 JTS 3/4" ROD STRING, PUP JOINTS AND 2.0" X 1 1/4" X 13' RHAC-Z HVR PUMP. SEAT PUMP. INSTALL POLISHED ROD. LOAD & TEST TO 950 PSI. TEST GOOD. STROKE TEST PUMP. TEST GOOD. SWI. SDFN.

8/21/2019 - SITP-0 PSI. SICP-45 PSI. SIBHP-0 PSI. INSTALL HORSEHEAD ASSM. TEST PUMP UNIT. TEST GOOD. SHUTDOWN UNIT. RD RR AWS 753 @ 12:00 HRS.