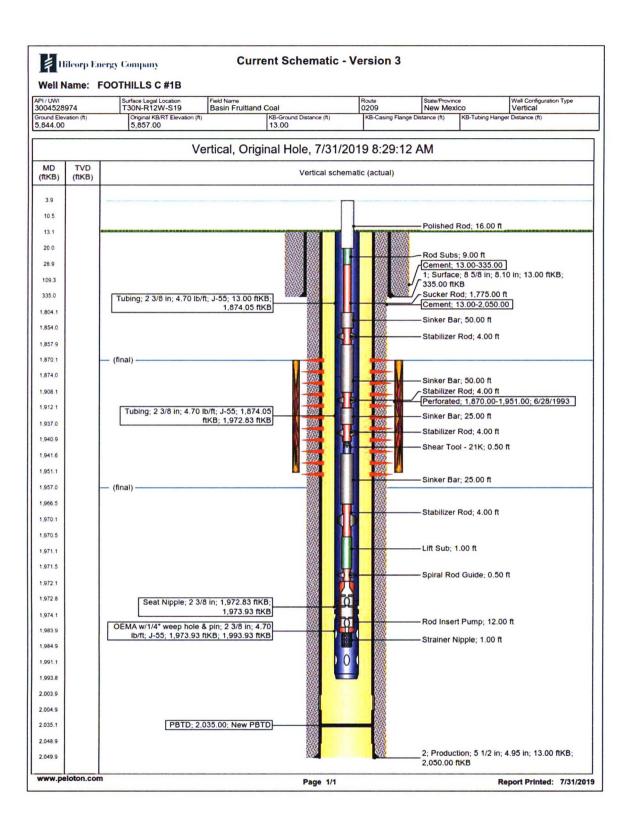

## Hilcorp Energy Company FOOTHILLS C 1B

Temporarily Abandon API #: 3004528974

## PROCEDURE

- 1. Hold a pre-job safety meeting prior to beginning all operations or during a change in operational scope or initiation of SIMOPs. Property document all operations via the JSA process. Insure that all personnel onsight abide by HEC safety protocol, including PPE, housekeeping, and procedures. Verify cathodic protection is off and wellhead instrumentation is property disconnected from wellhead. Comply with all NMOCD, BLM, and HEC safety and environmental regulations. Verify there is no H2S present prior to beginning operations. If H2S is present, take the necessary actions to insure that the operation is safe prior to beginning operations. Observe and record pressures across all strings daily, prior to beginning operations. Notify NMOCD and BLM 24 hours in advance of beginning operations.
- 2. MIRU service rig and associated equipment, ND casing risers
- 3. LOTO pumping unit, remove HH and bridle, PU on PR and unseat pump. POOH LD rods and pump.
- 4. ND tree and NU BOPs. Pressure and function test BOPs to 150/1500 psi.
- 5. PU on tbg, release hanger, scan and visually inspect tbg and POOH
- 6. PU junk mill and RIH to 1960', POOH LD junk mill
- 7. RIH w/ CBIP on tbg and set at 1825', PT CIBP and casing to 600 psi, POOH w/ setting tool.
- 8. RBIH w/ 250' of tbg to use as a kill string. NDNU tree verify tree and wellhead are equipped with functional pressure gauges. RDMO
- 9. Contact BLM and NMOCD to schedule witnessed MIT. PT csg to 600 psi.