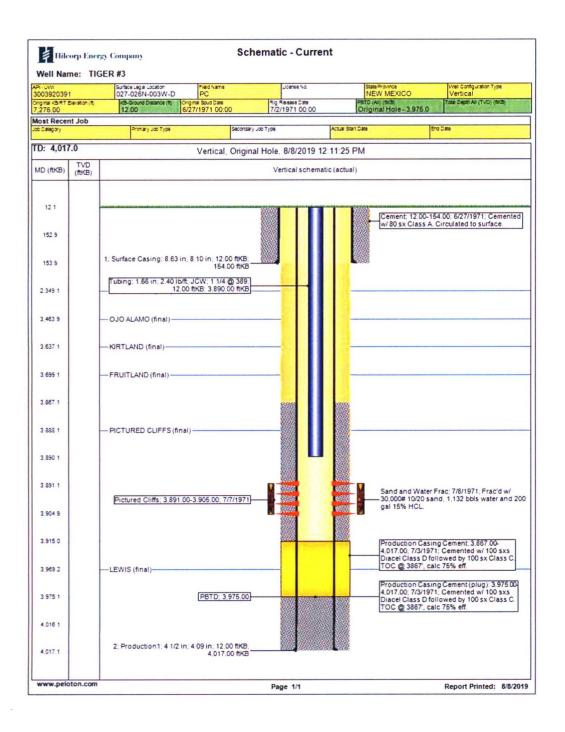

## Hilcorp Energy Company TIGER 3

Temporarily Abandon API #: 3004529507

## PROCEDURE

- 1. Hold a pre-job safety meeting prior to beginning all operations or during a change in operational scope or initiation of SIMOPs. Properly document all operations via the JSA process. Insure that all personnel onsight abide by HEC safety protocol, including PPE, housekeeping, and procedures. Verify cathodic protection is off and wellhead instrumentation is properly disconnected from wellhead. Comply with all NMOCD, BLM, and HEC safety and environmental regulations. Verify there is no H2S present prior to beginning operations. If H2S is present, take the necessary actions to insure that the operation is safe prior to beginning operations. Observe and record pressures across all strings daily, prior to beginning operations. Notify NMOCD and BLM 24 hours in advance of beginning operations
- 2. MIRU service rig and associated equipment, ND casing risers
- 3. LOTO pumping unit, remove HH and bridle, PU on PR and unseat pump. POOH LD rods and pump.
- 4. ND tree and NU BOPs. Pressure and function test BOPs to 150/1500 psi.
- 5. PU on tbg, release hanger, scan and visually inspect tbg and POOH
- 6. PU junk mill and RIH to 3950', POOH LD junk mill
- 7. RIH w/ CBIP on tbg and set at 3850', PT CIBP and casing to 600 psi, POOH w/ setting tool.
- 8. RBIH w/ 250' of tbg to use as a kill string. NDNU tree verify tree and wellhead are equipped with functional pressure gauges. RDMO
- 9. Contact BLM and NMOCD to schedule witnessed MIT. PT csg to 600 psi.