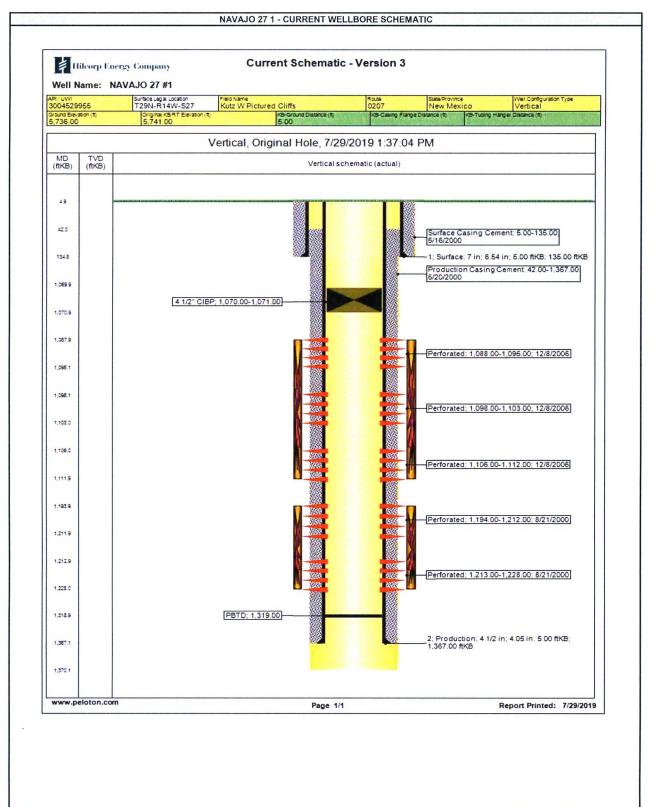

## HILCORP ENERGY COMPANY NAVAJO 27 1 MIT SUNDRY

API #: 3004529955

## JOB PROCEDURES

1. Notify BLM / NMOCD at least 48 hours prior to conducting the MIT.

2. Record current wellhead pressures, ND exisiting piping on casing valve

3. RU pump truck, pressure test surface equipment and wellhead to 1000 psi

4. Load well and pressure test CIBP at 1070' to 650 psi, hold for 30 minutes and chart on a 2 hour chart. Monitor tbg and surface csg pressures

5. Bleed off pressure, break out surface piping and RD pump truck. NU exisitng piping.