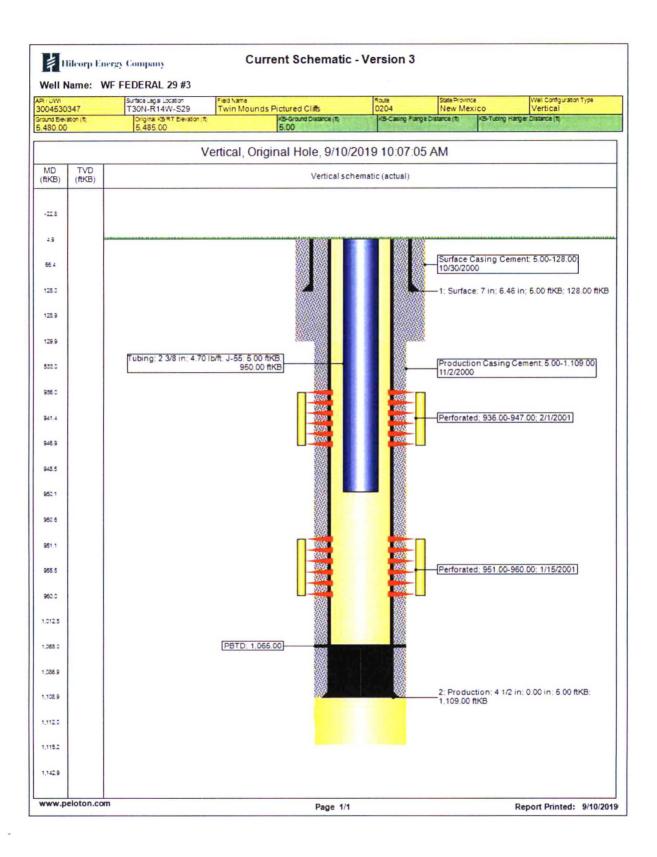

## UNITED STATES DEPARTMENT OF THE INTERIOR BUREAU OF LAND MANAGEMENT

FORM APPROVED OMB NO. 1004-0137 Expires: January 31, 2018

| SUNDRY                                                                                                                                                | NMNM97843                                                                                                                                              |                                                                                                                                                           |                                                                                                                                                                      |                                                                               |  |  |
|-------------------------------------------------------------------------------------------------------------------------------------------------------|--------------------------------------------------------------------------------------------------------------------------------------------------------|-----------------------------------------------------------------------------------------------------------------------------------------------------------|----------------------------------------------------------------------------------------------------------------------------------------------------------------------|-------------------------------------------------------------------------------|--|--|
| Do not use thi<br>abandoned we                                                                                                                        | 6. If Indian, Allottee                                                                                                                                 | or Tribe Name                                                                                                                                             |                                                                                                                                                                      |                                                                               |  |  |
| SUBMIT IN T                                                                                                                                           | 7. If Unit or CA/Agre                                                                                                                                  | eement, Name and/or No.                                                                                                                                   |                                                                                                                                                                      |                                                                               |  |  |
| Type of Well     ☐ Oil Well ☐ Gas Well ☑ Oth                                                                                                          | 8. Well Name and No<br>WF FEDERAL 29                                                                                                                   |                                                                                                                                                           |                                                                                                                                                                      |                                                                               |  |  |
| Name of Operator     HILCORP ENERGY COMPAN                                                                                                            | 9. API Well No.<br>30-045-30347-                                                                                                                       | 00-C2                                                                                                                                                     |                                                                                                                                                                      |                                                                               |  |  |
| 3a. Address<br>1111 TRAVIS STREET<br>HOUSTON, TX 77002                                                                                                |                                                                                                                                                        | 3b. Phone No. (include area code) Ph: 505-324-5188                                                                                                        | BASIN FRUITL                                                                                                                                                         | 10. Field and Pool or Exploratory Area<br>BASIN FRUITLAND COAL<br>TWIN MOUNDS |  |  |
| 4. Location of Well (Footage, Sec., T                                                                                                                 | 11. County or Parish,                                                                                                                                  | 11. County or Parish, State                                                                                                                               |                                                                                                                                                                      |                                                                               |  |  |
| Sec 29 T30N R14W SWSW 1<br>36.780753 N Lat, 108.338439                                                                                                | SAN JUAN CO                                                                                                                                            | UNTY, NM                                                                                                                                                  |                                                                                                                                                                      |                                                                               |  |  |
| 12. CHECK THE AF                                                                                                                                      | PPROPRIATE BOX(ES)                                                                                                                                     | TO INDICATE NATURE O                                                                                                                                      | F NOTICE, REPORT, OR OT                                                                                                                                              | HER DATA                                                                      |  |  |
| TYPE OF SUBMISSION                                                                                                                                    | TYPE OF ACTION                                                                                                                                         |                                                                                                                                                           |                                                                                                                                                                      |                                                                               |  |  |
| D Notice of Lutant                                                                                                                                    | ☐ Acidize                                                                                                                                              | ☐ Deepen                                                                                                                                                  | ☐ Production (Start/Resume)                                                                                                                                          | ☐ Water Shut-Off                                                              |  |  |
| ■ Notice of Intent                                                                                                                                    | ☐ Alter Casing                                                                                                                                         | ☐ Hydraulic Fracturing                                                                                                                                    | ☐ Reclamation                                                                                                                                                        | ■ Well Integrity                                                              |  |  |
| ☐ Subsequent Report                                                                                                                                   | ☐ Casing Repair                                                                                                                                        | ■ New Construction                                                                                                                                        | ☐ Recomplete                                                                                                                                                         | ☐ Other                                                                       |  |  |
| ☐ Final Abandonment Notice                                                                                                                            | ☐ Change Plans                                                                                                                                         | ☐ Plug and Abandon                                                                                                                                        | ▼ Temporarily Abandon                                                                                                                                                |                                                                               |  |  |
| <b>6</b> €                                                                                                                                            | ☐ Convert to Injection                                                                                                                                 | ☐ Plug Back                                                                                                                                               | ■ Water Disposal                                                                                                                                                     |                                                                               |  |  |
| Attach the Bond under which the wor following completion of the involved testing has been completed. Final Abdetermined that the site is ready for fi | ally or recomplete horizontally,<br>k will be performed or provide<br>operations. If the operation re-<br>vandonment Notices must be final inspection. | give subsurface locations and measure the Bond No. on file with BLM/BIA sults in a multiple completion or recoiled only after all requirements, including | red and true vertical depths of all perti-<br>Required subsequent reports must be<br>impletion in a new interval, a Form 316<br>ing reclamation, have been completed | nent markers and zones.<br>e filed within 30 days<br>60-4 must be filed once  |  |  |
| Hilcorp Energy Company requ<br>to return the well to production<br>wellbore schematic.                                                                | ests permission to tempo<br>n once gas prices rise. Pl                                                                                                 | orarily abandon the subject we<br>ease see the attached procedu                                                                                           | Il with the intent<br>ure and                                                                                                                                        |                                                                               |  |  |
|                                                                                                                                                       |                                                                                                                                                        |                                                                                                                                                           | HMOCD                                                                                                                                                                | - m, What is                                                                  |  |  |
|                                                                                                                                                       |                                                                                                                                                        |                                                                                                                                                           | SEP 1 2 2019                                                                                                                                                         |                                                                               |  |  |
|                                                                                                                                                       |                                                                                                                                                        |                                                                                                                                                           | DICTRICT III                                                                                                                                                         |                                                                               |  |  |