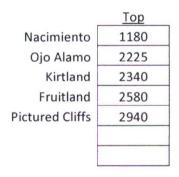

4. BLM picks formation tops as indicated in the table below for use in determining TOC for all plugs.

# Breech A #135 P&A Procedure

- 1 48 Hours Prior to job notify BLM & NMOCD.
- 2 MI&RU DDPU.
- 3 ND Wellhead & NU BOP.
- 4 TOOH & Stand Back +/-3093' 2-3/8", 4.7#, J-55, EUE-8RD TBG.
- 5 MU&TIH w/ w/ 4.5" Casing Scraper to +3035'. TOOH
- 6 MI&RU e-Line Unit Run CBL F/ PBTD T/ Surface. RD e-Line.
- 7 MI&RU Cement Service. Mix & Pump Plug #1: (PC Top: 2969'; PC Perfs: 3083'-3135') 84 SX Class B CMT (1.18 CF/SX). Displace 32 SX Thru CICR. Spot Remaining 52 SX on CICR, leaving +150' CMT above CICR.
- 8 PU above CMT Plug to -2800' & Reverse Circulate Clean. WOC. TIH & Tag TOC, Reset plug as needed.
- 9 PU TBG T/ 2632'. Mix & Pump <u>Plug #2, 2190' 2632' (Fruitland Top: 2582'; Kirtland</u> <u>Top: 2459'; Ojo Alamo Top: 2290')</u> 137 SX Class B CMT (1.18 CF/SX) Balanced Plug.
- 10 PU above CMT Plug to -2100' & Reverse Circulate Clean. WOC. TIH & Tag TOC, Reset plug as needed.
- 11 PU TBG T/ 1258'. Mix & Pump Plug #3, 1108' 1258' (Nacimiento Top: 1208') 47 SX Class B CMT (1.18 CF/SX) Balanced Plug.
- 12 PU above CMT Plug to -1000' & Reverse Circulate Clean. WOC. TIH & Tag TOC, Reset plug as needed.
- 13 TOOH. MI&RU e-Line Unit. RIH & Perf 4 Squeeze Holes @ 631'. ROOH w/ Guns. RD&MO e-Line Unit.
- 14 Mix & Pump Plug #4, 631' 0' 280 SX Class B CMT (1.18 CF/SX) Balanced Plug.
- 15 Verify CMT is at circulated and surface. Top out as needed.
- 16 RD&MO All Services. Reclaim location.