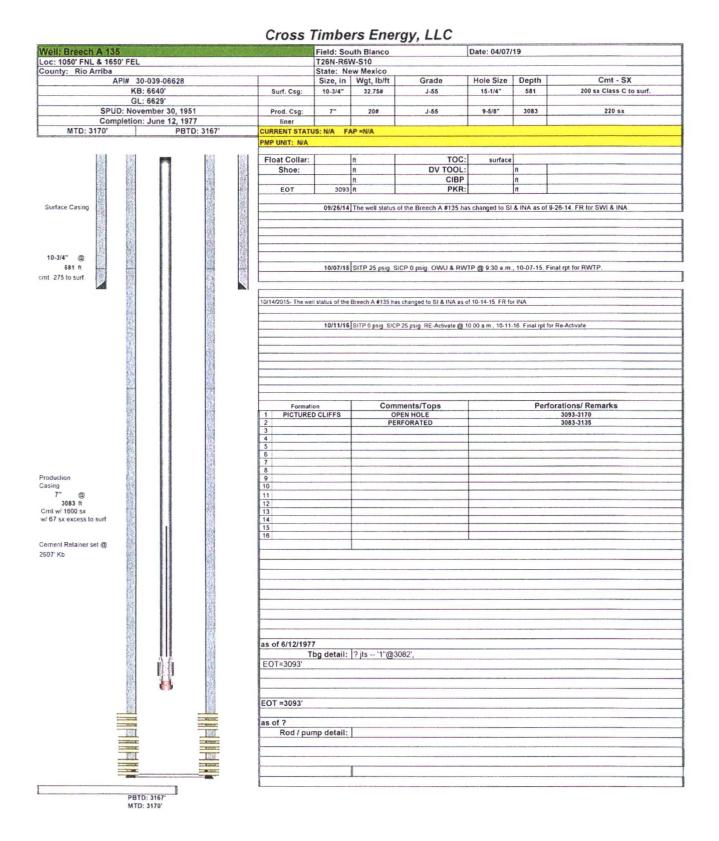

# 30-039-06628 BREECH A #135

# Breech A #135 P&A Procedure

- 1 48 Hours Prior to job notify BLM & NMOCD.
- 2 MI&RU DDPU.
- 3 ND Wellhead & NU BOP.
- 4 TOOH & Stand Back +/-3093' 2-3/8", 4.7#, J-55, EUE-8RD TBG.
- 5 MU&TIH w/ w/ 4.5" Casing Scraper to +3035'. TOOH
- 6 MI&RU e-Line Unit Run CBL F/ PBTD T/ Surface. RD e-Line.
- 7 MI&RU Cement Service. Mix & Pump Plug #1: (PC Top: 2969'; PC Perfs: 3083'-3135') 84 SX Class B CMT (1.18 CF/SX). Displace 32 SX Thru CICR. Spot Remaining 52 SX on CICR, leaving +150' CMT above CICR.
- 8 PU above CMT Plug to -2800' & Reverse Circulate Clean. WOC. TIH & Tag TOC, Reset plug as needed.
- 9 PU TBG T/ 2632'. Mix & Pump <u>Plug #2, 2190' 2632' (Fruitland Top: 2582'; Kirtland</u> <u>Top: 2459'; Ojo Alamo Top: 2290')</u> 137 SX Class B CMT (1.18 CF/SX) Balanced Plug.
- 10 PU above CMT Plug to -2100' & Reverse Circulate Clean. WOC. TIH & Tag TOC, Reset plug as needed.
- 11 PU TBG T/ 1258'. Mix & Pump Plug #3, 1108' 1258' (Nacimiento Top: 1208') 47 SX Class B CMT (1.18 CF/SX) Balanced Plug.
- 12 PU above CMT Plug to -1000' & Reverse Circulate Clean. WOC. TIH & Tag TOC, Reset plug as needed.
- 13 TOOH. MI&RU e-Line Unit. RIH & Perf 4 Squeeze Holes @ 631'. ROOH w/ Guns. RD&MO e-Line Unit.
- 14 Mix & Pump Plug #4, 631' 0' 280 SX Class B CMT (1.18 CF/SX) Balanced Plug.
- 15 Verify CMT is at circulated and surface. Top out as needed.
- 16 RD&MO All Services. Reclaim location.