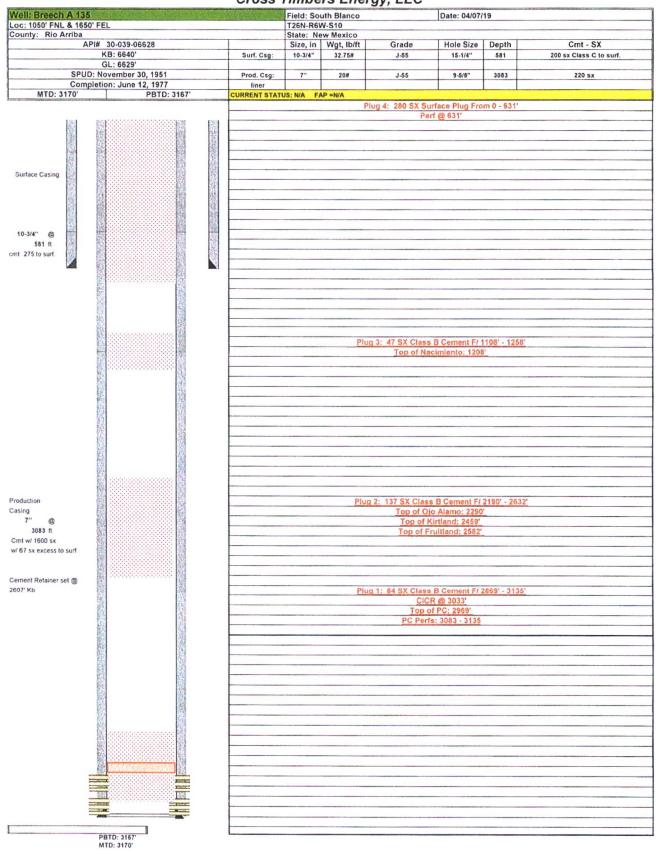

Conditions of Approval:

- Notify NMOCD 24hrs prior to beginning operations.
- Keep proposed Plug #1, plus BLM COA.
- Add a plug from 2,990'-2,840' to cover the Fruitland top. OCD Fruitland pick @ 2,890'
- Adjust plug #2 to 2,640' 2,175' to cover the Kirtland, Ojo Alamo and BLM Fruitland tops. OCD Ojo Alamo pick @ 2,370'; OCD Kirtland Pick @ 2,590'.
- Add plug 1,435-1,335' to cover the Nacimiento top, plus BLM plug. OCD Nacimiento pick @1,385'.

# Breech A #135 P&A Procedure

- 1 48 Hours Prior to job notify BLM & NMOCD.
- 2 MI&RU DDPU.
- 3 ND Wellhead & NU BOP.
- 4 TOOH & Stand Back +/-3093' 2-3/8", 4.7#, J-55, EUE-8RD TBG.
- 5 MU&TIH w/ w/ 4.5" Casing Scraper to +3035'. TOOH
- 6 MI&RU e-Line Unit Run CBL F/ PBTD T/ Surface. RD e-Line.
- 7 MI&RU Cement Service. Mix & Pump Plug #1: (PC Top: 2969'; PC Perfs: 3083'-3135') 84 SX Class B CMT (1.18 CF/SX). Displace 32 SX Thru CICR. Spot Remaining 52 SX on CICR, leaving +150' CMT above CICR.
- 8 PU above CMT Plug to -2800' & Reverse Circulate Clean. WOC. TIH & Tag TOC, Reset plug as needed.
- 9 PU TBG T/ 2632'. Mix & Pump <u>Plug #2, 2190' 2632' (Fruitland Top: 2582'; Kirtland</u> <u>Top: 2459'; Ojo Alamo Top: 2290')</u> 137 SX Class B CMT (1.18 CF/SX) Balanced Plug.
- 10 PU above CMT Plug to -2100' & Reverse Circulate Clean. WOC. TIH & Tag TOC, Reset plug as needed.
- 11 PU TBG T/ 1258'. Mix & Pump Plug #3, 1108' 1258' (Nacimiento Top: 1208') 47 SX Class B CMT (1.18 CF/SX) Balanced Plug.
- 12 PU above CMT Plug to -1000' & Reverse Circulate Clean. WOC. TIH & Tag TOC, Reset plug as needed.
- 13 TOOH. MI&RU e-Line Unit. RIH & Perf 4 Squeeze Holes @ 631'. ROOH w/ Guns. RD&MO e-Line Unit.
- 14 Mix & Pump Plug #4, 631' 0' 280 SX Class B CMT (1.18 CF/SX) Balanced Plug.
- 15 Verify CMT is at circulated and surface. Top out as needed.
- 16 RD&MO All Services. Reclaim location.