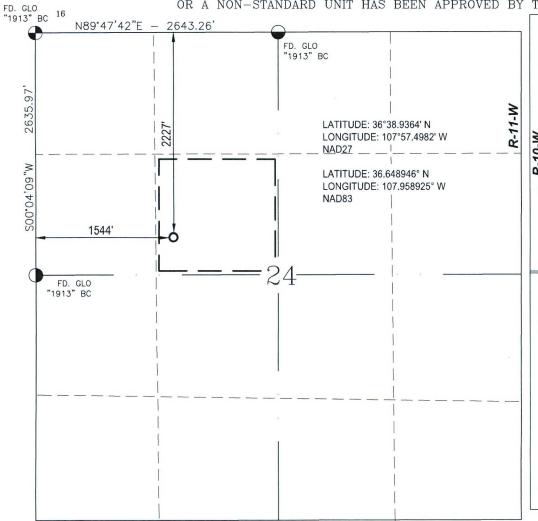

## WELL LOCATION AND ACREAGE DEDICATION PLAT

| <sup>1</sup> API Number<br>30-045-25582 | <sup>2</sup> Pool Code<br>2290 | ³ Pool Name<br>ARMENTA GALLUP |                        |
|-----------------------------------------|--------------------------------|-------------------------------|------------------------|
| <sup>4</sup> Property Code              | <sup>5</sup> Prop              | erty Name                     | Well Number            |
| 316572                                  | ANGEL F                        | EAK B                         | 38                     |
| <sup>7</sup> OGRID No.                  | <sup>8</sup> Open              | ator Name                     | <sup>9</sup> Elevation |
| 289408                                  | LOGOS OP                       | RATING, LLC                   | 5807                   |

<sup>10</sup> Surface Location

| UL or lot no. | Section | Township | Range | Lot Idn | Feet from the | North/South line | Feet from the | East/West line | County   |
|---------------|---------|----------|-------|---------|---------------|------------------|---------------|----------------|----------|
| F             | 24      | 28-N     | 11-W  |         | 2227          | NORTH            | 1544          | WEST           | SAN JUAN |

NO ALLOWABLE WILL BE ASSIGNED TO THIS COMPLETION UNTIL ALL INTERESTS HAVE BEEN CONSOLIDATED OR A NON-STANDARD UNIT HAS BEEN APPROVED BY THE DIVISION