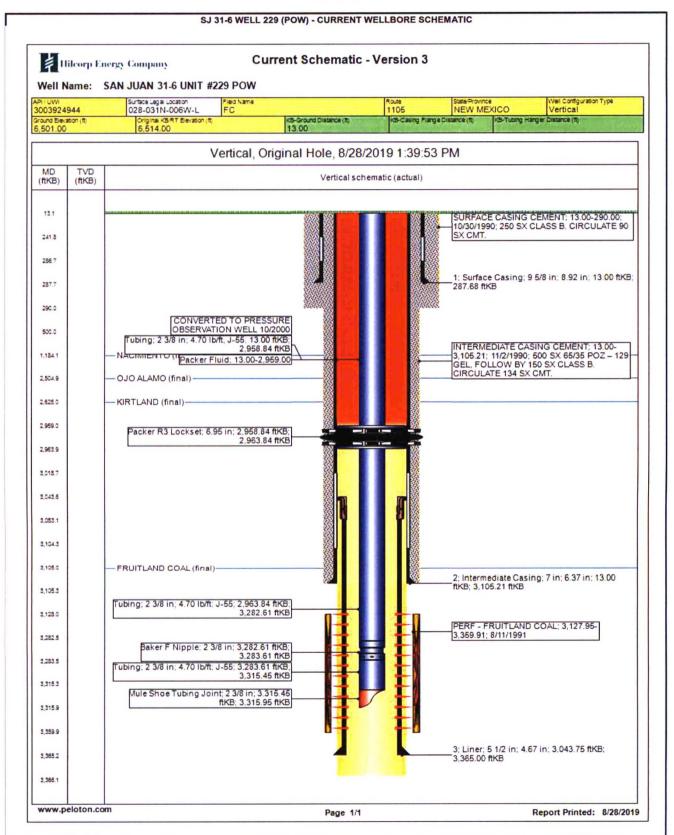

## JOB PROCEDURES

- 1. Hold pre-job safety meeting. Verify cathodic is off. Comply with all NMOCD, BLM, and HEC safety and environmental regulations.
- 2. Check casing, tubing, and bradenhead pressures and record them in WellView. If there is pressure on the BH, contact Operations Engineer.
- 3. Remove existing piping on casing valve. RU blow lines from casing valves and begin blowing down casing pressure (if any is present).
- 4. MIRU pump truck. Load the casing with 2% KCL water and corrosion inhibitor.
- 5. Perform Mechanical Integrity Test (MIT) by pressure testing the 2-3/8" x 5-1/2" annulus above the packer set @ 2,959" to 560 psig for 30 minutes on a 2 hour chart with a 1,000 lb spring.
- 6. If the test passes, shut in the well, RD pump truck, and move off of the location. If the test fails, contact the Operations Engineer.