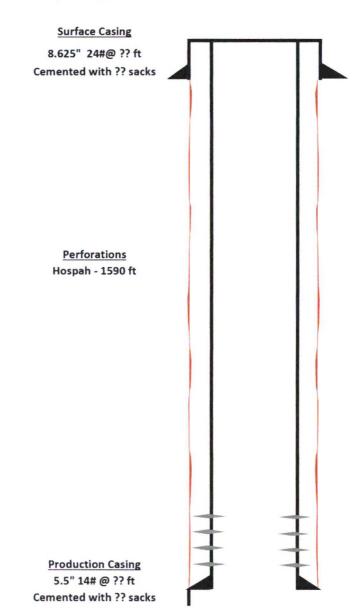

# **Wellbore Diagram**

Hospah Sand Unit 6 API #: 3003105190 McKinley County, New Mexico

GR - 6939 feet

### **Surface Casing**

8.625" 24#

#### Plug 1

1590 feet - 1420 170 feet plug 20 sacks of Class G Cement