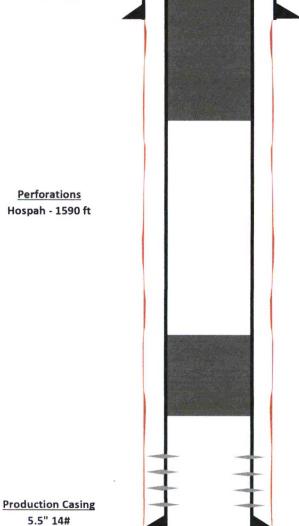

## **Wellbore Diagram**

Hospah Sand Unit 6 API #: 3003105190 McKinley County, New Mexico

#### Plug 1

1590 feet - 1420 170 feet plug 20 sacks of Class G Cement